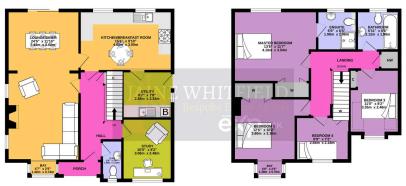

TOTAL FLOOR AREA: 1348 sq.ft. (125.3 sq.m.) approx.

Whits every attempt has been made to ensure the accuracy of the flooragin contained here, measurements of doors, windows, froots and any other time and approximate and no responsibly to later for any entry, or the state of th