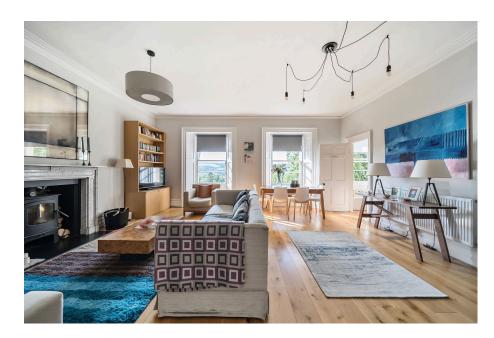

- location tucked away in a quiet location
- Incredible sitting room with Fireplace with inset wood burner and fabulous views
- Far reaching views towards Solsbury Hill and Bath
- Spacious kitchen/breakfast room and separate utility store
- Popular village with excellent transport links, amenities and local countryside