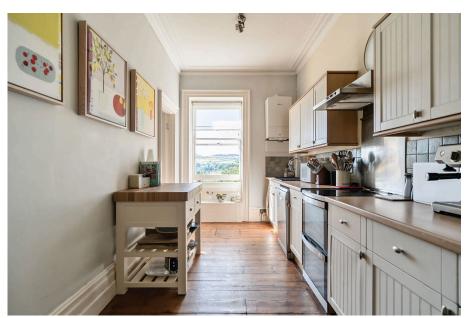

- location tucked away in a quiet location
- Incredible sitting room with Fireplace with inset wood burner and fabulous views
- Far reaching views towards Solsbury Hill and Bath
- Spacious kitchen/breakfast room and separate utility store
- Popular village with excellent transport links, amenities and local countryside