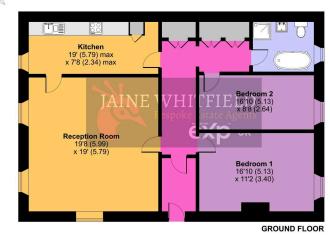

## Church Street, Bathford, Bath, BA1

Approximate Area = 1164 sq ft / 108.1 sq m

01225 705650

hello@jainewhitfield.co.uk www.jainewhitfield.co.uk