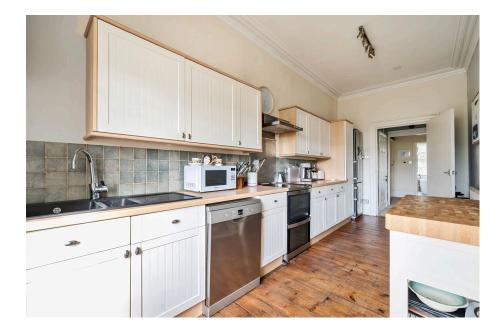

- location tucked away in a quiet location
- Incredible sitting room with Fireplace with inset wood burner and fabulous views
- Far reaching views towards Solsbury Hill and Bath
- Spacious kitchen/breakfast room and separate utility store
- Popular village with excellent transport links, amenities and local countryside