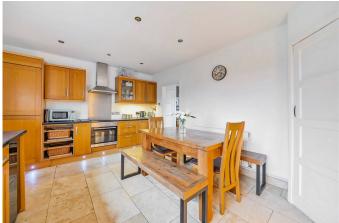

- Living room with French doors to the garden
- Separate utility room and rear boot room area
- Super views across the village
- Potential to extend to the side or into the loft (subject to planning)
- Easy transport links to Bath, Corsham and Chippenham