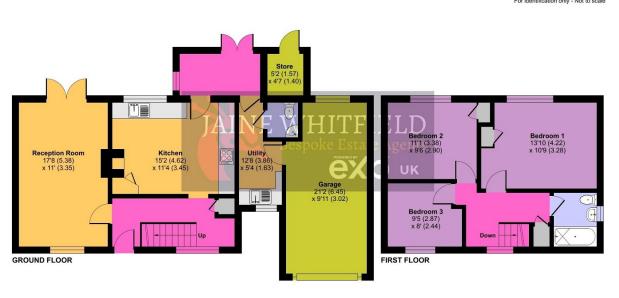

## Bargates, Box, Corsham, SN13

Approximate Area = 1080 sq ft / 100.3 sq m Garage = 202 sq ft / 18.7 sq m Store = 23 sq ft / 2.1 sq m Total = 1305 sq ft / 121.1 sq m For identification only - Not to scale