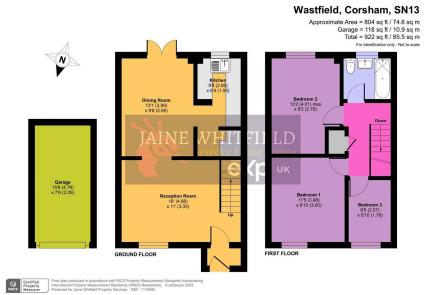

## Wastfield, Corsham

- Detached GARAGE alongside
  - Light filled Living room
  - 3 good size bedrooms
  - Walking distance of Corsham high street and local amenities

An excellent opportunity to buy this superb 3 bedroom modern home in the heart of Corsham. This modernised and well presented end of terrace home comes with a detached GARAGE set just alongside and a terraced garden where the views from the top deck are far reaching. A really great opportunity for first time buyers, investors or even downsizers. VIDEO WALK THROUGH AVAILABLE.