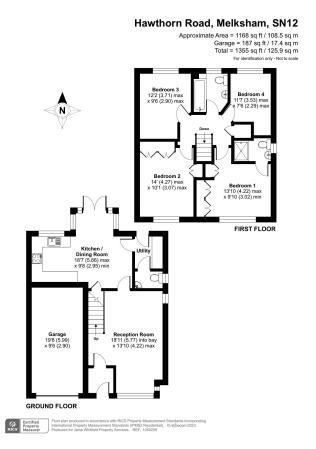

## Hawthorn Road, Melksham

- Beautifully presented 4 bedroom home
- Kitchen/diner with gorgeous fully glazed sun room section
- Excellent Living room with large box bay window
- 3 further excellent bedrooms and modern family bathroom
- Integral garage with potential to extend

- Deceptively spacious throughout
- Additional utility room and downstairs cloakroom
- Master bedroom with en suite and built in wardobes
- Pretty landscaped garden with summerhouse
- Popular area close to shops, amenities, doctors and countryside walks

Ready to move into, a pretty and surprisingly spacious 4 bedroom home which is situated in a popular location with easy access to shops and local amenities. This light-filled property would make the perfect family home or a downsize into something more manageable for empty nesters. Complete with an integral garage and lovely garden, this property really does need to be viewed to fully appreciate its overall size.