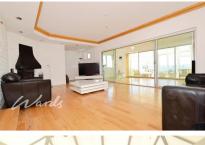

## **Accommodation**

**Enclosed Porch** 

**Entrance Hall** 

**Dining Room** 3.54 x 3.28

**Lounge** 8.39 x 4.53

**Family Room** 6.71 x 2.44

Conservatory 4.91 x 2.88

Kitchen/Breakfast Room 4.68 x 3.28