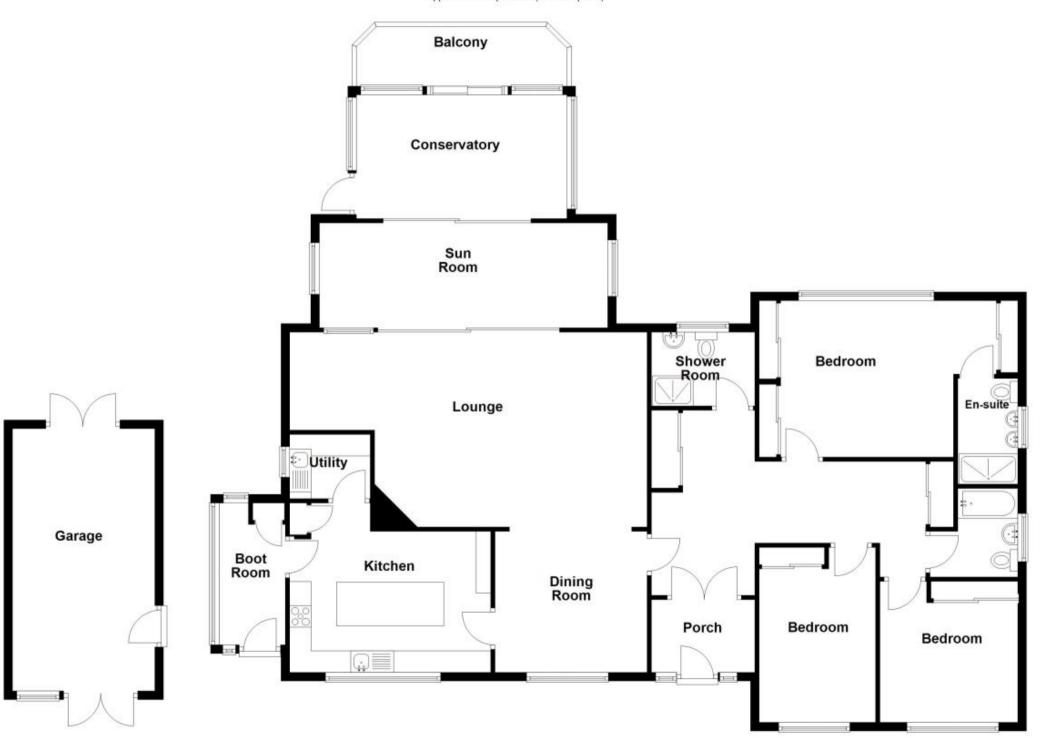

## **Accommodation**

**Enclosed Porch** 

**Entrance Hall** 

**Dining Room** 3.54 x 3.28

**Lounge** 8.39 x 4.53

**Family Room** 6.71 x 2.44

Conservatory 4.91 x 2.88

Kitchen/Breakfast Room 4.68 x 3.28

**Utility Room** 1.53 x 1.22 **Shower Room** 2.16 x 1.83 **Master Bedroom** 5.03 x 3.64

**En-Suite** 2.6 x 1.33

**Bedroom Two** 4.07 x 2.72

Bedroom Three 3.28 x 3.21

**Bathroom** 2.37 x 2.06

**Flat Lounge** 3.66 x 6.18

**Flat Kitchen** 3.21 x 2.88 **Bedroom** 4.09 x 3.15

Flat Bathroom 1.81 x 2.88

Call Whitstable 01227 200691 ■ wardsofkent.co.uk

POTENTIAL:

CURRENT:

## Ground Floor Approx. 202.8 sq. metres (2182.6 sq. feet)

Total area: approx. 202.8 sq. metres (2182.6 sq. feet)