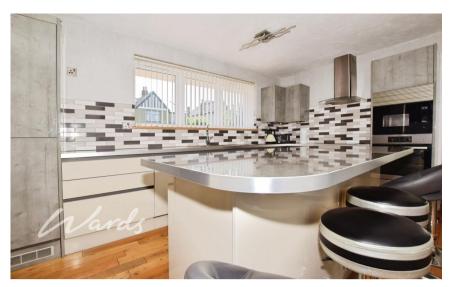

## **Accommodation**

**Enclosed Porch** 

**Entrance Hall** 

**Dining Room** 3.54 x 3.28

**Lounge** 8.39 x 4.53

**Family Room** 6.71 x 2.44

Conservatory 4.91 x 2.88

Kitchen/Breakfast Room 4.68 x 3.28