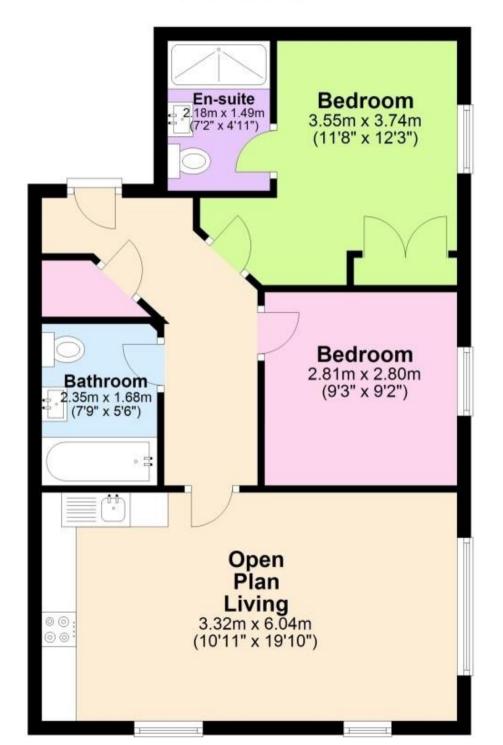

### Accommodation

 Lounge/Kitchen
 6.04 x 3.32

 Bedroom
 3.55 x 2.62

 Bedroom
 2.81 x 2.80

 En-Suite
 2.09 x 1.49

 Bathroom
 2.35 x 1.68

## Second Floor