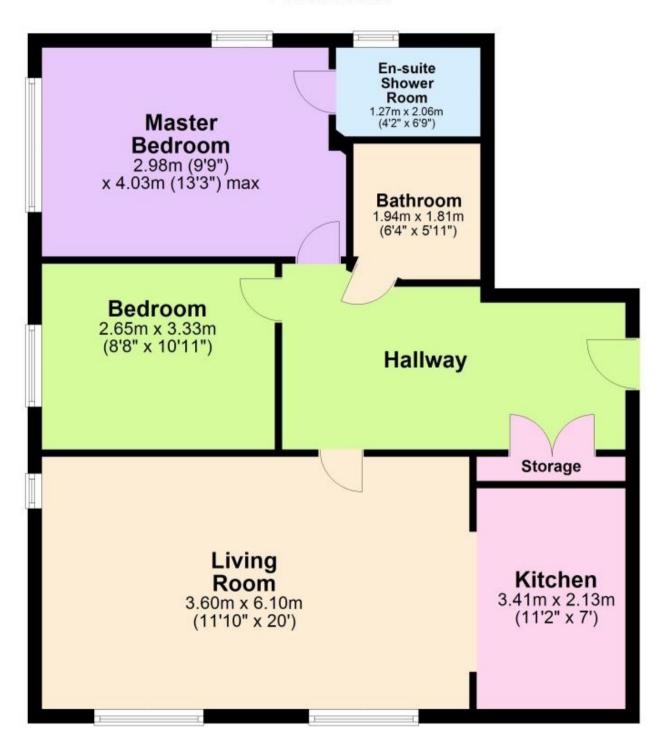

## Accommodation

Hallway

Utility cupboard

Open plan lounge diner 20'0 x 11'10

Kitchen

Master bedroom 13'2 x 9'8

En suite

Bedroom 2 10'11 x 8'8

**Bathroom** 

## Call Herne Bay 01227 361740 ■ wardsofkent.co.uk

**First Floor** 