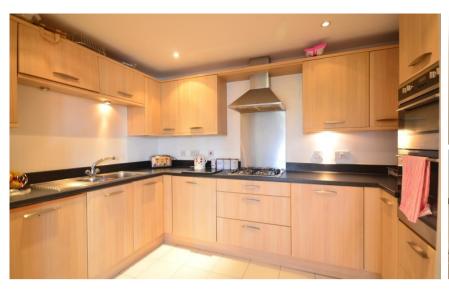

## Accommodation

Hallway

Utility cupboard

Open plan lounge diner 20'0 x 11'10

Kitchen

Master bedroom 13'2 x 9'8

En suite

Bedroom 2 10'11 x 8'8