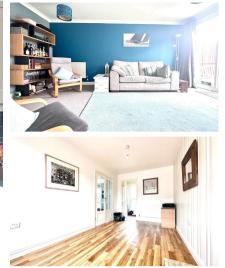

#### Accommodation

Entrance hall Kitchen  $2.72 \times 2.29$ Cloakroom Lounge  $5.16 \times 3.76$ Dining room  $4.7 \times 2.54$ Utility room  $2.52 \times 1.3$ Master bedroom  $3.79 \times 3$ En suite Bedroom 2  $3.76 \times 2.57$ Bedroom 3  $3.05 \times 2.52$ 