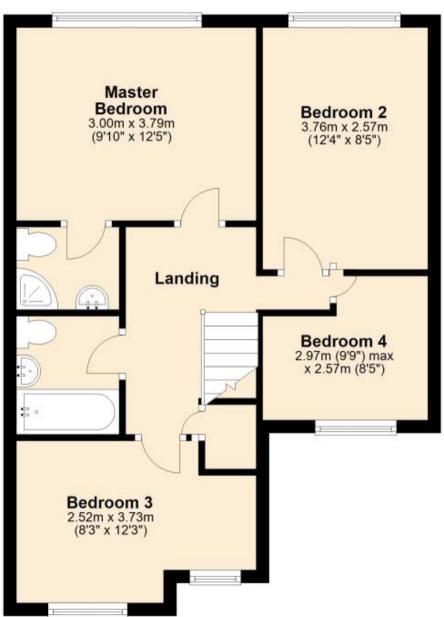

#### Accommodation

Entrance hall Kitchen  $2.72 \times 2.29$ Cloakroom Lounge  $5.16 \times 3.76$ Dining room  $4.7 \times 2.54$ Utility room  $2.52 \times 1.3$ Master bedroom  $3.79 \times 3$ En suite Bedroom 2  $3.76 \times 2.57$ Bedroom 3  $3.05 \times 2.52$ 

Bedroom 4 2.97 x 2.52 Family bathroom

### **Ground Floor**

Approx. 49.4 sq. metres (532.1 sq. feet)

First Floor Approx. 49.1 sq. metres (528.3 sq. feet)

Total area: approx. 98.5 sq. metres (1060.4 sq. feet)