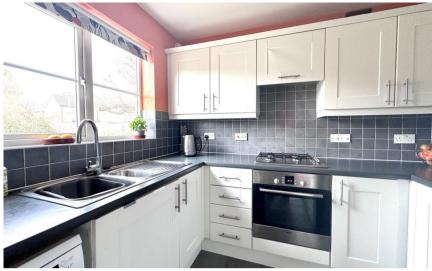

#### Accommodation

Entrance hall Kitchen  $2.72 \times 2.29$ Cloakroom Lounge  $5.16 \times 3.76$ Dining room  $4.7 \times 2.54$ Utility room  $2.52 \times 1.3$ Master bedroom  $3.79 \times 3$ En suite Bedroom 2  $3.76 \times 2.57$ Bedroom 3  $3.05 \times 2.52$ 