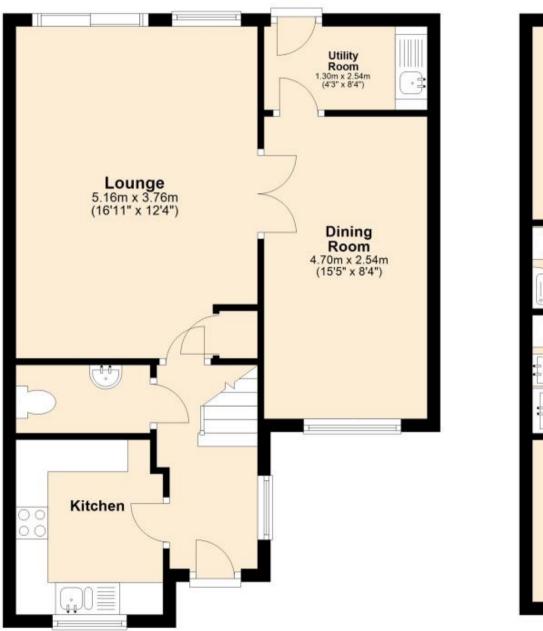

#### Accommodation

Entrance hall Kitchen  $2.72 \times 2.29$ Cloakroom Lounge  $5.16 \times 3.76$ Dining room  $4.7 \times 2.54$ Utility room  $2.52 \times 1.3$ Master bedroom  $3.79 \times 3$ En suite Bedroom 2  $3.76 \times 2.57$ Bedroom 3  $3.05 \times 2.52$ 

Bedroom 4 2.97 x 2.52 Family bathroom

### **Ground Floor**

Approx. 49.4 sq. metres (532.1 sq. feet)

First Floor Approx. 49.1 sq. metres (528.3 sq. feet)

Total area: approx. 98.5 sq. metres (1060.4 sq. feet)