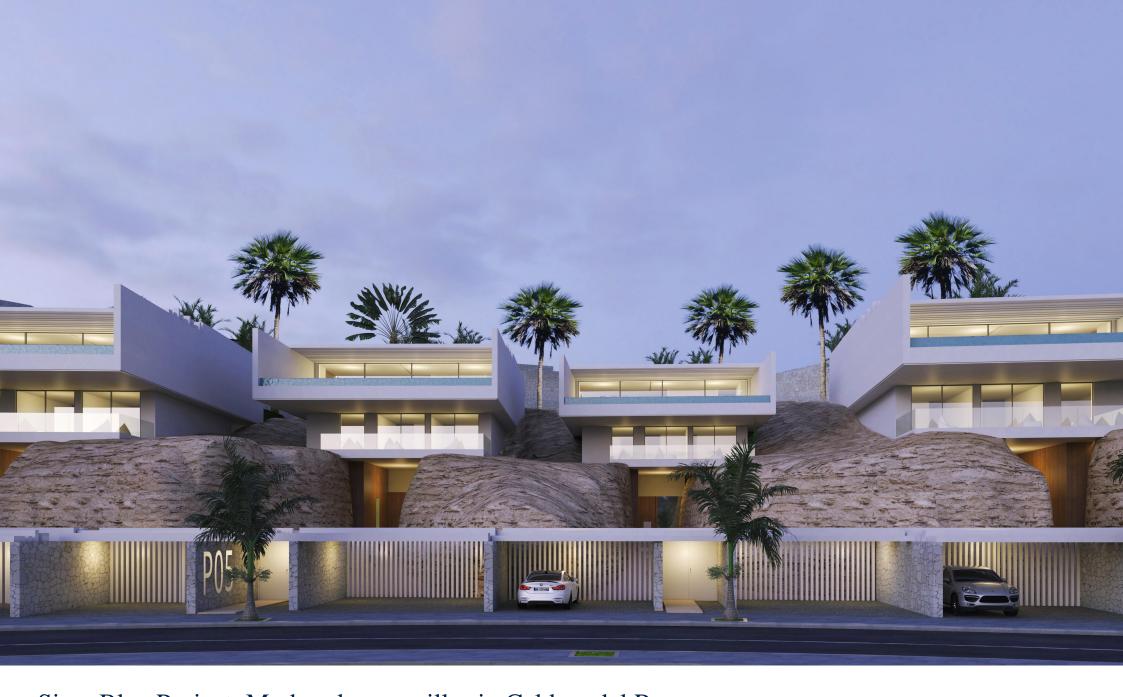

Siam Blue Project: Modern luxury villas in Caldera del Rey Caldera del Rey, Adeje - Tenerife - Canary Islands

Ref. 20992

 $613 \text{ m}^2$ 

521 m<sup>2</sup>

€ 2.950.000

Situated in a prime location above Siam Park, this exclusive new development offers luxurious construction quality and perfectly captures the character of the surrounding area with natural stone elements that integrate the properties into the landscape. Siam Blue is a selection of just ten three and four bedroom villas. The villas are arranged on three levels. Entrance level and parking, ground level with bedrooms and luxury bathrooms, upper level with living room/kitchen/dining room and infinity pool. Siam Blue will be built to the highest standards using the finest materials including split air conditioning, video system, solar panels for hot water etc. Construction has already started on Phase 1 and will be completed shortly.