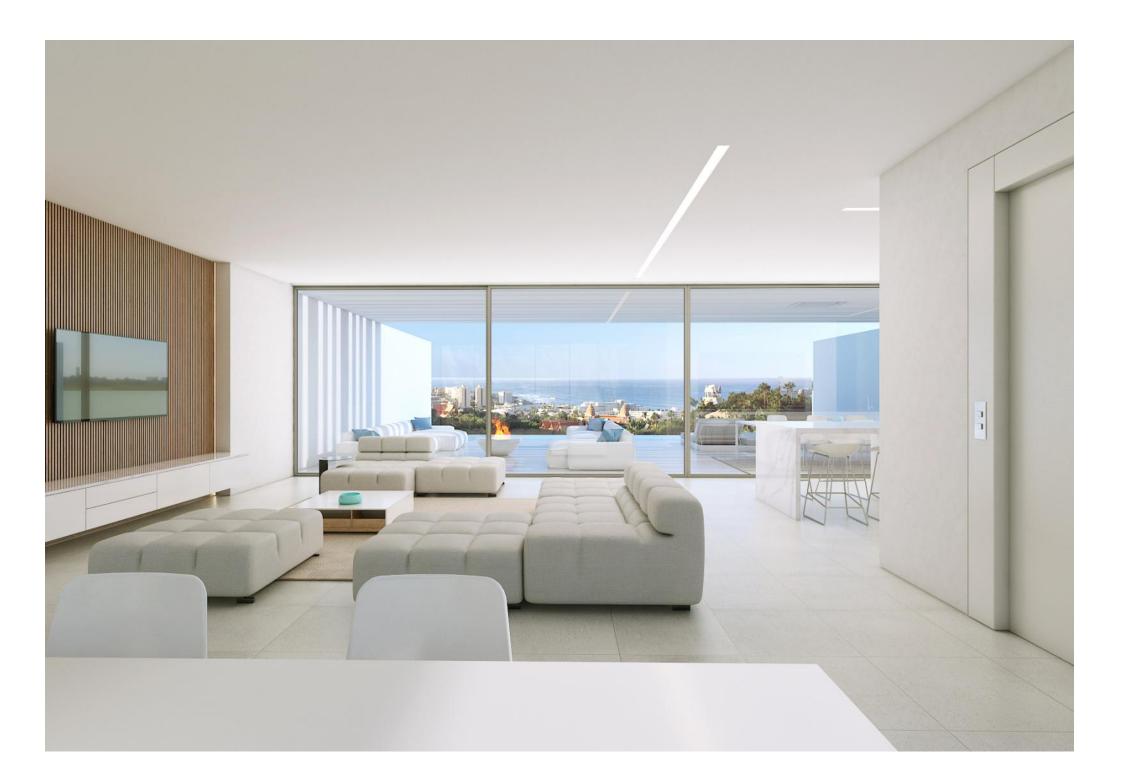

Siam Blue Project: Modern luxury villas in Caldera del Rey Caldera del Rey, Adeje - Tenerife - Canary Islands

Ref. 20992

 $613 \text{ m}^2$ 

521 m<sup>2</sup>

€ 2.950.000

Situated in a prime location above Siam Park, this exclusive new development offers luxurious construction quality and perfectly captures the character of the surrounding area with natural stone elements that integrate the properties into the landscape. Siam Blue is a selection of just ten three and four bedroom villas. The villas are arranged on three levels. Entrance level and parking, ground level with bedrooms and luxury bathrooms, upper level with living room/kitchen/dining room and infinity pool. Siam Blue will be built to the highest standards using the finest materials including split air conditioning, video system, solar panels for hot water etc. Construction has already started on Phase 1 and will be completed shortly.

## **Property Features**

Construction year: 2023

New construction

Panoramic views

Heated outdoor pool

Ininity pool

Lift

Furnished: No