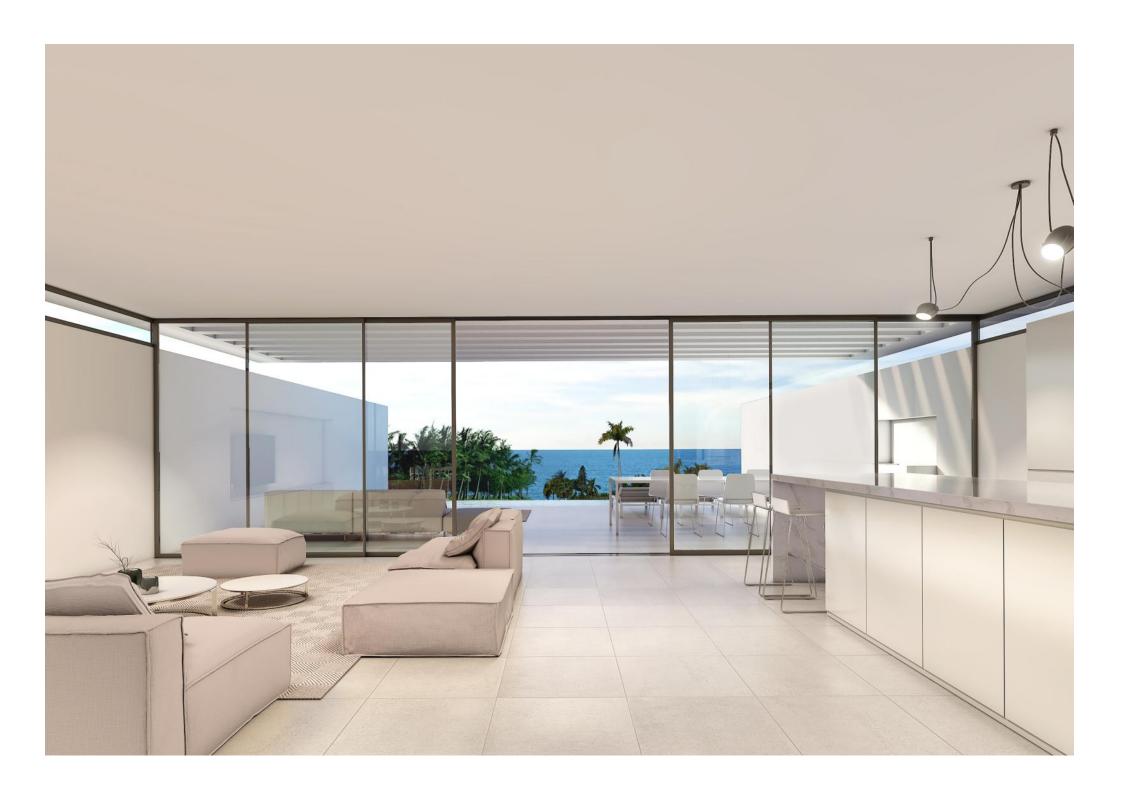

Siam Blue Project: Modern luxury villas in Caldera del Rey Caldera del Rey, Adeje - Tenerife - Canary Islands

Ref. 20992

 $613 \text{ m}^2$ 

521 m<sup>2</sup>

€ 2.950.000

Situated in a prime location above Siam Park, this exclusive new development offers luxurious construction quality and perfectly captures the character of the surrounding area with natural stone elements that integrate the properties into the landscape. Siam Blue is a selection of just ten three and four bedroom villas. The villas are arranged on three levels. Entrance level and parking, ground level with bedrooms and luxury bathrooms, upper level with living room/kitchen/dining room and infinity pool. Siam Blue will be built to the highest standards using the finest materials including split air conditioning, video system, solar panels for hot water etc. Construction has already started on Phase 1 and will be completed shortly.

## **Property Features**

Construction year: 2023

New construction

Panoramic views

Heated outdoor pool

Ininity pool

Lift

Furnished: No