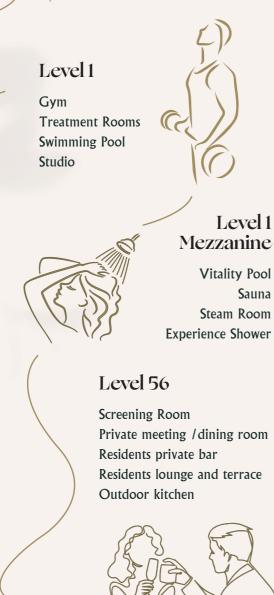

# QUAY CLUB

## **RESIDENTS FACILITIES**

Level 56 - Residents lounge and terrace

HAMPTON

TOWER

56th Floor

2nd Floor

1st Floor