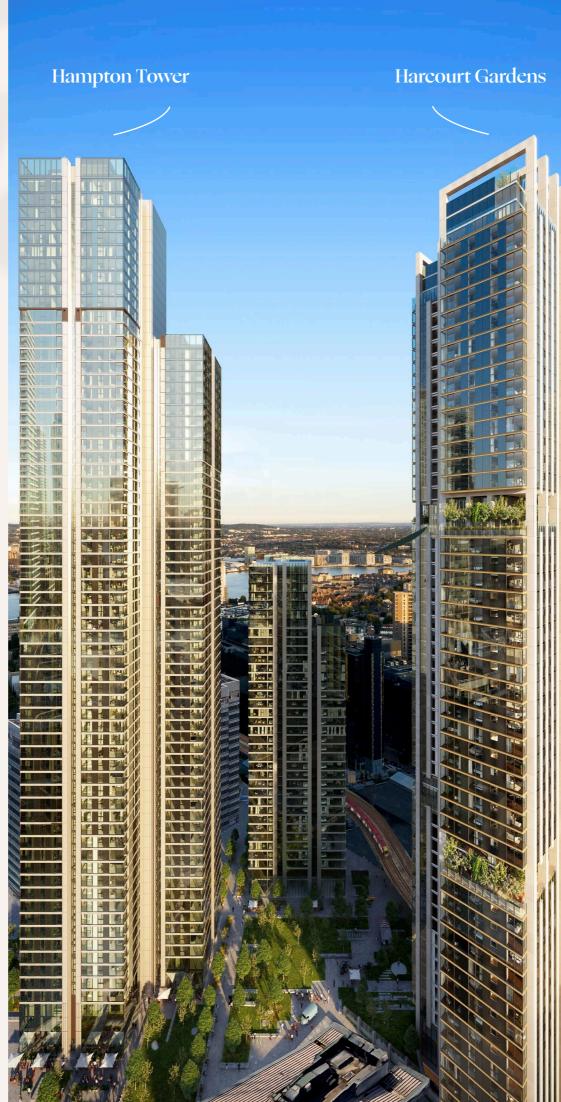

The Quay Club is exclusive to residents of SQP and gives access to the facilities in both Harcourt Gardens and Hampton Tower.

DISCI AIMER Usage of amenities is subject to registration and estate regulation

### HARCOURT GARDENS

| (Ezm     |  |
|----------|--|
| ho       |  |
| $\frown$ |  |

| Level 55 |  |
|----------|--|
| Level 37 |  |
| L 110    |  |
| Level 18 |  |
|          |  |
| r. li    |  |
| Level 1  |  |