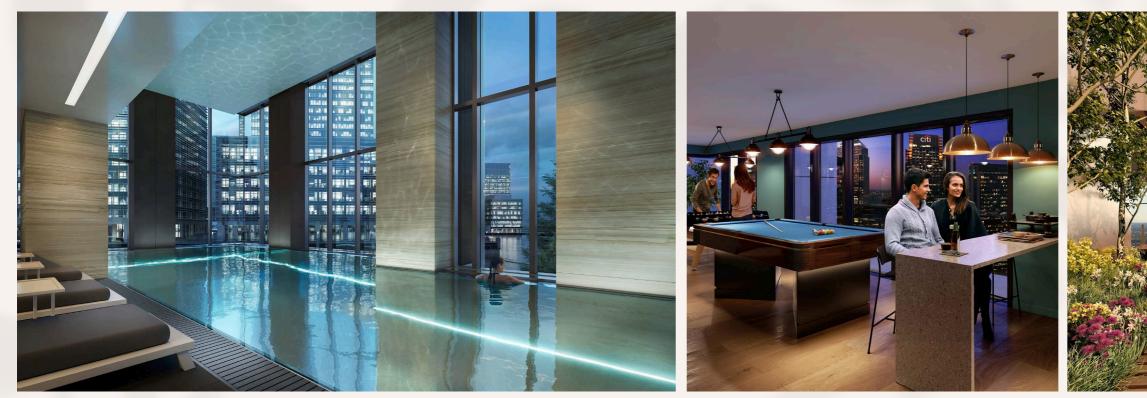

# Balance and equilibrium

Level 1 Hampton Tower - Swimming Pool

Level 37 Harcourt Gardens - Games Room

Level 1 Hampton Tower - Gym

Level 37 Harcourt Gardens - iGarden

Level 55 Harcourt Gardens - Sky Meadow

## Level 37

Karaoke Room Games Room Bar Pool table

Level 55 Sky Meadow

Roof Top Meadow (200m up)

Two specifically designed play spaces for 0-5 years and 6+ which include relaxation and homework spaces, as well as TV room which transforms to a bookable flexible space outside of standard space