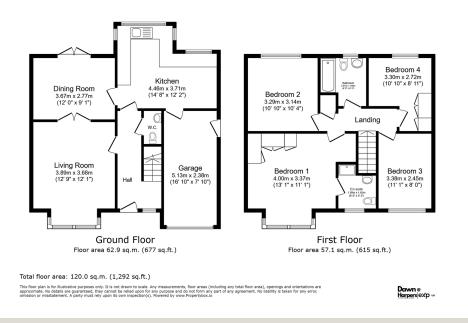

An Impressive four bedroom detached family home - On the popular Well Head Dene Estate, Ashington, With A West Facing Garden Backing Onto Open Fields. Spacious Detached Four Bedroom Family Home. This beautifully presented detached family home offers generous living space throughout. Boasting four bedrooms, including a master with en-suite, and a well-appointed family bathroom, it's ideal for modern family living. On the ground floor, you'll find an inviting open-plan lounge and dining area, perfect for entertaining or relaxing. A separate modern kitchen provides ample storage and workspace, and there's the added convenience of a downstairs WC. Externally, the property features a single garage with internal access and a double driveway offering ample parking. To the rear, enjoy a good-sized garden that backs onto open fields, offering both privacy and picturesque views.