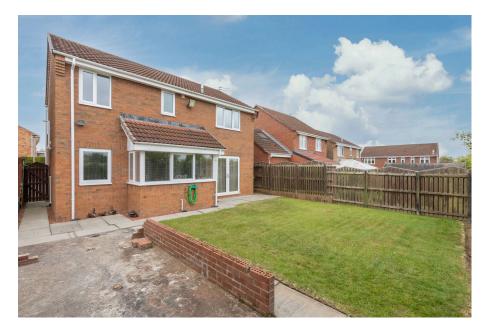

An Impressive four bedroom detached family home - On the popular Well Head Dene Estate, Ashington, With A West Facing Garden Backing Onto Open Fields. Spacious Detached Four Bedroom Family Home. This beautifully presented detached family home offers generous living space throughout. Boasting four bedrooms, including a master with en-suite, and a well-appointed family bathroom, it's ideal for modern family living. On the ground floor, you'll find an inviting open-plan lounge and dining area, perfect for entertaining or relaxing. A separate modern kitchen provides ample storage and workspace, and there's the added convenience of a downstairs WC. Externally, the property features a single garage with internal access and a double driveway offering ample parking. To the rear, enjoy a good-sized garden that backs onto open fields, offering both privacy and picturesque views.