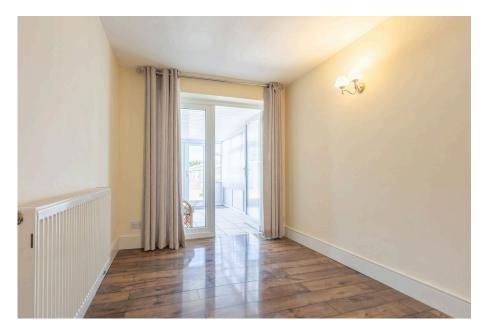

- Two Bedrooms
- Living Room, Dining Room, Breakfast Room, Garden Room
- Utility Room & WC
- No Onward Chain

A well proportioned semi-detached bungalow on the outskirts of Bedlington & Stakeford with a fantastic rear aspect over open green space. Internally you will find two bedrooms and a spacious wet-room with walk in shower. The reception space on offer is brilliant with a living room that opens to what we feel would make a great breakfast room, with the addition of garden room beyond. The dining room is an internal space that leads through to the well appointed kitchen that benefits from a separate utility room & WC beyond. From there you have internal access to the single garage as well as direct access to the generous South West facing garden - you can also achieve garden access from the reception space on the other side of this property. Further highlights include a double driveway to the front, a first floor loft room and the attraction of no onward chain - there is a great deal of home on offer here so get in touch today if this looks to tick a number of your boxes.