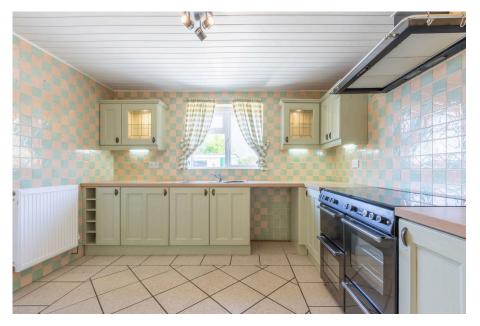

## 4 Prospect Cottages, Offers Over £170,000

- Semi-Detached Bungalow
- Shower/Wet-Room
- Good-Sized Kitchen
- Integrated Garage & Double Driveway
  Lovely South West Facing Garden Driveway
- Loft Room

- Two Bedrooms
- Living Room, Dining Room, Breakfast Room, Garden Room
- Utility Room & WC
- No Onward Chain

A well proportioned semi-detached bungalow on the outskirts of Bedlington & Stakeford with a fantastic rear aspect over open green space. Internally you will find two bedrooms and a spacious wet-room with walk in shower. The reception space on offer is brilliant with a living room that opens to what we feel would make a great breakfast room, with the addition of garden room beyond. The dining room is an internal space that leads through to the well appointed kitchen that benefits from a separate utility room & WC beyond. From there you have internal access to the single garage as well as direct access to the generous South West facing garden - you can also achieve garden access from the reception space on the other side of this property. Further highlights include a double driveway to the front, a first floor loft room and the attraction of no onward chain - there is a great deal of home on offer here so get in touch today if this looks to tick a number of your boxes.