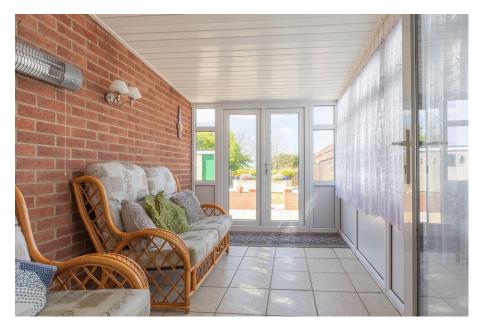

- Two Bedrooms
- Living Room, Dining Room, Breakfast Room, Garden Room
- Utility Room & WC
- No Onward Chain

A well proportioned semi-detached bungalow on the outskirts of Bedlington & Stakeford with a fantastic rear aspect over open green space. Internally you will find two bedrooms and a spacious wet-room with walk in shower. The reception space on offer is brilliant with a living room that opens to what we feel would make a great breakfast room, with the addition of garden room beyond. The dining room is an internal space that leads through to the well appointed kitchen that benefits from a separate utility room & WC beyond. From there you have internal access to the single garage as well as direct access to the generous South West facing garden - you can also achieve garden access from the reception space on the other side of this property. Further highlights include a double driveway to the front, a first floor loft room and the attraction of no onward chain - there is a great deal of home on offer here so get in touch today if this looks to tick a number of your boxes.