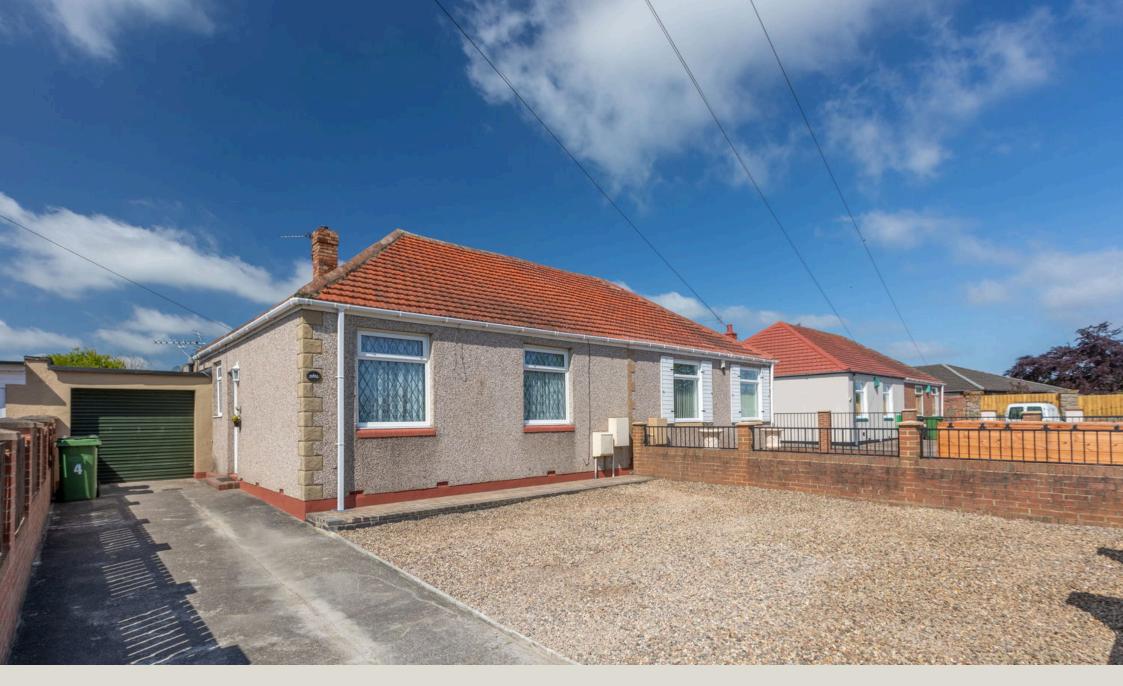

## 4 Prospect Cottages, Offers Over £170,000

- Semi-Detached Bungalow
- Shower/Wet-Room
- Good-Sized Kitchen
- Integrated Garage & Double Driveway
  Lovely South West Facing Garden Driveway
- Loft Room

- Two Bedrooms
- Living Room, Dining Room, Breakfast Room, Garden Room
- Utility Room & WC
- No Onward Chain

A well proportioned semi-detached bungalow on the outskirts of Bedlington & Stakeford with a fantastic rear aspect over open green space. Internally you will find two bedrooms and a spacious wet-room with walk in shower. The reception space on offer is brilliant with a living room that opens to what we feel would make a great breakfast room, with the addition of garden room beyond. The dining room is an internal space that leads through to the well appointed kitchen that benefits from a separate utility room & WC beyond. From there you have internal access to the single garage as well as direct access to the generous South West facing garden - you can also achieve garden access from the reception space on the other side of this property. Further highlights include a double driveway to the front, a first floor loft room and the attraction of no onward chain - there is a great deal of home on offer here so get in touch today if this looks to tick a number of your boxes.