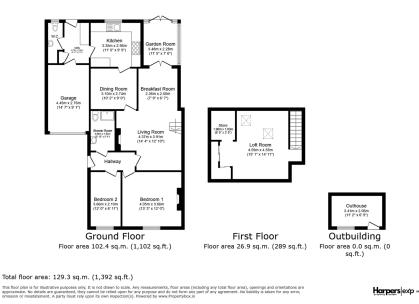

## 4 Prospect Cottages, Offers Over £170,000

- Semi-Detached Bungalow
- Shower/Wet-Room
- Good-Sized Kitchen
- Integrated Garage & Double Driveway
  Lovely South West Facing Garden Driveway
- Loft Room

- Two Bedrooms
- Living Room, Dining Room, Breakfast Room, Garden Room
- Utility Room & WC
- No Onward Chain

A well proportioned semi-detached bungalow on the outskirts of Bedlington & Stakeford with a fantastic rear aspect over open green space. Internally you will find two bedrooms and a spacious wet-room with walk in shower. The reception space on offer is brilliant with a living room that opens to what we feel would make a great breakfast room, with the addition of garden room beyond. The dining room is an internal space that leads through to the well appointed kitchen that benefits from a separate utility room & WC beyond. From there you have internal access to the single garage as well as direct access to the generous South West facing garden - you can also achieve garden access from the reception space on the other side of this property. Further highlights include a double driveway to the front, a first floor loft room and the attraction of no onward chain - there is a great deal of home on offer here so get in touch today if this looks to tick a number of your boxes.