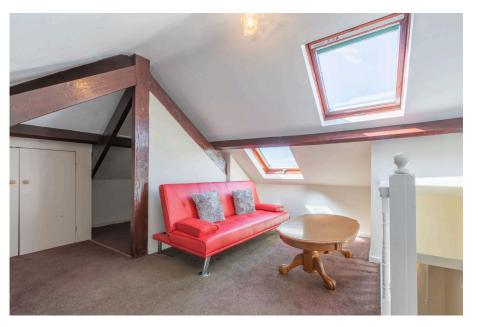

## 4 Prospect Cottages, Offers Over £170,000

- Semi-Detached Bungalow
- Shower/Wet-Room
- Good-Sized Kitchen
- Integrated Garage & Double Driveway
  Lovely South West Facing Garden Driveway
- Loft Room

- Two Bedrooms
- Living Room, Dining Room, Breakfast Room, Garden Room
- Utility Room & WC
- No Onward Chain

A well proportioned semi-detached bungalow on the outskirts of Bedlington & Stakeford with a fantastic rear aspect over open green space. Internally you will find two bedrooms and a spacious wet-room with walk in shower. The reception space on offer is brilliant with a living room that opens to what we feel would make a great breakfast room, with the addition of garden room beyond. The dining room is an internal space that leads through to the well appointed kitchen that benefits from a separate utility room & WC beyond. From there you have internal access to the single garage as well as direct access to the generous South West facing garden - you can also achieve garden access from the reception space on the other side of this property. Further highlights include a double driveway to the front, a first floor loft room and the attraction of no onward chain - there is a great deal of home on offer here so get in touch today if this looks to tick a number of your boxes.