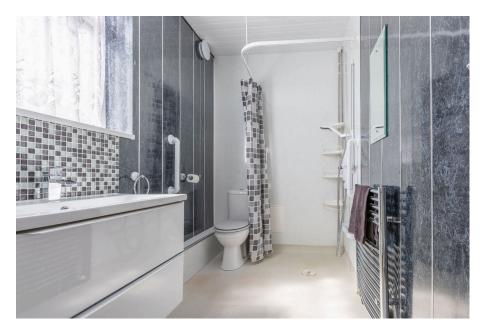

- Two Bedrooms
- Living Room, Dining Room, Breakfast Room, Garden Room
- Utility Room & WC
- No Onward Chain

A well proportioned semi-detached bungalow on the outskirts of Bedlington & Stakeford with a fantastic rear aspect over open green space. Internally you will find two bedrooms and a spacious wet-room with walk in shower. The reception space on offer is brilliant with a living room that opens to what we feel would make a great breakfast room, with the addition of garden room beyond. The dining room is an internal space that leads through to the well appointed kitchen that benefits from a separate utility room & WC beyond. From there you have internal access to the single garage as well as direct access to the generous South West facing garden - you can also achieve garden access from the reception space on the other side of this property. Further highlights include a double driveway to the front, a first floor loft room and the attraction of no onward chain - there is a great deal of home on offer here so get in touch today if this looks to tick a number of your boxes.