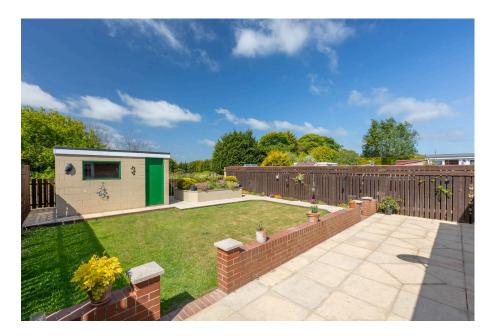

## 4 Prospect Cottages, Offers Over £170,000

- Semi-Detached Bungalow
- Shower/Wet-Room
- Good-Sized Kitchen
- Integrated Garage & Double Driveway
  Lovely South West Facing Garden Driveway
- Loft Room

- Two Bedrooms
- Living Room, Dining Room, Breakfast Room, Garden Room
- Utility Room & WC
- No Onward Chain

A well proportioned semi-detached bungalow on the outskirts of Bedlington & Stakeford with a fantastic rear aspect over open green space. Internally you will find two bedrooms and a spacious wet-room with walk in shower. The reception space on offer is brilliant with a living room that opens to what we feel would make a great breakfast room, with the addition of garden room beyond. The dining room is an internal space that leads through to the well appointed kitchen that benefits from a separate utility room & WC beyond. From there you have internal access to the single garage as well as direct access to the generous South West facing garden - you can also achieve garden access from the reception space on the other side of this property. Further highlights include a double driveway to the front, a first floor loft room and the attraction of no onward chain - there is a great deal of home on offer here so get in touch today if this looks to tick a number of your boxes.