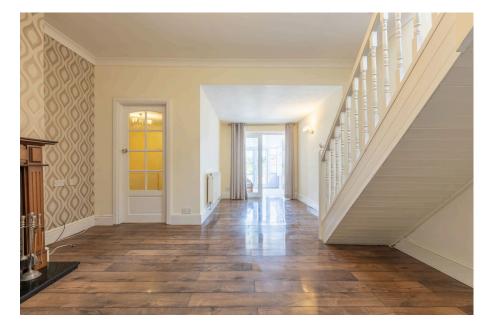

- Two Bedrooms
- Living Room, Dining Room, Breakfast Room, Garden Room
- Utility Room & WC
- No Onward Chain

A well proportioned semi-detached bungalow on the outskirts of Bedlington & Stakeford with a fantastic rear aspect over open green space. Internally you will find two bedrooms and a spacious wet-room with walk in shower. The reception space on offer is brilliant with a living room that opens to what we feel would make a great breakfast room, with the addition of garden room beyond. The dining room is an internal space that leads through to the well appointed kitchen that benefits from a separate utility room & WC beyond. From there you have internal access to the single garage as well as direct access to the generous South West facing garden - you can also achieve garden access from the reception space on the other side of this property. Further highlights include a double driveway to the front, a first floor loft room and the attraction of no onward chain - there is a great deal of home on offer here so get in touch today if this looks to tick a number of your boxes.