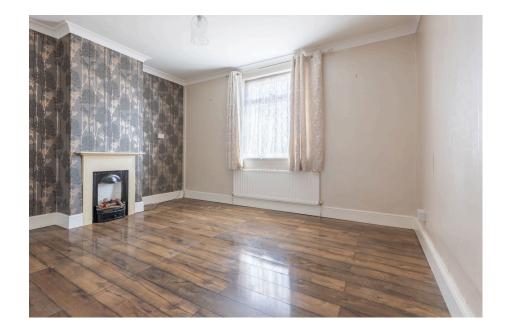

- Two Bedrooms
- Living Room, Dining Room, Breakfast Room, Garden Room
- Utility Room & WC
- No Onward Chain

A well proportioned semi-detached bungalow on the outskirts of Bedlington & Stakeford with a fantastic rear aspect over open green space. Internally you will find two bedrooms and a spacious wet-room with walk in shower. The reception space on offer is brilliant with a living room that opens to what we feel would make a great breakfast room, with the addition of garden room beyond. The dining room is an internal space that leads through to the well appointed kitchen that benefits from a separate utility room & WC beyond. From there you have internal access to the single garage as well as direct access to the generous South West facing garden - you can also achieve garden access from the reception space on the other side of this property. Further highlights include a double driveway to the front, a first floor loft room and the attraction of no onward chain - there is a great deal of home on offer here so get in touch today if this looks to tick a number of your boxes.