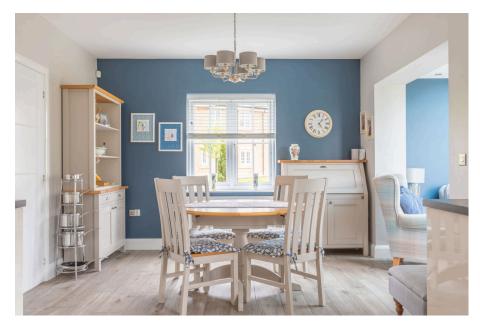

- Large Kitchen/Diner With Integrated Appliances
- Bay-Fronted Living Room
- Study, Utility Room & Downstairs WC
- Wonderful Landscaped South Facing Garden & Patio
- · No Onward Chain

Presented beautifully throughout, this 'Stevenson' by Miller Homes occupies an impressive corner plot at the guieter end of the development and with it, comes a handful of key features guaranteed to attract the active buyers in the market. You are not short of reception space with a separate bay-fronted living room along with a full length kitchen/diner that opens nicely to the extended sun room that faces South over the absolutely stunning landscaped garden and patio - an incredible space for you and your guests to enjoy during the Summer months. One thing that sets this Stevenson apart from most is the detached garage - often positioned to the rear of the property beyond the garden, with this one, you'll find your garage & double driveway adjacent to the utility room side door meaning you'll be securing a wider plot that most. Internally, this appealing family home also boasts a separate downstairs WC, a study/home office and utility room beyond the kitchen.