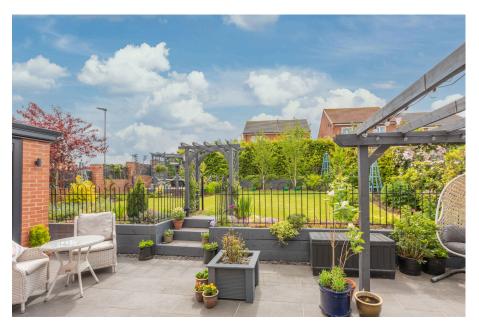

- Large Kitchen/Diner With Integrated Appliances
- Bay-Fronted Living Room
- Study, Utility Room & Downstairs WC
- Wonderful Landscaped South Facing Garden & Patio
- · No Onward Chain

Presented beautifully throughout, this 'Stevenson' by Miller Homes occupies an impressive corner plot at the guieter end of the development and with it, comes a handful of key features guaranteed to attract the active buyers in the market. You are not short of reception space with a separate bay-fronted living room along with a full length kitchen/diner that opens nicely to the extended sun room that faces South over the absolutely stunning landscaped garden and patio - an incredible space for you and your guests to enjoy during the Summer months. One thing that sets this Stevenson apart from most is the detached garage - often positioned to the rear of the property beyond the garden, with this one, you'll find your garage & double driveway adjacent to the utility room side door meaning you'll be securing a wider plot that most. Internally, this appealing family home also boasts a separate downstairs WC, a study/home office and utility room beyond the kitchen.