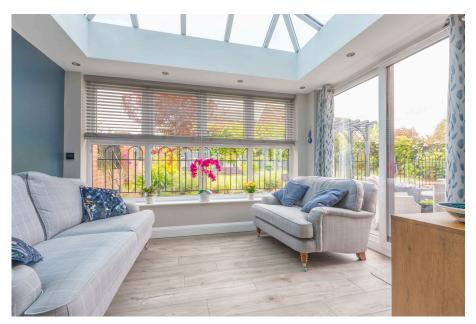

- Large Kitchen/Diner With Integrated Appliances
- Bay-Fronted Living Room
- Study, Utility Room & Downstairs WC
- Wonderful Landscaped South Facing Garden & Patio
- · No Onward Chain

Presented beautifully throughout, this 'Stevenson' by Miller Homes occupies an impressive corner plot at the guieter end of the development and with it, comes a handful of key features guaranteed to attract the active buyers in the market. You are not short of reception space with a separate bay-fronted living room along with a full length kitchen/diner that opens nicely to the extended sun room that faces South over the absolutely stunning landscaped garden and patio - an incredible space for you and your guests to enjoy during the Summer months. One thing that sets this Stevenson apart from most is the detached garage - often positioned to the rear of the property beyond the garden, with this one, you'll find your garage & double driveway adjacent to the utility room side door meaning you'll be securing a wider plot that most. Internally, this appealing family home also boasts a separate downstairs WC, a study/home office and utility room beyond the kitchen.