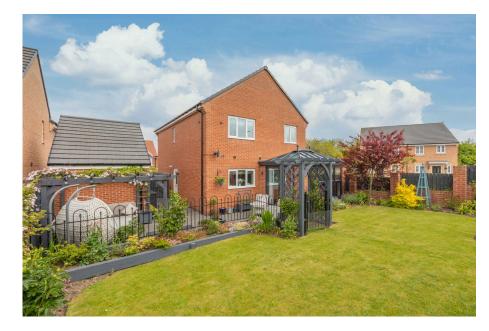

- Large Kitchen/Diner With Integrated Appliances
- Bay-Fronted Living Room
- Study, Utility Room & Downstairs WC
- Wonderful Landscaped South Facing Garden & Patio
- · No Onward Chain

Presented beautifully throughout, this 'Stevenson' by Miller Homes occupies an impressive corner plot at the guieter end of the development and with it, comes a handful of key features guaranteed to attract the active buyers in the market. You are not short of reception space with a separate bay-fronted living room along with a full length kitchen/diner that opens nicely to the extended sun room that faces South over the absolutely stunning landscaped garden and patio - an incredible space for you and your guests to enjoy during the Summer months. One thing that sets this Stevenson apart from most is the detached garage - often positioned to the rear of the property beyond the garden, with this one, you'll find your garage & double driveway adjacent to the utility room side door meaning you'll be securing a wider plot that most. Internally, this appealing family home also boasts a separate downstairs WC, a study/home office and utility room beyond the kitchen.