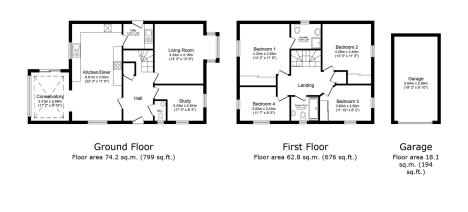

Total floor area: 155.1 sq.m. (1,669 sq.ft.)

This floor plan is for illustrative purposes only. It is not drawn to scale. Any measurements, floor areas (including any total floor area), openings and orientationsapproximate. No details are guaranteed, they cannot be relied upon for any purpose and do not form any part of any agreement. No liability is taken for any erro omission or misstatement. A part must rely upon its own inspections). Powered by www.Propertyboxio.