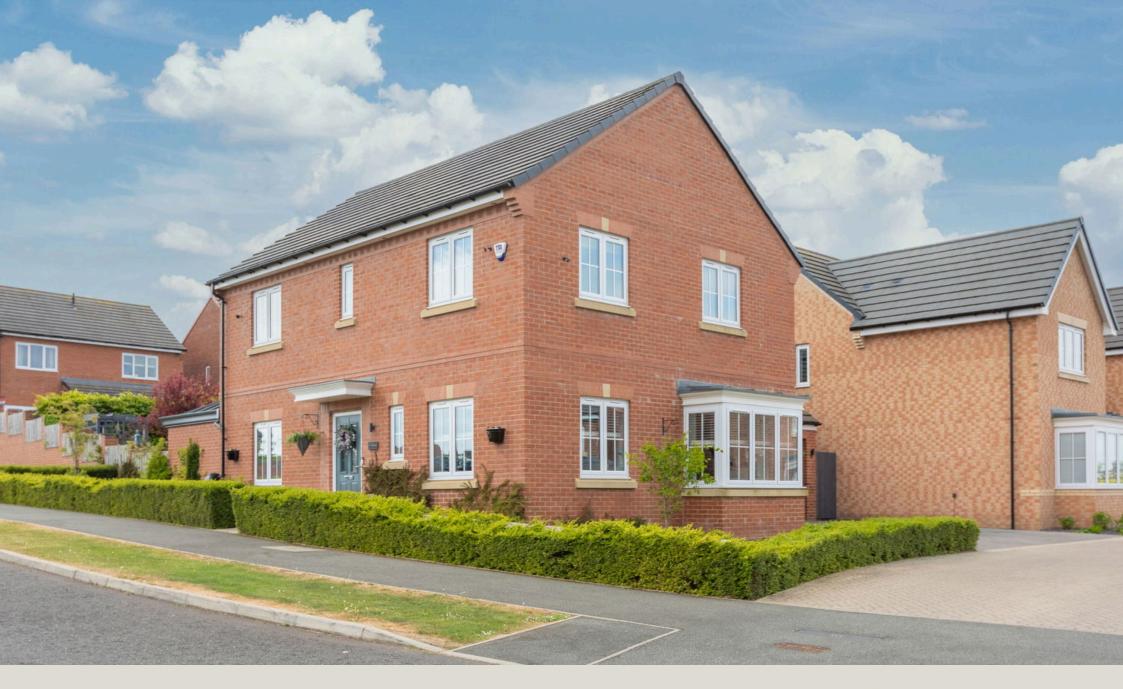

## 39 Longmeadows, Broadoaks

Offers Over £350,000

- Detached Four Double Bedroom Family Home
- Extended Sun Room To The South Side
- Family Shower Room & Ensuite
- Large Plot With Detached Garage To The Side & Double Driveway
- Fantastic Decorative Order Throughout

- Large Kitchen/Diner With Integrated Appliances
- Bay-Fronted Living Room
- Study, Utility Room & Downstairs WC
- Wonderful Landscaped South Facing Garden & Patio
- · No Onward Chain

Presented beautifully throughout, this 'Stevenson' by Miller Homes occupies an impressive corner plot at the guieter end of the development and with it, comes a handful of key features guaranteed to attract the active buyers in the market. You are not short of reception space with a separate bay-fronted living room along with a full length kitchen/diner that opens nicely to the extended sun room that faces South over the absolutely stunning landscaped garden and patio - an incredible space for you and your guests to enjoy during the Summer months. One thing that sets this Stevenson apart from most is the detached garage - often positioned to the rear of the property beyond the garden, with this one, you'll find your garage & double driveway adjacent to the utility room side door meaning you'll be securing a wider plot that most. Internally, this appealing family home also boasts a separate downstairs WC, a study/home office and utility room beyond the kitchen.