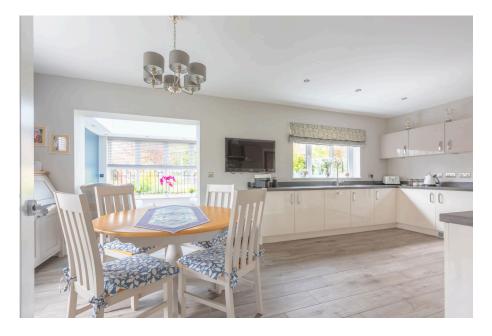

- Large Kitchen/Diner With Integrated Appliances
- Bay-Fronted Living Room
- Study, Utility Room & Downstairs WC
- Wonderful Landscaped South Facing Garden & Patio
- · No Onward Chain

Presented beautifully throughout, this 'Stevenson' by Miller Homes occupies an impressive corner plot at the guieter end of the development and with it, comes a handful of key features guaranteed to attract the active buyers in the market. You are not short of reception space with a separate bay-fronted living room along with a full length kitchen/diner that opens nicely to the extended sun room that faces South over the absolutely stunning landscaped garden and patio - an incredible space for you and your guests to enjoy during the Summer months. One thing that sets this Stevenson apart from most is the detached garage - often positioned to the rear of the property beyond the garden, with this one, you'll find your garage & double driveway adjacent to the utility room side door meaning you'll be securing a wider plot that most. Internally, this appealing family home also boasts a separate downstairs WC, a study/home office and utility room beyond the kitchen.