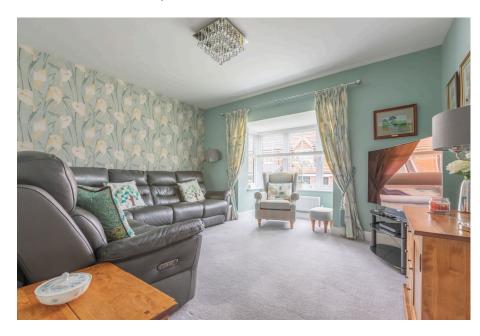

- Large Kitchen/Diner With Integrated Appliances
- Bay-Fronted Living Room
- Study, Utility Room & Downstairs WC
- Wonderful Landscaped South Facing Garden & Patio
- · No Onward Chain

Presented beautifully throughout, this 'Stevenson' by Miller Homes occupies an impressive corner plot at the guieter end of the development and with it, comes a handful of key features guaranteed to attract the active buyers in the market. You are not short of reception space with a separate bay-fronted living room along with a full length kitchen/diner that opens nicely to the extended sun room that faces South over the absolutely stunning landscaped garden and patio - an incredible space for you and your guests to enjoy during the Summer months. One thing that sets this Stevenson apart from most is the detached garage - often positioned to the rear of the property beyond the garden, with this one, you'll find your garage & double driveway adjacent to the utility room side door meaning you'll be securing a wider plot that most. Internally, this appealing family home also boasts a separate downstairs WC, a study/home office and utility room beyond the kitchen.