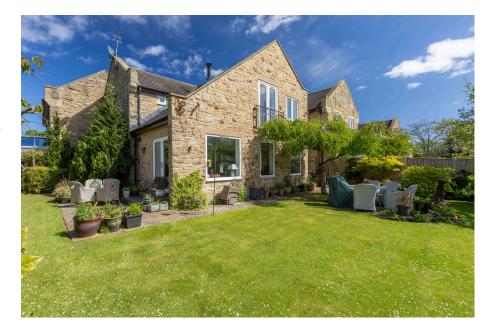

## Mill Court, Ellington. NE61 5PH

Offers Over £350,000

- Stone Built Terrace Home.
- · Three Good Size Bedrooms.
- Two En Suites & A Family Bathroom.
- Open Plan Ground Floor Space.
- Large Extension Living Area. Log Burner.
- Spacious Dining Area.
- Well Equiped Modern Kitchen.
- Private Garden With Fantastic Views.
- · No Upper Chain.

## Rare Opportunity, Stunning 3 Bedroom, 3 Bathroom Stone Build Terrace Home - In A Sought After Village Location.

We welcome to the market this beautiful presented stone built terrace home, offering an exceptional blend of character, space & style. Boasting three good size bedrooms, two with en suite, and a family bathroom completes the first floor accommodation. On the ground floor, to the front of the property, is a large dining area and a modern kitchen with fitted appliances. This rare find features a large extension family room at the rear of the property creating a bright and inviting open plan layout, with high ceilings and an abundance of light, step outside to a well maintained garden, a true highlight offering fantastic views. This home is ideal for those seeking a stylish and spacious home in a sought after location.