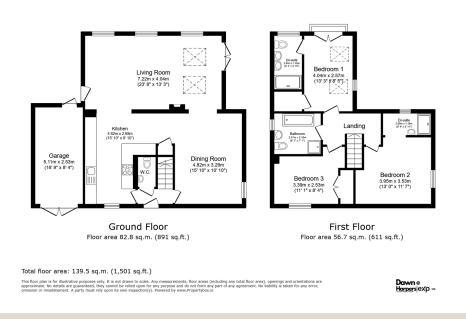

## Mill Court, Ellington. NE61 5PH

Offers Over £350,000

- Stone Built Terrace Home.
- · Three Good Size Bedrooms.
- Two En Suites & A Family Bathroom.
- Open Plan Ground Floor Space.
- Large Extension Living Area. Log Burner.
- Spacious Dining Area.
- Well Equiped Modern Kitchen.
- Private Garden With Fantastic Views.
- · No Upper Chain.

## Rare Opportunity, Stunning 3 Bedroom, 3 Bathroom Stone Build Terrace Home - In A Sought After Village Location.

We welcome to the market this beautiful presented stone built terrace home, offering an exceptional blend of character, space & style. Boasting three good size bedrooms, two with en suite, and a family bathroom completes the first floor accommodation. On the ground floor, to the front of the property, is a large dining area and a modern kitchen with fitted appliances. This rare find features a large extension family room at the rear of the property creating a bright and inviting open plan layout, with high ceilings and an abundance of light, step outside to a well maintained garden, a true highlight offering fantastic views. This home is ideal for those seeking a stylish and spacious home in a sought after location.