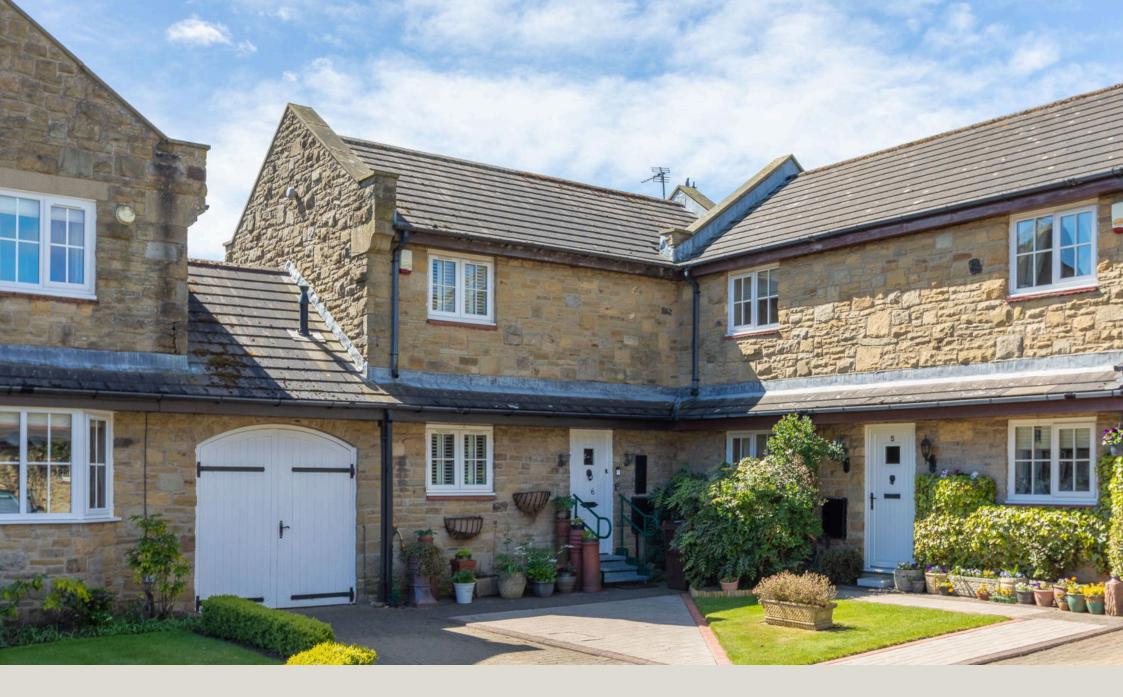

## Mill Court, Ellington. NE61 5PH

Offers Over £350,000

- Stone Built Terrace Home.
- · Three Good Size Bedrooms.
- Two En Suites & A Family Bathroom.
- Open Plan Ground Floor Space.
- Large Extension Living Area. Log Burner.
- Spacious Dining Area.
- Well Equiped Modern Kitchen.
- Private Garden With Fantastic Views.
- · No Upper Chain.

## Rare Opportunity, Stunning 3 Bedroom, 3 Bathroom Stone Build Terrace Home - In A Sought After Village Location.

We welcome to the market this beautiful presented stone built terrace home, offering an exceptional blend of character, space & style. Boasting three good size bedrooms, two with en suite, and a family bathroom completes the first floor accommodation. On the ground floor, to the front of the property, is a large dining area and a modern kitchen with fitted appliances. This rare find features a large extension family room at the rear of the property creating a bright and inviting open plan layout, with high ceilings and an abundance of light, step outside to a well maintained garden, a true highlight offering fantastic views. This home is ideal for those seeking a stylish and spacious home in a sought after location.