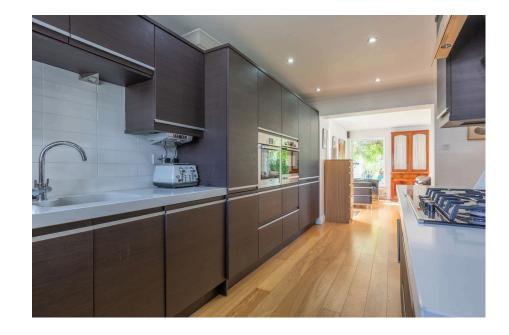

## Mill Court, Ellington. NE61 5PH

Offers Over £350,000

- Stone Built Terrace Home.
- · Three Good Size Bedrooms.
- Two En Suites & A Family Bathroom.
- Open Plan Ground Floor Space.
- Large Extension Living Area. Log Burner.
- Spacious Dining Area.
- Well Equiped Modern Kitchen.
- Private Garden With Fantastic Views.
- · No Upper Chain.

## Rare Opportunity, Stunning 3 Bedroom, 3 Bathroom Stone Build Terrace Home - In A Sought After Village Location.

We welcome to the market this beautiful presented stone built terrace home, offering an exceptional blend of character, space & style. Boasting three good size bedrooms, two with en suite, and a family bathroom completes the first floor accommodation. On the ground floor, to the front of the property, is a large dining area and a modern kitchen with fitted appliances. This rare find features a large extension family room at the rear of the property creating a bright and inviting open plan layout, with high ceilings and an abundance of light, step outside to a well maintained garden, a true highlight offering fantastic views. This home is ideal for those seeking a stylish and spacious home in a sought after location.