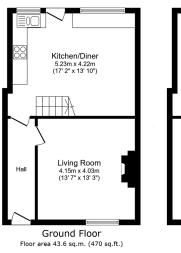

Total floor area: 87.3 sq.m. (939 sq.ft.)

This floor plan is for illustrative purposes only. It is not drawn to scale. Any measurements, floor areas (including any total floor area), openings and orientations at approximate. No details are guaranteed, they cannot be relied upon for any uprose and do not form any part of any agreement. No liability is taken for any error, omission or misstatement. A party must rely upon its own inspection(s). Powered by www.Propertybox.lo