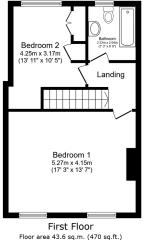

Total floor area: 87.3 sq.m. (939 sq.ft.)

This floor plan is for illustrative purposes only. It is not drawn to scale. Any measurements, floor areas (including any total floor area), openings and orientations at approximate. No details are guaranteed, they cannot be relied upon for any uprose and do not form any part of any agreement. No liability is taken for any error, omission or misstatement. A party must rely upon its own inspection(s). Powered by www.Propertybox.lo