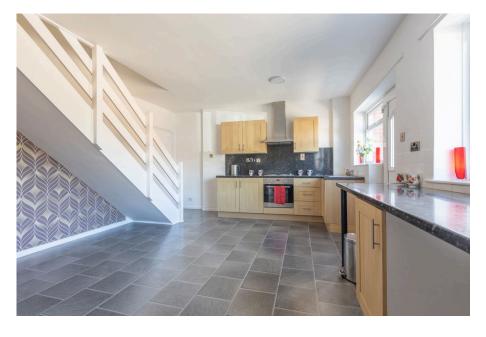

- Two Bedrooms (bedroom one is massive)
- Substantial Kitchen/Diner/ Family Room
- Well Presented Throughout
- No Onward Chain
- · Brilliant Internal Proportions

Whether you're planning your first steps on the property ladder or trying to sniff out your next rental investment, please don't let this home pass you by! A period terrace with great internal proportions, arranged over two floors. The principal rooms include a massive front aspect bedroom one with an ample second to the rear, that are both supported by a modern refitted family bathroom. The ground floor space includes two rooms - a generous front aspect living room with feature fireplace & a superb full width kitchen/diner that has plenty of space to accommodate a lounge area as well. Offered to the market with no onward chain, you'll see that this house is very well presented and although no garden is included in the sale, you do have rear access with adequate parking space by the back door. Get in touch today if this house ticks any of your boxes.