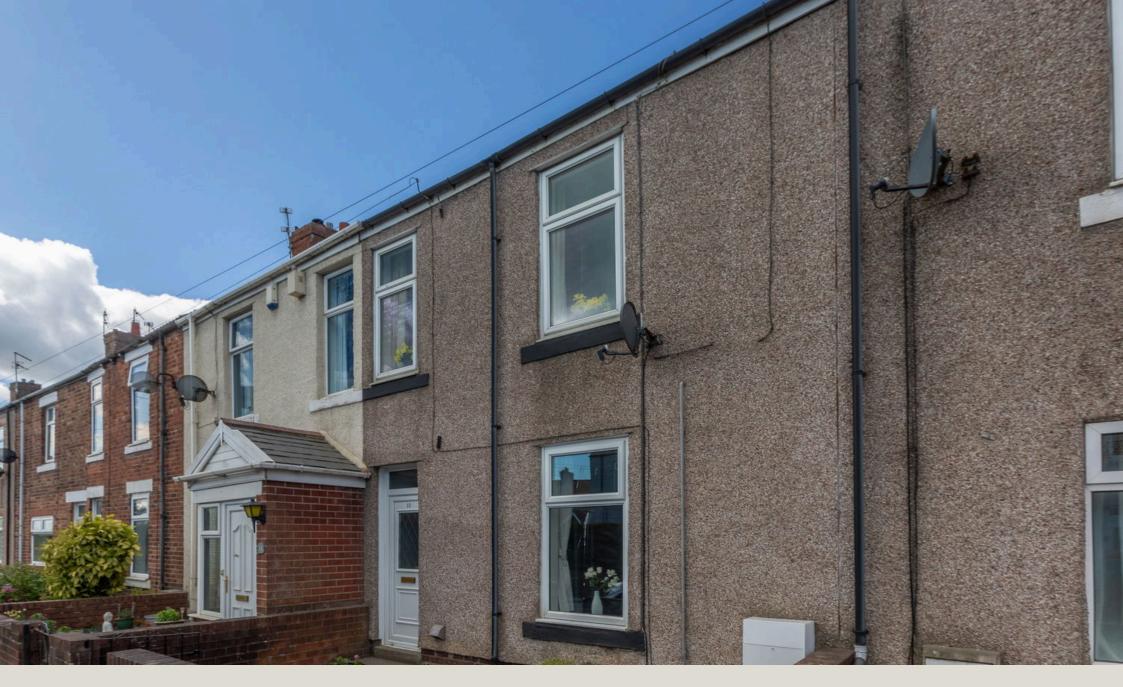

## 12 Glebe Terrace, Scotland Gate

Offers Over £90,000

- Period Terraced Property
- · Front Aspect Living Room
- Modern Three Piece Family Bathroom
- Parking To Rear
- Great First Purchase Or Rental Investment

- Two Bedrooms (bedroom one is massive)
- Substantial Kitchen/Diner/ Family Room
- Well Presented Throughout
- No Onward Chain
- · Brilliant Internal Proportions

Whether you're planning your first steps on the property ladder or trying to sniff out your next rental investment, please don't let this home pass you by! A period terrace with great internal proportions, arranged over two floors. The principal rooms include a massive front aspect bedroom one with an ample second to the rear, that are both supported by a modern refitted family bathroom. The ground floor space includes two rooms - a generous front aspect living room with feature fireplace & a superb full width kitchen/diner that has plenty of space to accommodate a lounge area as well. Offered to the market with no onward chain, you'll see that this house is very well presented and although no garden is included in the sale, you do have rear access with adequate parking space by the back door. Get in touch today if this house ticks any of your boxes.