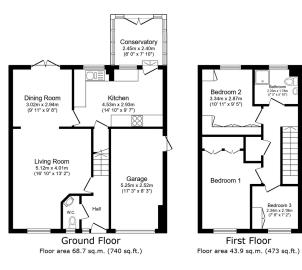

Total floor area: 112.7 sq.m. (1,213 sq.ft.)

This floor plan is for illustrative purposes only. It is not drawn to scale. Any measurements, floor areas (including any total floor area), openings and orientations approximate. No details are guaranteed, they cannot be relied upon for any purpose and do not form any part of any agreement. No liability is taken for any error, omission or misstatement. A party must rely upon its own inspection(s). Powered by www.Propertybox.io