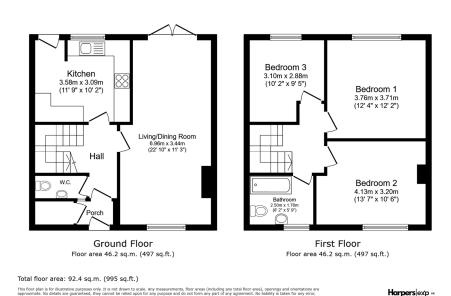

## 48 Red House Farm Estate,

- · Mid-Terrace Family Home
- Large First Floor Family Bathroom
- Modern Good-Sized Kitchen
- Downstairs WC
- Schools

- Three Spacious Bedrooms
- Spacious Front 2 Back Reception Room
- Enclosed South Facing Garden
- Well Presented Throughout
- Close To Local Amenities & Brilliant Internal Proportions

Located to the West of central Bedlington, this spacious family home is very well positioned for a number of local schools, various local amenities & a great deal of open green space within close proximity. This mid-terraced property offers an incredible amount of internal accommodation for the money that includes three spacious bedrooms as well as a good-sized family bathroom at first floor level. The ground floor is equally as generous with the inclusion of a large front 2 back living/dining room, a modern well appointed kitchen as well as a separate WC just off the entrance hall. A major benefit of this home is the rear garden, facing due South with nothing but open farmland beyond. Get in touch today if this looks & sounds like your next home.