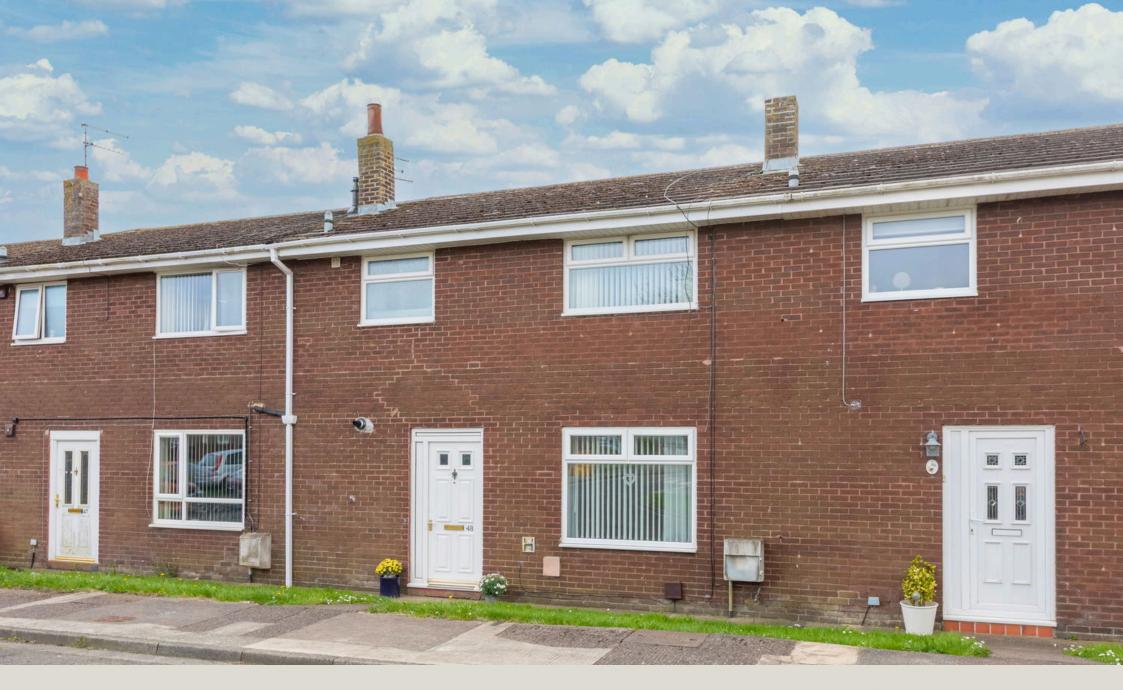

## 48 Red House Farm Estate,

- · Mid-Terrace Family Home
- Large First Floor Family Bathroom
- Modern Good-Sized Kitchen
- Downstairs WC
- Schools

- Three Spacious Bedrooms
- Spacious Front 2 Back Reception Room
- Enclosed South Facing Garden
- Well Presented Throughout
- Close To Local Amenities & Brilliant Internal Proportions

Located to the West of central Bedlington, this spacious family home is very well positioned for a number of local schools, various local amenities & a great deal of open green space within close proximity. This mid-terraced property offers an incredible amount of internal accommodation for the money that includes three spacious bedrooms as well as a good-sized family bathroom at first floor level. The ground floor is equally as generous with the inclusion of a large front 2 back living/dining room, a modern well appointed kitchen as well as a separate WC just off the entrance hall. A major benefit of this home is the rear garden, facing due South with nothing but open farmland beyond. Get in touch today if this looks & sounds like your next home.