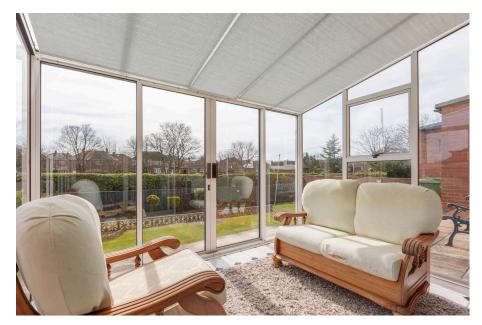

· No Onward Chain

· Great Decorative Order Throughout

No matter the reason for your move, this three bedroom semidetached house represents great value for money and should be top of your viewing wish list for this coming week. Occupying a South facing plot that fans out to the rear, this attractive home offers some fantastic proportions throughout there are three separate reception rooms within the property that include a spacious living room, a dining room that opens to the modern kitchen as well as a conservatory to the rear accessed via the living room. All three bedrooms are a good size and are supported at first floor level by a larger than average three-piece family bathroom. Another key benefit to this home is the generous out-house area that includes both a utility space & separate garden storage for the lawn mover & patio furniture. Offered to the market with no onward chain and off street parking to the front, there is a lot of house on offer for your money.