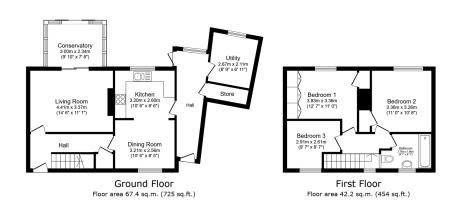

Total floor area: 109.6 sq.m. (1,180 sq.ft.)

This floor plan is for illustrative purposes only. It is not drawn to scale. Any measurements, floor areas (including any total floor areas), openings and orientations a approximate. No details are guaranteed, they cannot be relied upon for any purpose and do not form up part of any agreement. No liability is taken for any error, omission or misstatement. A party must rely upon its own inspection(s). Powered by www.Proptibox.io