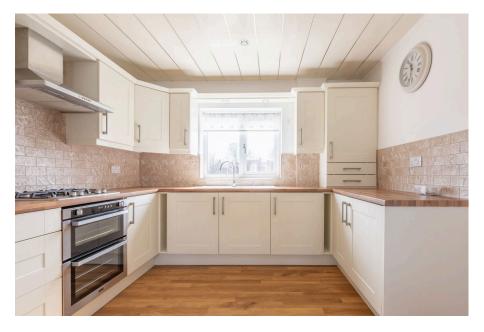

· No Onward Chain

· Great Decorative Order Throughout

No matter the reason for your move, this three bedroom semidetached house represents great value for money and should be top of your viewing wish list for this coming week. Occupying a South facing plot that fans out to the rear, this attractive home offers some fantastic proportions throughout there are three separate reception rooms within the property that include a spacious living room, a dining room that opens to the modern kitchen as well as a conservatory to the rear accessed via the living room. All three bedrooms are a good size and are supported at first floor level by a larger than average three-piece family bathroom. Another key benefit to this home is the generous out-house area that includes both a utility space & separate garden storage for the lawn mover & patio furniture. Offered to the market with no onward chain and off street parking to the front, there is a lot of house on offer for your money.