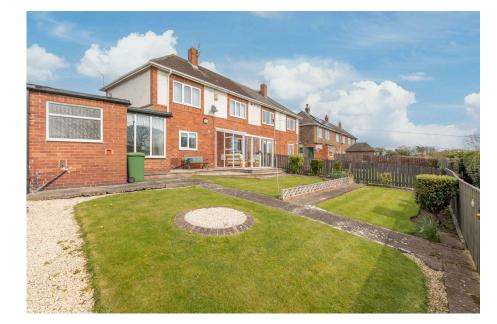

## 43 Grange Park Avenue,

Offers Over £135,000

- · Semi-Detached Home
- Three Spacious Bedrooms
- Large Three-Piece Bathroom Generous Rear Aspect Living Room & Conservatory
- · Modern Kitchen With Open Plan Dining Room
- Fantastic South Facing Garden (one of biggest on the street)
- Driveway To Front
- Separate Utility Area & Garden Storage

· No Onward Chain

· Great Decorative Order Throughout

No matter the reason for your move, this three bedroom semidetached house represents great value for money and should be top of your viewing wish list for this coming week. Occupying a South facing plot that fans out to the rear, this attractive home offers some fantastic proportions throughout there are three separate reception rooms within the property that include a spacious living room, a dining room that opens to the modern kitchen as well as a conservatory to the rear accessed via the living room. All three bedrooms are a good size and are supported at first floor level by a larger than average three-piece family bathroom. Another key benefit to this home is the generous out-house area that includes both a utility space & separate garden storage for the lawn mover & patio furniture. Offered to the market with no onward chain and off street parking to the front, there is a lot of house on offer for your money.