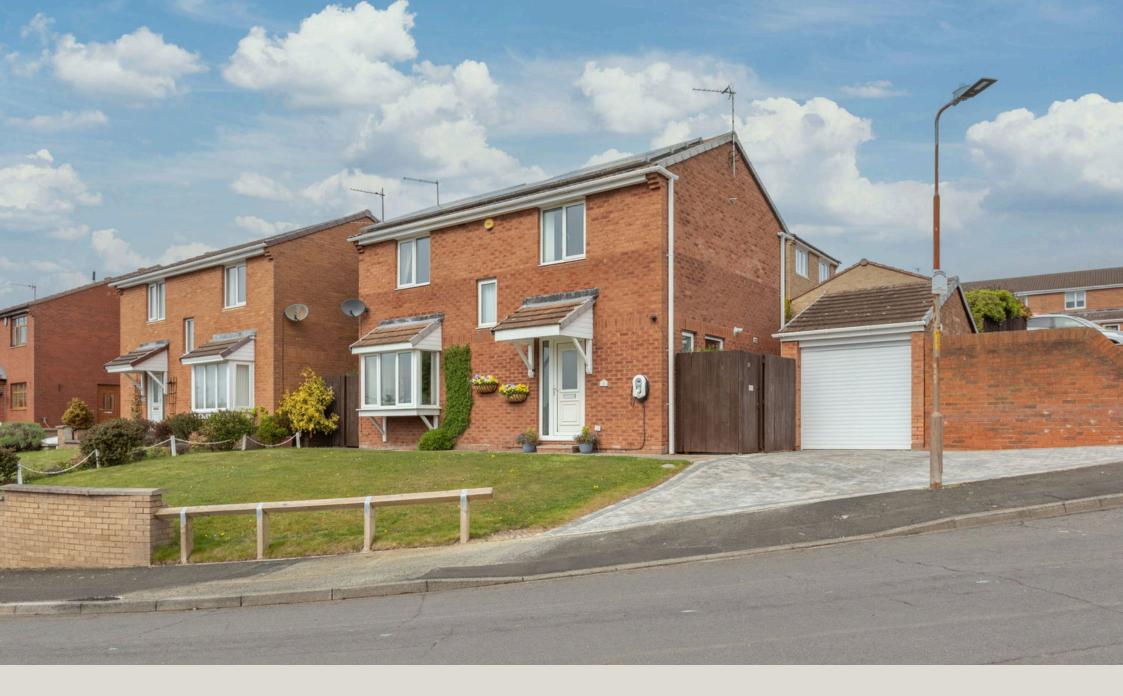

## Nursery Park, Ashington, NE63 0DH Offers Over £220,000

• Detached Home.

- Three Good Size Bedrooms.
- Spacious Open Plan Lounge/
  Good size Kitchen. Diner.
- Conservatory.
  Downstairs WC.
- Four Piece Family Bathroom. South Facing Garden.
- Single Garage & Driveway.
  Solar Panels Amazing Energy Saving Costs.

## **▶** 3 **▶** 2 **₽** 2

Spacious **Three Bedroom Detached Home**, On The Popular Nursery Park Estate, With Views Over the River.

This well presented 3 bedroom detached home offers generous living space, on the ground floor is the kitchen, and a bright and spacious open plan lounge/diner with added space of a conservatory to the rear of the property, on the first floor there are 3 good size bedrooms, and a four piece family bathroom. This home also has a downstairs WC. Externally is the detached garage, driveway and electric charge point, along with well maintained south facing gardens with fantastic views over the river. The home also has the added bonus of solar panels saving quite a lot of money on your energy bills. Located in a desirable area, this home combines comfort, space and a touch of nature, a must view home.