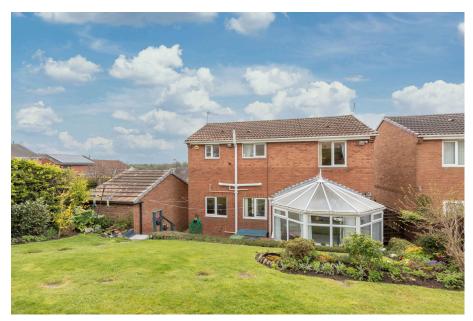

## Nursery Park, Ashington, NE63 0DH Offers Over £220,000

• Detached Home.

- Three Good Size Bedrooms.
- Spacious Open Plan Lounge/
  Good size Kitchen. Diner.
- Conservatory.
  Downstairs WC.
- Four Piece Family Bathroom. South Facing Garden.
- Single Garage & Driveway.
  Solar Panels Amazing Energy Saving Costs.

## **▶** 3 **▶** 2 **₽** 2

Spacious **Three Bedroom Detached Home**, On The Popular Nursery Park Estate, With Views Over the River.

This well presented 3 bedroom detached home offers generous living space, on the ground floor is the kitchen, and a bright and spacious open plan lounge/diner with added space of a conservatory to the rear of the property, on the first floor there are 3 good size bedrooms, and a four piece family bathroom. This home also has a downstairs WC. Externally is the detached garage, driveway and electric charge point, along with well maintained south facing gardens with fantastic views over the river. The home also has the added bonus of solar panels saving quite a lot of money on your energy bills. Located in a desirable area, this home combines comfort, space and a touch of nature, a must view home.