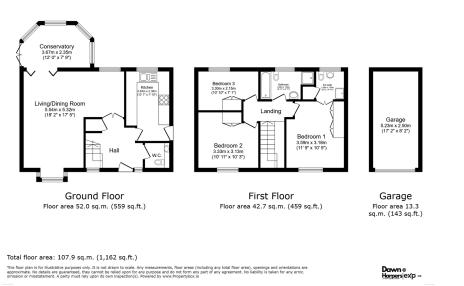

## Nursery Park, Ashington, NE63 0DH Offers Over £220,000

• Detached Home.

- Three Good Size Bedrooms.
- Spacious Open Plan Lounge/
  Good size Kitchen. Diner.
- Conservatory.
  Downstairs WC.
- Four Piece Family Bathroom. South Facing Garden.
- Single Garage & Driveway.
  Solar Panels Amazing Energy Saving Costs.

## **▶** 3 **▶** 2 **₽** 2

Spacious **Three Bedroom Detached Home**, On The Popular Nursery Park Estate, With Views Over the River.

This well presented 3 bedroom detached home offers generous living space, on the ground floor is the kitchen, and a bright and spacious open plan lounge/diner with added space of a conservatory to the rear of the property, on the first floor there are 3 good size bedrooms, and a four piece family bathroom. This home also has a downstairs WC. Externally is the detached garage, driveway and electric charge point, along with well maintained south facing gardens with fantastic views over the river. The home also has the added bonus of solar panels saving quite a lot of money on your energy bills. Located in a desirable area, this home combines comfort, space and a touch of nature, a must view home.