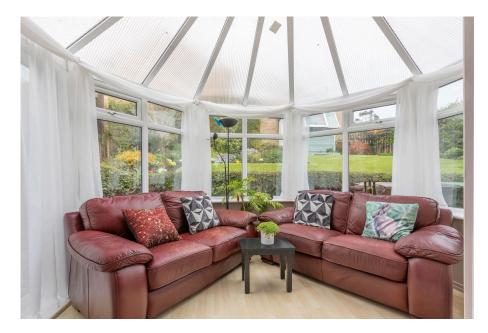

## Nursery Park, Ashington, NE63 0DH Offers Over £220,000

• Detached Home.

- Three Good Size Bedrooms.
- Spacious Open Plan Lounge/
  Good size Kitchen. Diner.
- Conservatory.
  Downstairs WC.
- Four Piece Family Bathroom. South Facing Garden.
- Single Garage & Driveway.
  Solar Panels Amazing Energy Saving Costs.

## **▶** 3 **▶** 2 **₽** 2

Spacious **Three Bedroom Detached Home**, On The Popular Nursery Park Estate, With Views Over the River.

This well presented 3 bedroom detached home offers generous living space, on the ground floor is the kitchen, and a bright and spacious open plan lounge/diner with added space of a conservatory to the rear of the property, on the first floor there are 3 good size bedrooms, and a four piece family bathroom. This home also has a downstairs WC. Externally is the detached garage, driveway and electric charge point, along with well maintained south facing gardens with fantastic views over the river. The home also has the added bonus of solar panels saving quite a lot of money on your energy bills. Located in a desirable area, this home combines comfort, space and a touch of nature, a must view home.