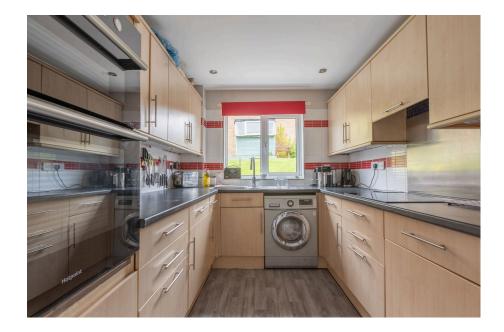

## Nursery Park, Ashington, NE63 0DH Offers Over £220,000

• Detached Home.

- Three Good Size Bedrooms.
- Spacious Open Plan Lounge/
  Good size Kitchen. Diner.
- Conservatory.
  Downstairs WC.
- Four Piece Family Bathroom. South Facing Garden.
- Single Garage & Driveway.
  Solar Panels Amazing Energy Saving Costs.

## **▶** 3 **▶** 2 **₽** 2

Spacious **Three Bedroom Detached Home**, On The Popular Nursery Park Estate, With Views Over the River.

This well presented 3 bedroom detached home offers generous living space, on the ground floor is the kitchen, and a bright and spacious open plan lounge/diner with added space of a conservatory to the rear of the property, on the first floor there are 3 good size bedrooms, and a four piece family bathroom. This home also has a downstairs WC. Externally is the detached garage, driveway and electric charge point, along with well maintained south facing gardens with fantastic views over the river. The home also has the added bonus of solar panels saving quite a lot of money on your energy bills. Located in a desirable area, this home combines comfort, space and a touch of nature, a must view home.