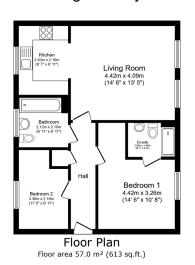

## George Fitzroy Court, Morpeth, Northumberland

Offers Over £160,000

- First Floor Modern Apartment
  Two Double Bedrooms With Long Lease
- Three-Piece Bathroom & Ensuite Shower Room
- Modern Kitchen With Integrated Appliances
- Beautifully Presented Property With Neutral Decor
- Surrounded By Mature Landscaped Gardens & Open Green Space

- Fantastic Living Space Flooded With Natural Light
- High Ceilings With A Great Sense Of Space Throughout
- Allocated Parking Bay (By The Front Door)
- Peaceful Residential Location

Located within one of the area's most desirable residential developments, this attractive first floor apartment is presented to the market in flawless decorative order throughout. Surrounded my mature landscaped gardens and open green space, this light & airy two double bedroom apartment feels spacious from the front door in thanks to the marvellous high ceilings and the abundance of natural light pouring in from all angles. Both bedrooms are accompanied by a modern threepiece family bathroom as well as an ensuite shower off the master. The impressive living space within this property is an incredibly inviting space that opens to the modern kitchen that includes integrated appliances. As well as an allocated parking spot right by the main entrance to the block (rare in developments of this nature), this beautiful property also boasts an unexpired lease in excess of 980 years. Get in touch today if this apartment has grabbed your attention.

TOTAL: 57.0 m<sup>2</sup> (613 sq.ft.)

This floor plan is for illustrative purposes only. It is not drawn to scale. Any measurements, floor areas (including any total floor area), openings and orientations are approximate. No details are guaranteed, they cannot be relied upon for any purpose and do not form any part of any agreement. No liability is taken for any error, omission