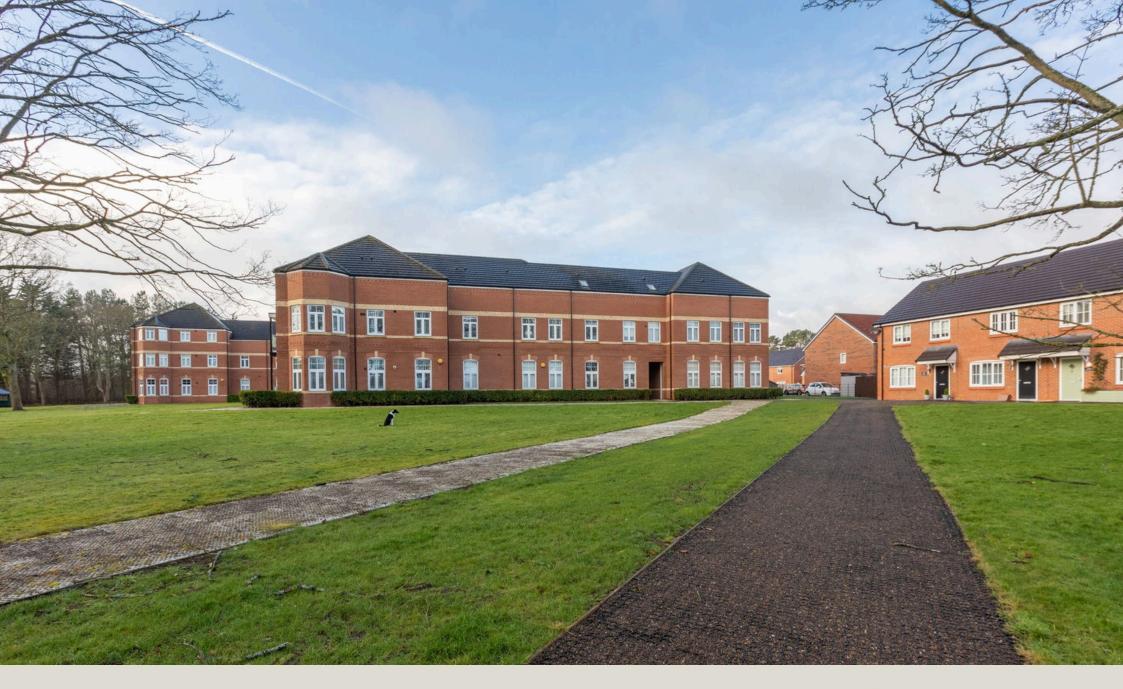

## George Fitzroy Court, Morpeth, Northumberland

Offers Over £160,000

- First Floor Modern Apartment
  Two Double Bedrooms With Long Lease
- Three-Piece Bathroom & Ensuite Shower Room
- Modern Kitchen With Integrated Appliances
- Beautifully Presented Property With Neutral Decor
- Surrounded By Mature Landscaped Gardens & Open Green Space

- Fantastic Living Space Flooded With Natural Light
- High Ceilings With A Great Sense Of Space Throughout
- Allocated Parking Bay (By The Front Door)
- Peaceful Residential Location

Located within one of the area's most desirable residential developments, this attractive first floor apartment is presented to the market in flawless decorative order throughout. Surrounded my mature landscaped gardens and open green space, this light & airy two double bedroom apartment feels spacious from the front door in thanks to the marvellous high ceilings and the abundance of natural light pouring in from all angles. Both bedrooms are accompanied by a modern threepiece family bathroom as well as an ensuite shower off the master. The impressive living space within this property is an incredibly inviting space that opens to the modern kitchen that includes integrated appliances. As well as an allocated parking spot right by the main entrance to the block (rare in developments of this nature), this beautiful property also boasts an unexpired lease in excess of 980 years. Get in touch today if this apartment has grabbed your attention.