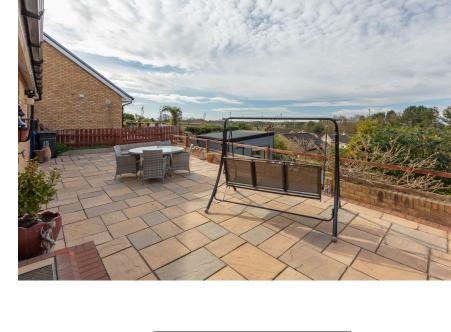

## Ellington View, Ellington, NE61 5BN

Offers Over £325,000

- Detached Two Bedroom Bungalow.
- Shaker Style Kitchen.
- Master Bedroom With En Suite.
- Internal Access To Garage.
- Split Level South Facing Garden With Summer House.

- Front Aspect Living Room.
- · Utility Room.
- · Three Piece Bathroom.
- Driveway & Electric Garage Door.
- · No Upper Chain.

An exceptional rare to the market **detached two bedroom** bungalow - cul de sac location, south facing garden with unspoiled views. Tucked away in a quiet cul de sac, this charming two double bedroom, two bathroom detached bungalow offers a perfect blend of comfort and style. The property briefly comprises of an entrance porch, a good size front aspect living room, shaker style kitchen & utility room at the rear of property. Two double bedrooms with en suite to the master bedroom, and a three piece shower room. This rare to the market bungalow is move in ready and sits in a truly stunning location with un spoilt views. This home boasts a split level south facing garden, patio & sunroom at the rear of the property ideal for soaking up the sun. The front of the property gives access to a double driveway & single garage with electric door. This is a one off Bungalow and viewing is a must to appreciate what this home has to offer.