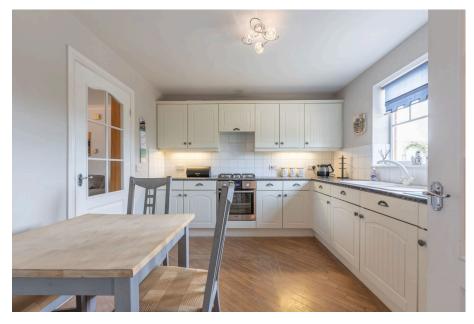

- Front Aspect Living Room.
- · Utility Room.
- · Three Piece Bathroom.
- Driveway & Electric Garage Door.
- · No Upper Chain.

An exceptional rare to the market **detached two bedroom** bungalow - cul de sac location, south facing garden with unspoiled views. Tucked away in a quiet cul de sac, this charming two double bedroom, two bathroom detached bungalow offers a perfect blend of comfort and style. The property briefly comprises of an entrance porch, a good size front aspect living room, shaker style kitchen & utility room at the rear of property. Two double bedrooms with en suite to the master bedroom, and a three piece shower room. This rare to the market bungalow is move in ready and sits in a truly stunning location with un spoilt views. This home boasts a split level south facing garden, patio & sunroom at the rear of the property ideal for soaking up the sun. The front of the property gives access to a double driveway & single garage with electric door. This is a one off Bungalow and viewing is a must to appreciate what this home has to offer.