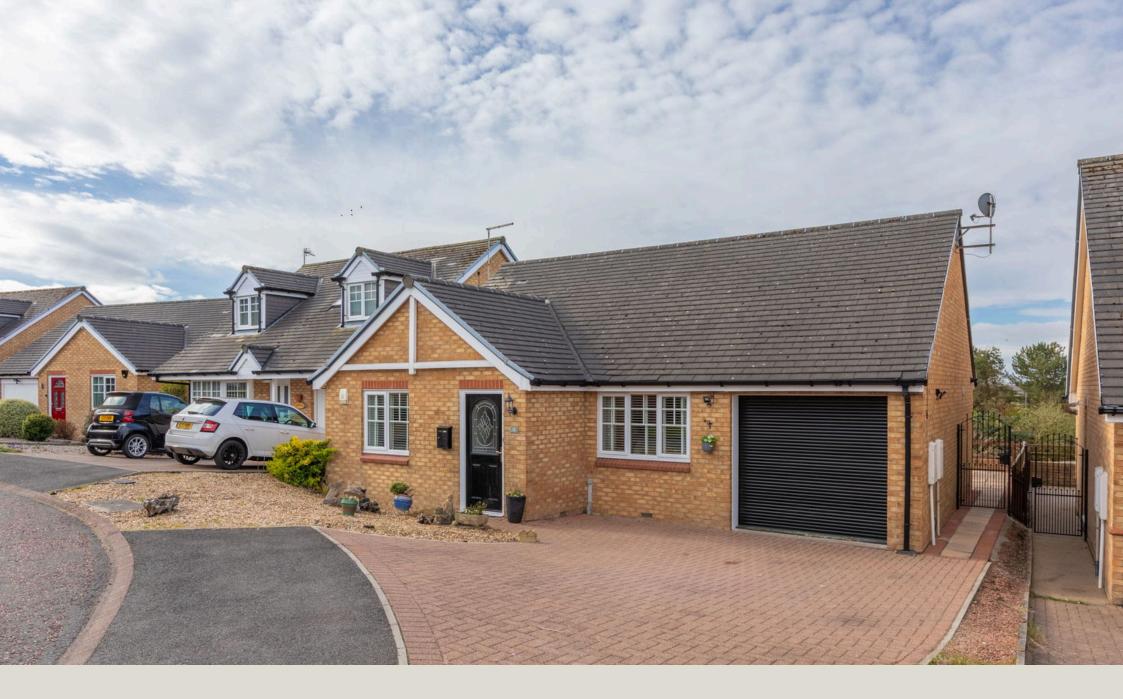

## Ellington View, Ellington, NE61 5BN

Offers Over £325,000

- Detached Two Bedroom Bungalow.
- Shaker Style Kitchen.
- Master Bedroom With En Suite.
- Internal Access To Garage.
- Split Level South Facing Garden With Summer House.

- Front Aspect Living Room.
- · Utility Room.
- · Three Piece Bathroom.
- Driveway & Electric Garage Door.
- · No Upper Chain.

An exceptional rare to the market **detached two bedroom** bungalow - cul de sac location, south facing garden with unspoiled views. Tucked away in a quiet cul de sac, this charming two double bedroom, two bathroom detached bungalow offers a perfect blend of comfort and style. The property briefly comprises of an entrance porch, a good size front aspect living room, shaker style kitchen & utility room at the rear of property. Two double bedrooms with en suite to the master bedroom, and a three piece shower room. This rare to the market bungalow is move in ready and sits in a truly stunning location with un spoilt views. This home boasts a split level south facing garden, patio & sunroom at the rear of the property ideal for soaking up the sun. The front of the property gives access to a double driveway & single garage with electric door. This is a one off Bungalow and viewing is a must to appreciate what this home has to offer.