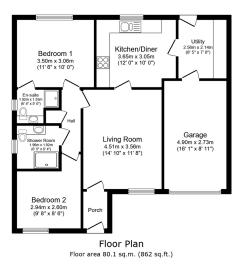

Total floor area: 80.1 sq.m. (862 sq.ft.)

This floor plan is for illustrative purposes only, it is not drawn to scale. Any measurements, floor areas (including any total floor area), openings and orientations an approximate. No details are guaranteed, they cannot be relied upon for any purpose and do not form any part of any agreement. No liability is taken for any error, omission or misstatement. A party must rely upon its own inspection(s). Powered by www.Propertybox.lo