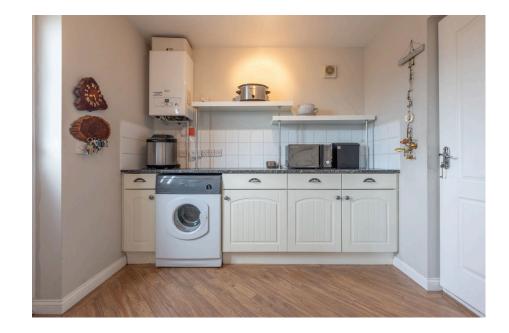

## Ellington View, Ellington, NE61 5BN

Offers Over £325,000

- Detached Two Bedroom Bungalow.
- Shaker Style Kitchen.
- Master Bedroom With En Suite.
- Internal Access To Garage.
- Split Level South Facing Garden With Summer House.

- Front Aspect Living Room.
- · Utility Room.
- · Three Piece Bathroom.
- Driveway & Electric Garage Door.
- · No Upper Chain.

An exceptional rare to the market **detached two bedroom** bungalow - cul de sac location, south facing garden with unspoiled views. Tucked away in a quiet cul de sac, this charming two double bedroom, two bathroom detached bungalow offers a perfect blend of comfort and style. The property briefly comprises of an entrance porch, a good size front aspect living room, shaker style kitchen & utility room at the rear of property. Two double bedrooms with en suite to the master bedroom, and a three piece shower room. This rare to the market bungalow is move in ready and sits in a truly stunning location with un spoilt views. This home boasts a split level south facing garden, patio & sunroom at the rear of the property ideal for soaking up the sun. The front of the property gives access to a double driveway & single garage with electric door. This is a one off Bungalow and viewing is a must to appreciate what this home has to offer.