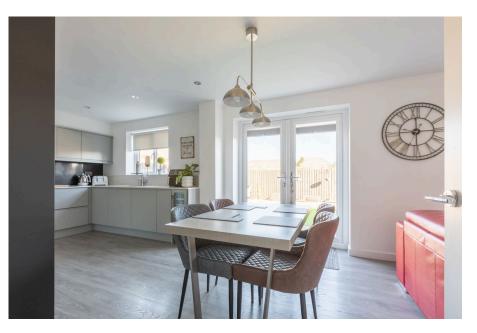

## **13 Leveson Court, Fenwick Park** Offers Over £350,000

- Detached Modern Home (Sherwood Style)
- Fully Tiled 4-Piece Family Bathroom & Two Half Tiled Ensuites
- Full Width Family & Dining Room To Rear With Bespoke Re-Fitted Kitchen
- Professionally Landscaped Rear Garden
- Finished To A Very High Standard Throughout

🍋 4 🏪 3 🚘 2

Presented to a high standard, the owners have taken this home from a modern new build box to show home standard following a number of improvements that help support the theory that this may be the best 4x bedroom modern home For Sale today. There are bespoke wardrobes within the master dressing room & bedroom two. The 4-piece family bathroom has been fully tiled with both en-suites & the ground floor WC benefitting from a half tile upgrade. The kitchen has been replaced with a highend bespoke option now in place - this opens up to the central dining & family space beyond. The flooring throughout has been upgraded, the rear garden has been professionally landscaped, the single garage now benefits from an internal door to the house and the sellers have future proofed the house with the installation of an EV charger. As well as the addition of several spot lights & improved radiators at ground floor level, this house should be viewed asap.