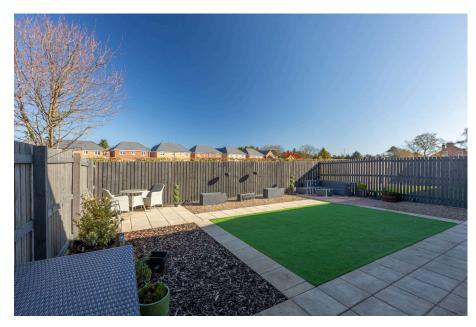

## **13 Leveson Court, Fenwick Park** Offers Over £350,000

- Detached Modern Home (Sherwood Style)
- Fully Tiled 4-Piece Family Bathroom & Two Half Tiled Ensuites
- Full Width Family & Dining Room To Rear With Bespoke Re-Fitted Kitchen
- Professionally Landscaped Rear Garden
- Finished To A Very High Standard Throughout

🍋 4 🏪 3 🚘 2

Presented to a high standard, the owners have taken this home from a modern new build box to show home standard following a number of improvements that help support the theory that this may be the best 4x bedroom modern home For Sale today. There are bespoke wardrobes within the master dressing room & bedroom two. The 4-piece family bathroom has been fully tiled with both en-suites & the ground floor WC benefitting from a half tile upgrade. The kitchen has been replaced with a highend bespoke option now in place - this opens up to the central dining & family space beyond. The flooring throughout has been upgraded, the rear garden has been professionally landscaped, the single garage now benefits from an internal door to the house and the sellers have future proofed the house with the installation of an EV charger. As well as the addition of several spot lights & improved radiators at ground floor level, this house should be viewed asap.