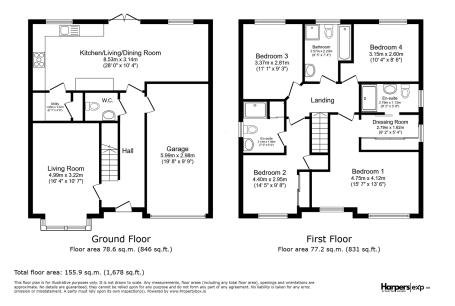

## **13 Leveson Court, Fenwick Park** Offers Over £350,000

- Detached Modern Home (Sherwood Style)
- Fully Tiled 4-Piece Family Bathroom & Two Half Tiled Ensuites
- Full Width Family & Dining Room To Rear With Bespoke Re-Fitted Kitchen
- Professionally Landscaped Rear Garden
- Finished To A Very High Standard Throughout

- Four Double Bedrooms With Bespoke Built-In Wardrobes in Beds 1 & 2
- Light & Airy Front Aspect Living Room
- Downstairs WC & Utility Room
- Single Garage With Internal Door & Double Driveway
- Fantastic Residential Location

🍋 4 🏪 3 🚘 2

Presented to a high standard, the owners have taken this home from a modern new build box to show home standard following a number of improvements that help support the theory that this may be the best 4x bedroom modern home For Sale today. There are bespoke wardrobes within the master dressing room & bedroom two. The 4-piece family bathroom has been fully tiled with both en-suites & the ground floor WC benefitting from a half tile upgrade. The kitchen has been replaced with a highend bespoke option now in place - this opens up to the central dining & family space beyond. The flooring throughout has been upgraded, the rear garden has been professionally landscaped, the single garage now benefits from an internal door to the house and the sellers have future proofed the house with the installation of an EV charger. As well as the addition of several spot lights & improved radiators at ground floor level, this house should be viewed asap.