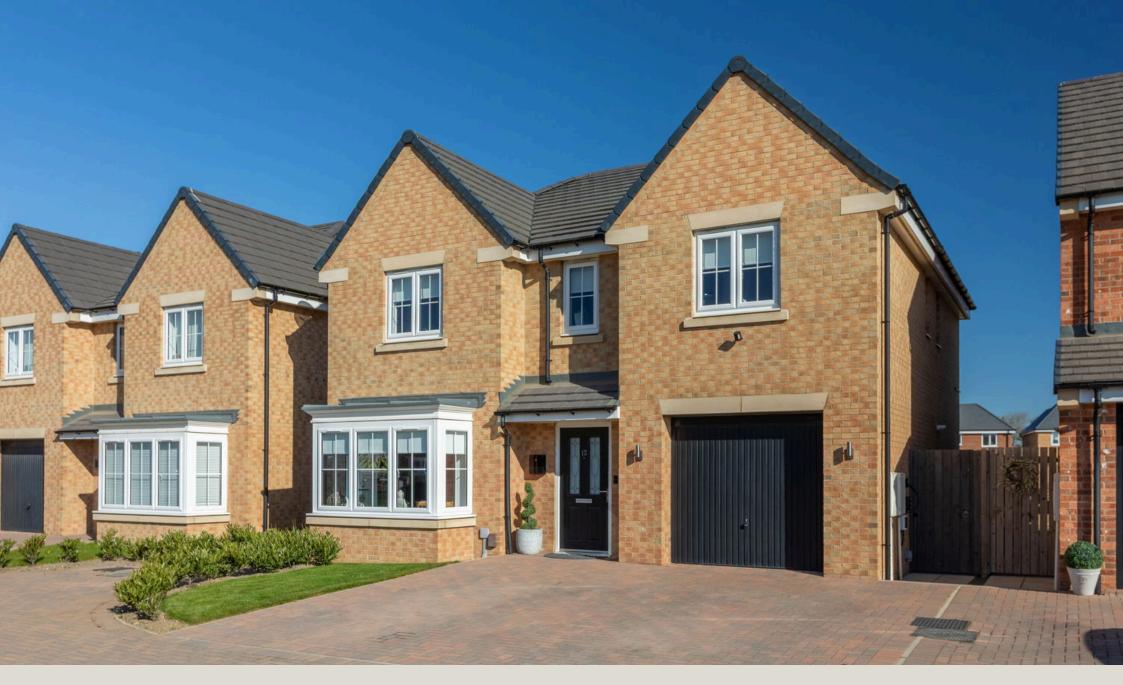

## **13 Leveson Court, Fenwick Park** Offers Over £350,000

- Detached Modern Home (Sherwood Style)
- Fully Tiled 4-Piece Family Bathroom & Two Half Tiled Ensuites
- Full Width Family & Dining Room To Rear With Bespoke Re-Fitted Kitchen
- Professionally Landscaped Rear Garden
- Finished To A Very High Standard Throughout

🍋 4 🏪 3 🚘 2

Presented to a high standard, the owners have taken this home from a modern new build box to show home standard following a number of improvements that help support the theory that this may be the best 4x bedroom modern home For Sale today. There are bespoke wardrobes within the master dressing room & bedroom two. The 4-piece family bathroom has been fully tiled with both en-suites & the ground floor WC benefitting from a half tile upgrade. The kitchen has been replaced with a highend bespoke option now in place - this opens up to the central dining & family space beyond. The flooring throughout has been upgraded, the rear garden has been professionally landscaped, the single garage now benefits from an internal door to the house and the sellers have future proofed the house with the installation of an EV charger. As well as the addition of several spot lights & improved radiators at ground floor level, this house should be viewed asap.