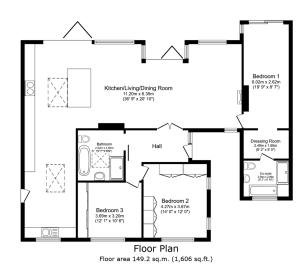

Total floor area: 149.2 sq.m. (1,606 sq.ft.)

approximate. No details are guaranteed, they cannot be relied upon for any purpose and do not form any part of any agreement. No liability is taken for any error, omission or misstatement. A party must rely upon its own inspection(s). Powered by www.Propertybox.lo