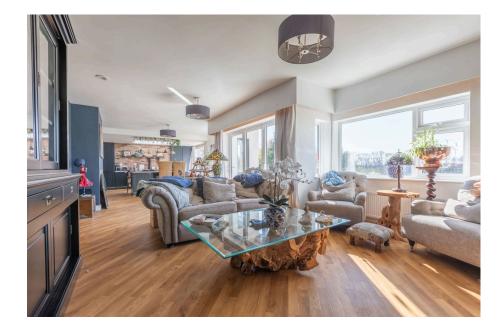

- · Three Double Bedrooms
- Impressive 4-Piece Family Bathroom
- · Wonderful Sized Garden & **Terrace Facing South With** Summer House
- Double Driveway
- Measuring Over 1600sqft Internally

Located on a local road renowned for its impressive gardens to the South side, we introduce this incredible three double bedroom, two bathroom detached bungalow to the market. Measuring over 1600sqft internally, the open plan living/dining/kitchen space (that includes a log burner and a number of integrated appliances) is simply breathtaking with double bifold door access on to the generous terrace & rear garden to the South. Very well presented throughout, bedrooms two and three have built-in wardrobes whilst bedroom one benefits from a separate dressing room. The property itself has a charm & warmth to it that you are bound to experience once viewing and to the front, this inviting home also has the added bonus of two off street parking bays on either side. Get in touch today if this looks like your next home.