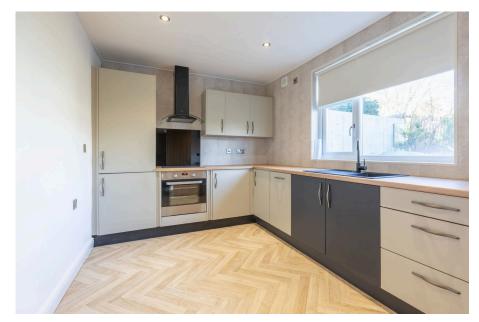

## **14 River Bank, Stakeford** Offers Over £130,000

2 🚰 1 🚘 1

- Semi-Detached Home
  T
- Two Double Bedrooms
- Brand New Four-Piece Family Well Appointed Modern Bathroom Kitchen
- Separate Utility Room & WC
  Bay-Fronted Living Room
- Double Driveway
- Large West Facing Garden
- Fully Refurbished Throughout 
  No Onward Chain

Having undergone significant refurbishment work throughout, this attractive two double bedroom semi-detached home now comes to the local sales market to be sold with no onward chain. Key improvements include, but not limited to, a new fullyfitted kitchen with integrated appliances, a separate utility room with WC, a brand new four-piece family bathroom at first floor level as well as a new combi-boiler, a new roof and a full external render of the property. This great home is located on a quiet cul-de-sac close to local amenities, riverside walks as well as being within reach of Cambois beach and the Northumberland coastline. With a double driveway and a large West facing garden, you'll struggle to find a better appointed two bedroom home for your money.