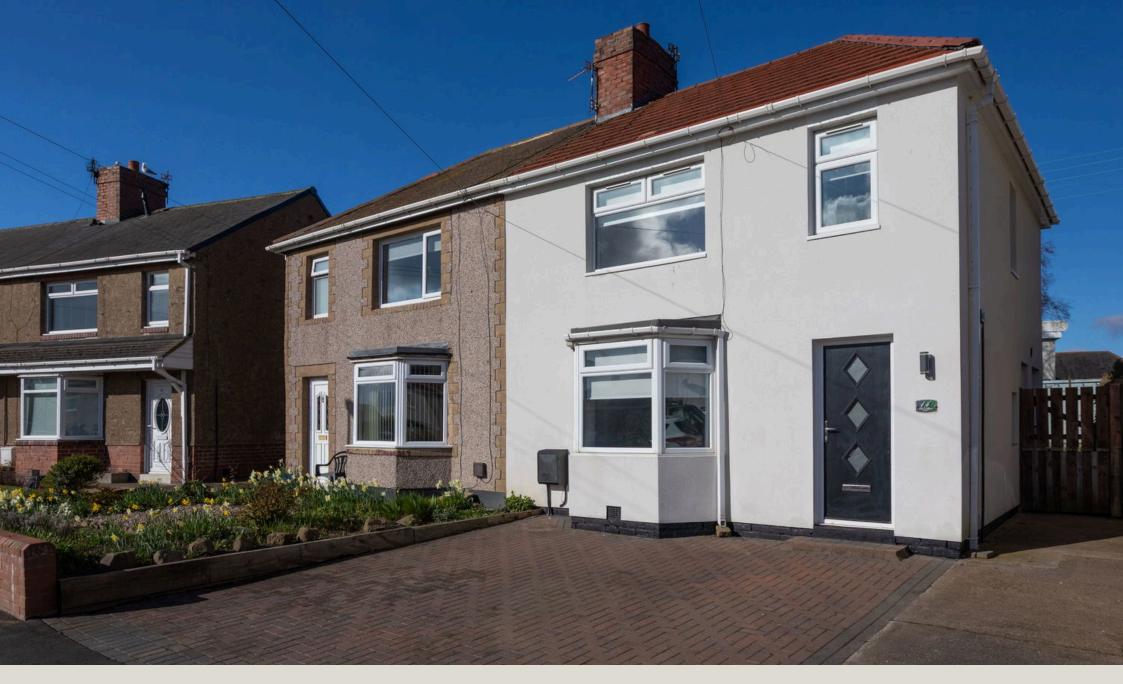

## **14 River Bank, Stakeford** Offers Over £130,000

2 🚰 1 🚘 1

- Semi-Detached Home
  T
- Two Double Bedrooms
- Brand New Four-Piece Family Well Appointed Modern Bathroom Kitchen
- Separate Utility Room & WC
  Bay-Fronted Living Room
- Double Driveway
- Large West Facing Garden
- Fully Refurbished Throughout 
  No Onward Chain

Having undergone significant refurbishment work throughout, this attractive two double bedroom semi-detached home now comes to the local sales market to be sold with no onward chain. Key improvements include, but not limited to, a new fullyfitted kitchen with integrated appliances, a separate utility room with WC, a brand new four-piece family bathroom at first floor level as well as a new combi-boiler, a new roof and a full external render of the property. This great home is located on a quiet cul-de-sac close to local amenities, riverside walks as well as being within reach of Cambois beach and the Northumberland coastline. With a double driveway and a large West facing garden, you'll struggle to find a better appointed two bedroom home for your money.