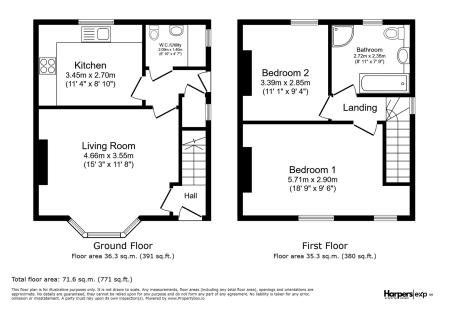

## **14 River Bank, Stakeford** Offers Over £130,000

2 🚰 1 🚘 1

- Semi-Detached Home
  T
- Two Double Bedrooms
- Brand New Four-Piece Family Well Appointed Modern Bathroom Kitchen
- Separate Utility Room & WC
  Bay-Fronted Living Room
- Double Driveway
- Large West Facing Garden
- Fully Refurbished Throughout 
  No Onward Chain

Having undergone significant refurbishment work throughout, this attractive two double bedroom semi-detached home now comes to the local sales market to be sold with no onward chain. Key improvements include, but not limited to, a new fullyfitted kitchen with integrated appliances, a separate utility room with WC, a brand new four-piece family bathroom at first floor level as well as a new combi-boiler, a new roof and a full external render of the property. This great home is located on a quiet cul-de-sac close to local amenities, riverside walks as well as being within reach of Cambois beach and the Northumberland coastline. With a double driveway and a large West facing garden, you'll struggle to find a better appointed two bedroom home for your money.