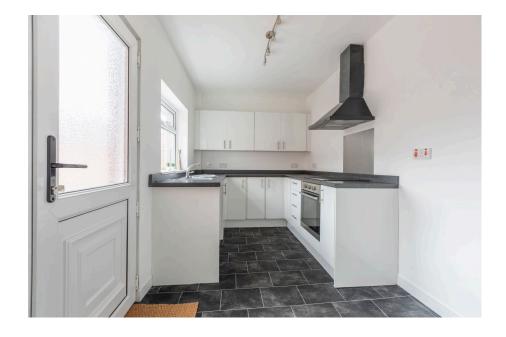

## Newbiggin Road, Ashington, NE63 0TB

Offers Over £110,000

- Great Size Terrace Family Home
- Beautiful Period Features.
- Three Bedrooms.
- Enclosed Rear Yard And Garage
- No Upper Chain.

- Two Spacious Reception Rooms.
- · Good Size Kitchen.
- · Four Piece Bathroom.
- South Facing At Rear Of The Property.
- Walking Distance To Rail Links.

A very well proportioned **Three Bedroom Terrace Home** - Walking Distance To Rail Links.

Offered to the local sales market with no onward chain, this terraced home with its high ceilings has fantastic internal proportions. Arranged over two floors, there are three bedrooms and a four-piece family bathroom completing the first floor. On the ground floor, there is a good size front aspect living room and second reception room at the rear of the property with the kitchen to the rear, from which you have access to a spacious south facing enclosed courtyard and garage. This family home has a lot to offer with some beautiful period features. Whether you are looking for your first home or adding to your rental portfolio, get in touch today before it's too late.