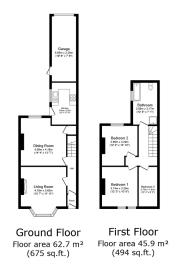

TOTAL: 108.6 m² (1,169 sq.ft.)

This floor plan is for illustrative purposes only. It is not drawn to scale. Any measurements, floor areas (including any total floor area), openings and orientations are appointed. No details are guaranteed, they cannot be relied upon for any surpose and do not form any part of any agreement. No liability is