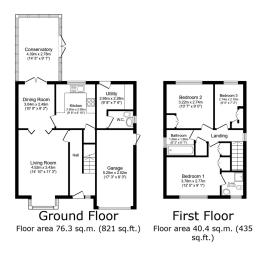

TOTAL: 116.7 sq.m. (1,256 sq.ft.)

Inis moor plan is for illustrative purposes only. It is not drawn to scale. Any measurements, moor areas (including any total moor area), openings and orientations are approximate. No details are guaranteed, they cannot be relied upon for any purpose and do not form any part of any agreement. No liability is taken for any error, omission or misstatement. A party must rely upon its own inspection(s). Powered by www.Propertybox.io