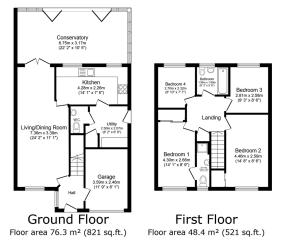

TOTAL: 124.6 m<sup>2</sup> (1,342 sq.ft.)

ints noor plan is for illustrative purposes only. It is not drawn to scale. Any measurements, noor areas (including any total noor area), openings and orientations are approximate. No detailias requarranteed, they canob te relied upon for any purpose and do not form art of any agreement. No liability itaken for any error, omission or misstatement. A party must rely upon its own inspection(s). Powered by www.Propertybox.io