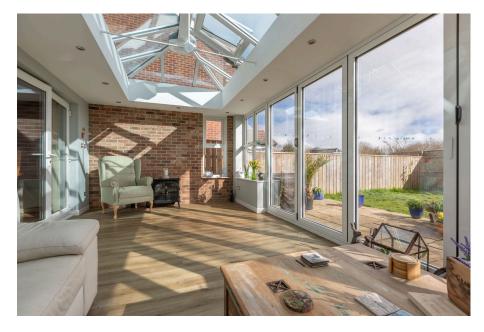

## Offers In Region Of £300,000

- · Detached Family Home.
- · Master Bedroom With En -Suite.
- Modern Kitchen.
- Full Width Conservatory/Sun Rear Garden, Backing Onto Room Extension.
- · Driveway & Garage With Electric Charge Point.

Impressive 4 bedroom family home, This well presented detached property on the popular Fallowfield Estate, offers future buyers, 4 bedrooms, master with en-suite, and a three piece family bathroom completes the first floor accommodation. At ground floor level, from the front entrance hall there is an open plan living/dining area which leads into a fantastic conservatory extension which is the whole width of the home, with out looks onto the rear garden, and open green space beyond. The kitchen area is at the rear of the property, where you will also find a utility room and downstairs WC. Externally there is a single garage with electric charge point, and driveway. This is a must view family home that's sure to tick all the boxes.