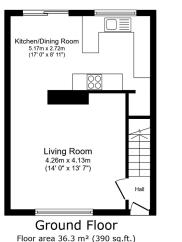

Offering fantastic value for money, this mid-terrace home comes to market with no onward chain and attractive internal proportions. Arranged over two floors with a Southerly rear aspect, the internal accommodation on offer includes three bedrooms & a first floor three-piece family bathroom, along with a spacious front aspect living room & a full width kitchen/diner. Further benefits to this ideal first home or rental investment are the South facing enclosed courtyard garden & the single garage en-bloc. Located within a small cul-de-sac on the popular Wansbeck Estate, we expect immediate viewing interest, so please reach out today if this property has grabbed your attention.

TOTAL: 72.5 m<sup>2</sup> (780 sq.ft.)

This floor plan is for illustrative purposes only. It is not drawn to scale. Any measurements, floor areas (including any total floor area), openings and orientations are approximate. No details are guaranteed, they cannot be relied upon for any purpose and do not form any part of any agreement. No liability is taken for any report, omission or misattement. A part must rely upon its own inspection(s), betweet dy www.Popertybox.io