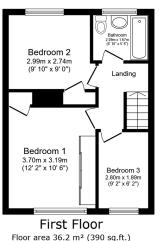

Offering fantastic value for money, this mid-terrace home comes to market with no onward chain and attractive internal proportions. Arranged over two floors with a Southerly rear aspect, the internal accommodation on offer includes three bedrooms & a first floor three-piece family bathroom, along with a spacious front aspect living room & a full width kitchen/diner. Further benefits to this ideal first home or rental investment are the South facing enclosed courtyard garden & the single garage en-bloc. Located within a small cul-de-sac on the popular Wansbeck Estate, we expect immediate viewing interest, so please reach out today if this property has grabbed your attention.

TOTAL: 72.5 m<sup>2</sup> (780 sq.ft.)

This floor plan is for illustrative purposes only. It is not drawn to scale. Any measurements, floor areas (including any total floor area), openings and orientations are approximate. No details are guaranteed, they cannot be relied upon for any purpose and do not form any part of any agreement. No liability is taken for any report, omission or misattement. A part must rely upon its own inspection(s), betweet dy www.Popertybox.io