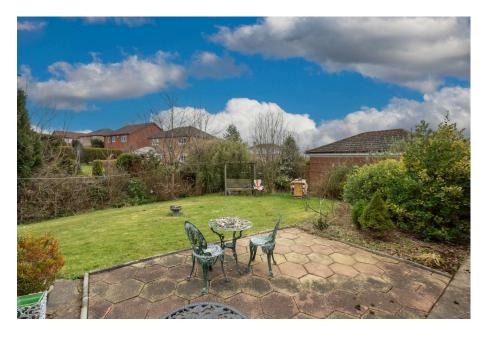

- · Three Double Bedrooms
- Substantial Split Level L-Shaped Living/Dining Space
- Conservatory To The Rear
- · Generous Rear Garden & Patio
- · No Onward Chain

Located within a guiet cul-de-sac on the sought after Bayard Woods estate, this detached executive bungalow is being sold with no onward chain. Internally, expect to be impressed with the proportions on offer, with three double bedrooms, a modern family bathroom along with a modern en-suite shower room off master-bedroom one. The reception area at the heart of this home is an impressive space that is L-shaped in it's configuration with a large front aspect living room that includes a central chimney breast (ideal for a log burner installation) that opens to a dedicated dining area sitting adjacent to the conservatory & an eat-in kitchen - both of which grant direct access to a large rear garden & patio. This impressive home also benefits from a detached double garage with plumbing & electricity, with a 6-car driveway to the front. The opportunity to own an iconic Humford Way home rarely comes around, so seize the day by arranging your viewing today.