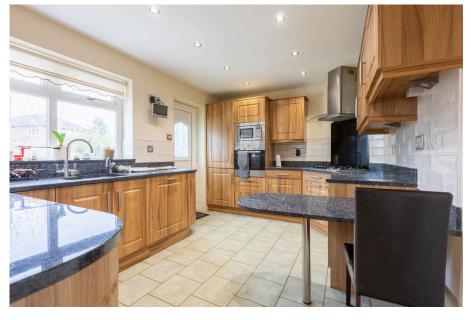

- · Three Double Bedrooms
- Substantial Split Level L-Shaped Living/Dining Space
- Conservatory To The Rear
- · Generous Rear Garden & Patio
- · No Onward Chain

Located within a guiet cul-de-sac on the sought after Bayard Woods estate, this detached executive bungalow is being sold with no onward chain. Internally, expect to be impressed with the proportions on offer, with three double bedrooms, a modern family bathroom along with a modern en-suite shower room off master-bedroom one. The reception area at the heart of this home is an impressive space that is L-shaped in it's configuration with a large front aspect living room that includes a central chimney breast (ideal for a log burner installation) that opens to a dedicated dining area sitting adjacent to the conservatory & an eat-in kitchen - both of which grant direct access to a large rear garden & patio. This impressive home also benefits from a detached double garage with plumbing & electricity, with a 6-car driveway to the front. The opportunity to own an iconic Humford Way home rarely comes around, so seize the day by arranging your viewing today.