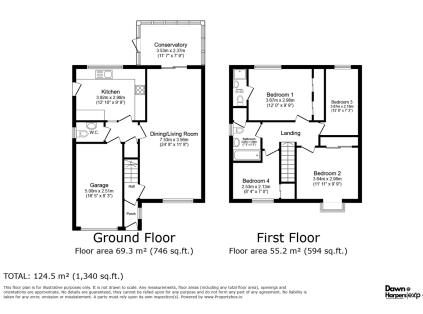

## Four Bedroom Detached Home - Cul-De-Sac Location.

A well proportioned four bedroom detached home, situated in a cul-de-sac location, with rear views onto the Wansbeck River. The property briefly comprises of, front entrance porch, open plan lounge/diner, kitchen to the rear of the property, conservatory space to admire the views, downstairs WC and access to integral garage. The first floor consists of four well proportioned bedrooms with fitted wardrobes, the master having an en suite room, along with the family bathroom, completes the first floor accommodation. Externally you will find the well maintained gardens, a single garage and ample driveway parking. If your looking for a good sized home with fantastic views, this home is a must view.