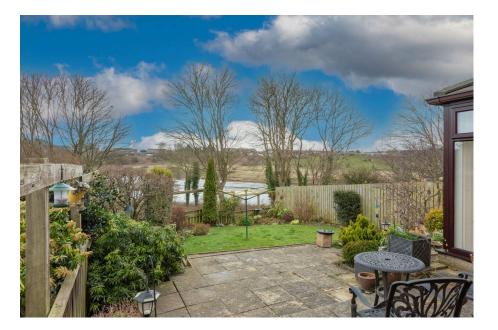

- Good Size Open Plan Lounge/Diner.
- Four Good Size Bedrooms With Fitted Wardrobes.
- Down Stairs WC.
- Beautiful Views Over River Wansbeck
- Sought After Estate.

## Four Bedroom Detached Home - Cul-De-Sac Location.

A well proportioned four bedroom detached home, situated in a cul-de-sac location, with rear views onto the Wansbeck River. The property briefly comprises of, front entrance porch, open plan lounge/diner, kitchen to the rear of the property, conservatory space to admire the views, downstairs WC and access to integral garage. The first floor consists of four well proportioned bedrooms with fitted wardrobes, the master having an en suite room, along with the family bathroom, completes the first floor accommodation. Externally you will find the well maintained gardens, a single garage and ample driveway parking. If your looking for a good sized home with fantastic views, this home is a must view.