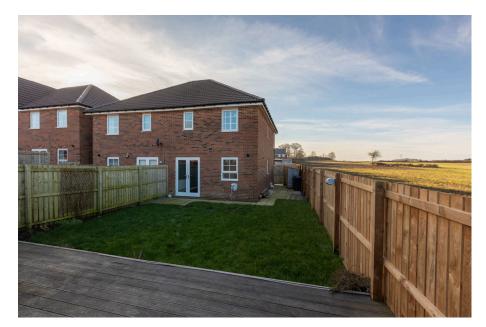

- Front Aspect Lounge.
- French Doors Leading To Rear Garden.
- En Suite To Master Bedroom.
- · Double Driveway.
- Good Position With Views Onto Open Fields.

**Three Bedroom Family Home** - Blossom Park, On The Outskirts Of Morpeth.

This 3 bedroom family home sits on a great plot with views onto open fields. On entering the property you have the downstairs WC, front aspect lounge, to the rear of the property is the full width well equipped kitchen/diner, with French doors giving excess to the rear garden. On the first floor there are three bedrooms (two with built in wardrobes) the master with en-suite shower room and the three piece bathroom completes the first floor. Externally to the rear of the property is a lawn & decking area, the front of the property gives way to a double driveway and space for extra parking. There is also a gated side entrance to rear of the property. A must view property with the added bonus of no upper chain.