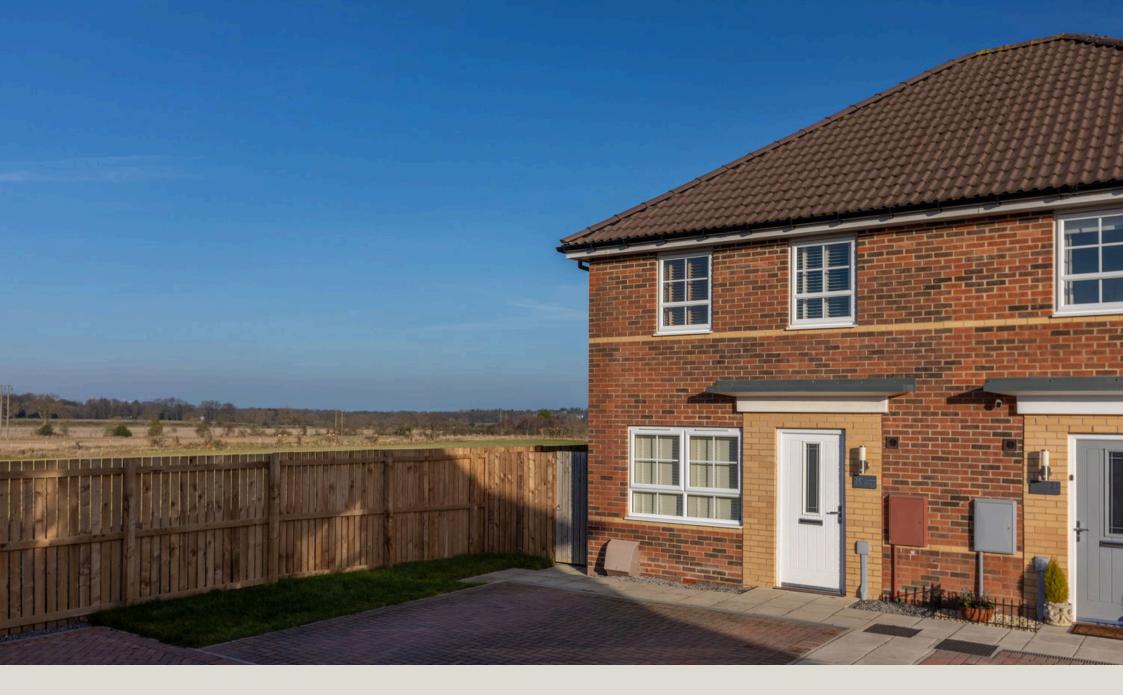

- Front Aspect Lounge.
- French Doors Leading To Rear Garden.
- En Suite To Master Bedroom.
- · Double Driveway.
- Good Position With Views Onto Open Fields.

**Three Bedroom Family Home** - Blossom Park, On The Outskirts Of Morpeth.

This 3 bedroom family home sits on a great plot with views onto open fields. On entering the property you have the downstairs WC, front aspect lounge, to the rear of the property is the full width well equipped kitchen/diner, with French doors giving excess to the rear garden. On the first floor there are three bedrooms (two with built in wardrobes) the master with en-suite shower room and the three piece bathroom completes the first floor. Externally to the rear of the property is a lawn & decking area, the front of the property gives way to a double driveway and space for extra parking. There is also a gated side entrance to rear of the property. A must view property with the added bonus of no upper chain.