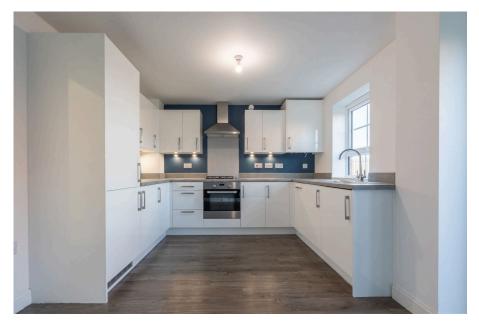

This 3 bedroom family home sits on a great plot with views onto open fields. On entering the property you have the downstairs WC, front aspect lounge, to the rear of the property is the full width well equipped kitchen/diner, with French doors giving excess to the rear garden. On the first floor there are three bedrooms (two with built in wardrobes) the master with en-suite shower room and the three piece bathroom completes the first floor. Externally to the rear of the property is a lawn & decking area, the front of the property gives way to a double driveway and space for extra parking. There is also a gated side entrance to rear of the property. A must view property with the added bonus of no upper chain.