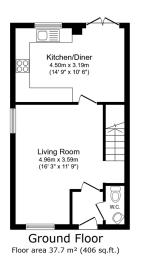

This 3 bedroom family home sits on a great plot with views onto open fields. On entering the property you have the downstairs WC, front aspect lounge, to the rear of the property is the full width well equipped kitchen/diner, with French doors giving excess to the rear garden. On the first floor there are three bedrooms (two with built in wardrobes) the master with en-suite shower room and the three piece bathroom completes the first floor. Externally to the rear of the property is a lawn & decking area, the front of the property gives way to a double driveway and space for extra parking. There is also a gated side entrance to rear of the property. A must view property with the added bonus of no upper chain.

TOTAL: 75.5 m<sup>2</sup> (812 sq.ft.)

percoimate. No details are guaranteed, they cannot be relied upon for any purpose and do not form any part of any agreement. No liability is taken for any error, omission isstatement. A party must rely upon its own inspection(s). Powered by www.Propertybox.io