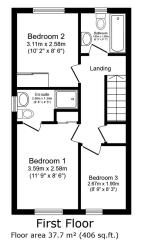

This 3 bedroom family home sits on a great plot with views onto open fields. On entering the property you have the downstairs WC, front aspect lounge, to the rear of the property is the full width well equipped kitchen/diner, with French doors giving excess to the rear garden. On the first floor there are three bedrooms (two with built in wardrobes) the master with en-suite shower room and the three piece bathroom completes the first floor. Externally to the rear of the property is a lawn & decking area, the front of the property gives way to a double driveway and space for extra parking. There is also a gated side entrance to rear of the property. A must view property with the added bonus of no upper chain.

TOTAL: 75.5 m<sup>2</sup> (812 sq.ft.)

percoimate. No details are guaranteed, they cannot be relied upon for any purpose and do not form any part of any agreement. No liability is taken for any error, omission isstatement. A party must rely upon its own inspection(s). Powered by www.Propertybox.io