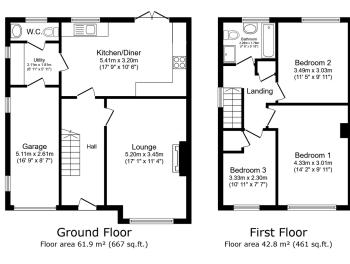

TOTAL: 104.8 m<sup>2</sup> (1,128 sq.ft.)

approximate. No details are guaranteed, they cannot be relied upon for any purpose and do not form any part of any agreement. No liability is taken for any error, omissi misstatement. A party must rely upon its own inspection(s). Powered by www.Propertybox.io