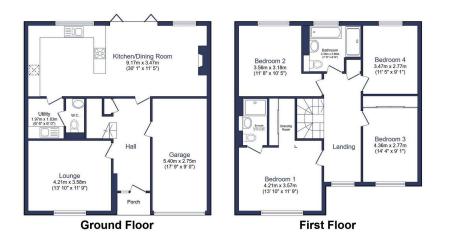

ergy performance certificate (E

Total floor area 163.0 m² (1,754 sq.ft.) approx

This floor plan is for illustrative purposes only. It is not drawn to scale. Any measurements, floor areas (including any total floor area), openings and orientation are approximate. No details are guaranteed, they cannot be relied upon for any purpose and they do not form part of any agreement. No liability is taken for any error, omission or misstatement. A party must rely upon its own inspection(s). Powered by www.focalagant.com