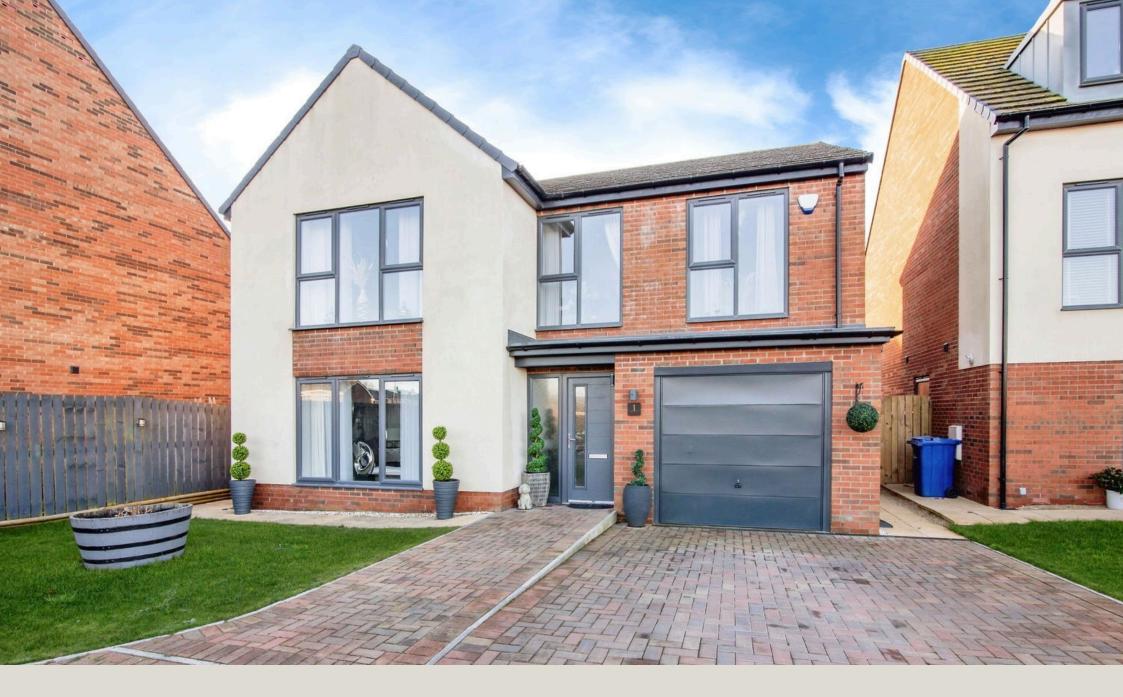

## Willow Way, Ellington, Morpeth Offers In Region Of £375,000

- Four Bedroom Detached Family Home.
- Open Plan Kitchen/Dining/ Family Room.
- Integral Garage.
- Master Bedroom With Ensuite And Dressing Room.
- South Facing Rear Garden.

This beautiful four bedroom detached home has everything you could expect from a property that was formerly the show home, some of its key features include a dressing room & en-suite shower-room off the master bedroom, a modern 4-piece family bathroom as well as a downstairs WC, a separate utility room along with internal access to your own single garage. The reception space on offer is brilliant for entertaining, as well as a good size front aspect living room, at the rear of the property is the open plan kitchen/diner/family room that leads nicely onto the south facing rear garden. The front of the property gives way to multi car parking. This property is a must view to appreciate all that it has to offer.