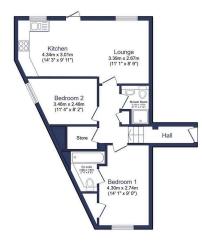

 
 Description
 C
 Contract
 Text of the description

 Property type
 Ground-door fat

 Tail for a real
 de square metes
Property type Contract of the description of

mance certificate (E

Total floor area 60.1 m² (647 sq.ft.) approx

This floor plan is for illustrative purposes only. It is not drawn to scale. Any measurements, floor areas (including any total floor area), openings and orientation are approximate. No details are guaranteed, they cannot be relied upon for any purpose and they do not form part of any agreement. No labelity is taken for any error, omission or misstatement. A party must rely upon its own inspection(s). Powerd by www.focalagent.com