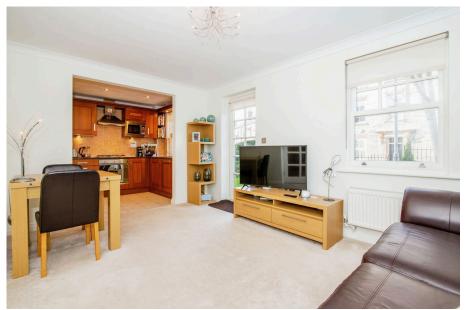

Beautifully presented throughout, this two bedroom modern ground floor apartment briefly consists of a good size front aspect lounge, fully functional fitted kitchen with integrated appliances. Off the hall way you will find two bedrooms, family shower room and an en-suite bathroom serving the master bedroom, there is also the added bonus of a utility room.