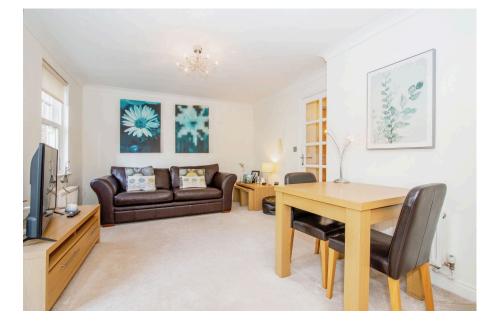

- Good Size Front Aspect Lounge.
- Two Good Size Bedrooms. Master With En Suite Bathroom.
- Utility Room.
- · Generous Front Garden.
- No Upper Chain.

🍋 2 🚰 2 🚍 1

**Two Bedroom Ground Floor Apartment** - Walking Distance To Morpeth Town Centre.

Beautifully presented throughout, this two bedroom modern ground floor apartment briefly consists of a good size front aspect lounge, fully functional fitted kitchen with integrated appliances. Off the hall way you will find two bedrooms, family shower room and an en-suite bathroom serving the master bedroom, there is also the added bonus of a utility room.