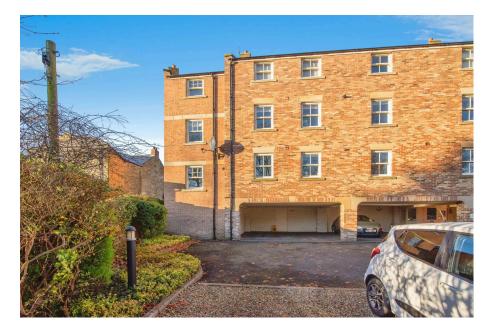

## **Newminster Place Bullers Green** Offers Over £190,000

- Beautiful Ground Floor Apartment.
- Fitted Kitchen With Built In Appliances.
- Family Shower Room.
- Allocated Under Cover Parking Bay.
- Walking Distance To Town Centre.

Beautifully presented throughout, this two bedroom modern ground floor apartment briefly consists of a good size front aspect lounge, fully functional fitted kitchen with integrated appliances. Off the hall way you will find two bedrooms, family shower room and an en-suite bathroom serving the master bedroom, there is also the added bonus of a utility room.

Externally there is a generous garden at the front of the property, at the rear is an allocated undercover parking bay. There is security code access to all floors via a lift. If your looking for a spacious ground floor apartment near the town centre then this property is a must view.