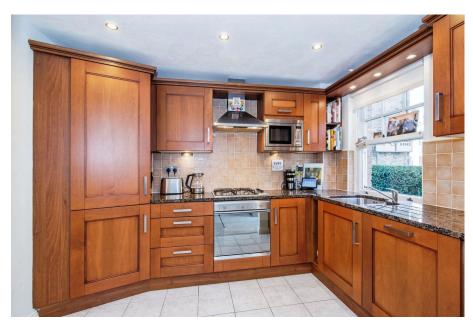

## **Newminster Place Bullers Green** Offers Over £190,000

- Beautiful Ground Floor Apartment.
- Fitted Kitchen With Built In Appliances.
- Family Shower Room.
- Allocated Under Cover Parking Bay.
- Walking Distance To Town Centre.

Beautifully presented throughout, this two bedroom modern ground floor apartment briefly consists of a good size front aspect lounge, fully functional fitted kitchen with integrated appliances. Off the hall way you will find two bedrooms, family shower room and an en-suite bathroom serving the master bedroom, there is also the added bonus of a utility room.