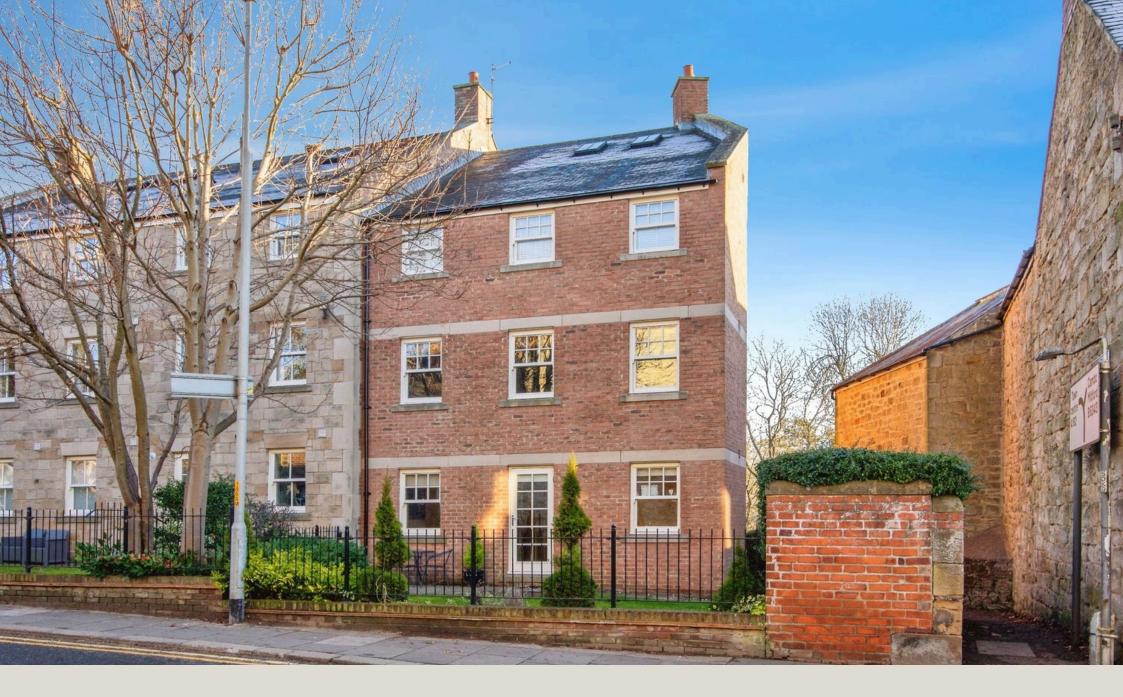

## **Newminster Place Bullers Green** Offers Over £190,000

- Beautiful Ground Floor Apartment.
- Fitted Kitchen With Built In Appliances.
- Family Shower Room.
- Allocated Under Cover Parking Bay.
- Walking Distance To Town Centre.

- Good Size Front Aspect Lounge.
- Two Good Size Bedrooms. Master With En Suite Bathroom.
- Utility Room.
- · Generous Front Garden.
- No Upper Chain.

🍋 2 🚰 2 🚍 1

**Two Bedroom Ground Floor Apartment** - Walking Distance To Morpeth Town Centre.

Externally there is a generous garden at the front of the property, at the rear is an allocated undercover parking bay. There is security code access to all floors via a lift. If your looking for a spacious ground floor apartment near the town centre then this property is a must view.