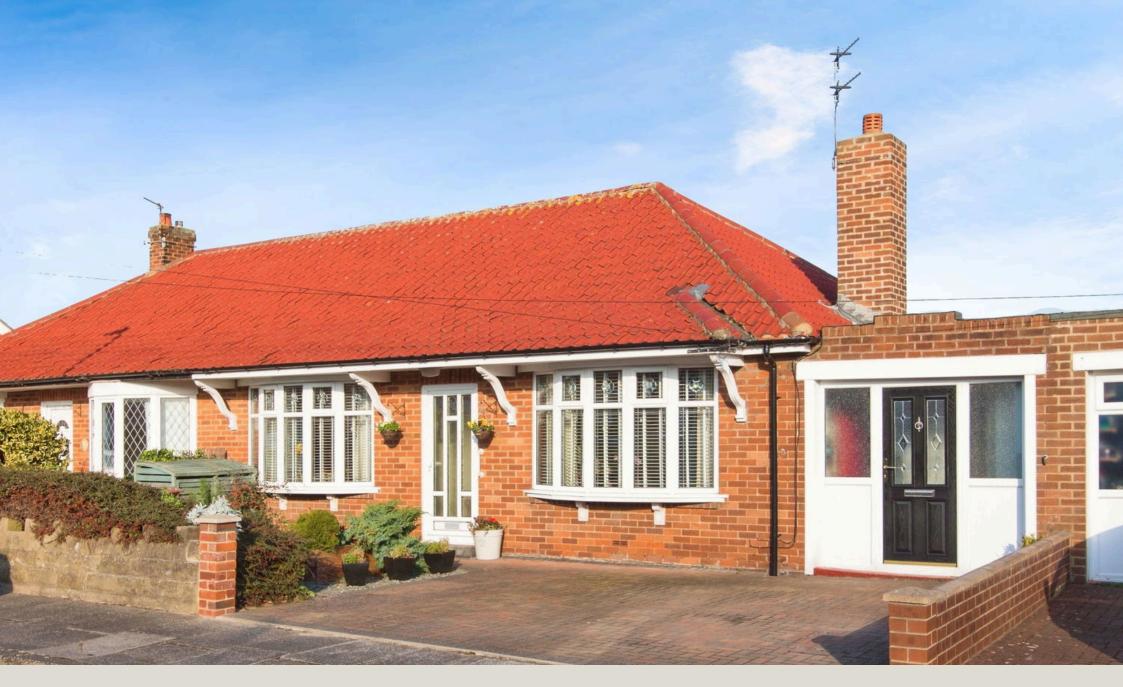

## 11 Parkfield, Seaton Sluice

Offers Over £285,000

- Semi-Detached Bungalow
- Large Living Room & Separate Dining Room
- Utility Space With Converted
  Conservatory Directly Off Garage Space
- Generous Tiered Rear Garden Loft Room/Home Office
- Driveway To Front

- · Two Double Bedrooms
- Galley Style Kitchen With Direct Garden Access
- Dining Room
- - · Located Moments From The **Beach & Coastline**

Located literally two streets from the Northumberland coastline & the beach, this spacious two double bedroom (plus loft room/home office) is available for immediate viewing access. There are three separate reception rooms that includes a large front aspect living room, a dining room along with a conservatory to the rear from which you have sea views to the East. This property also benefits from a galley style kitchen, a separate utility area within the converted garage space, as well as private driveway to the front. To the rear you'll find a mature tiered garden accessed directly from both the conservatory & kitchen. Please get in touch to fully appreciate what this home has to offer.