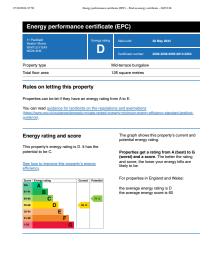

e utility area within the converted garage space, as well as private driveway to the front. To the rear you'll find a mature tiered garden accessed directly from both the conservatory & kitchen. Please get in touch to fully appreciate what this home has to offer.





Total floor area 115.4 m² (1,242 sq.ft.) approx Restricted height areas 14.3 m² (154 sq.ft.)

This floor plan is for illustrative purposes only. It is not drawn to scale. Any measurements, floor areas (including any total floor areas), openings and orientation are approximate. No dealis are guaranteed, they cannot be relied upon for any purpose and they do not form part of any agreement. No liability is taken for any error, omission or misstatement. A party must rely upon its own inspection(s). Powered be www.localagent.com