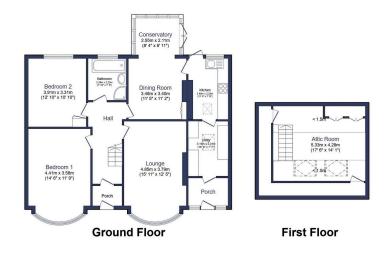

Total floor area 115.4 m² (1,242 sq.ft.) approx Restricted height areas 14.3 m² (154 sq.ft.)

This floor plan is for illustrative purposes only. It is not drawn to scale. Any measurements, floor areas (including any total floor areas), openings and orientation are approximate. No dealis are guaranteed, they cannot be relied upon for any purpose and they do not form part of any agreement. No liability is taken for any error, omission or misstatement. A party must rely upon its own inspection(s). Powered be www.localagent.com