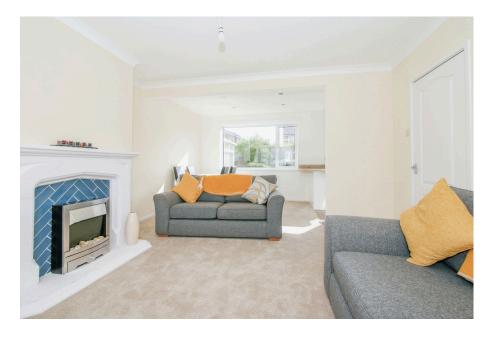

- Bedrooms
- Open Plan Living Space
- · Full Rewire & New Heating System
- · Good-Sized Enclosed Rear Garden
- · No Onward Chain

A spacious three bedroom semi-detached family home that has recently undergone a full refurbishment throughout, located within a desirable residential location. All bedrooms are wellproportioned and can comfortably accommodate a double bed. The first floor family bathroom has been replaced along with the kitchen to the rear of the home, accessed directly off the spacious open plan living/dining room. Key areas of improvement throughout the property include a full rewire with smoke & fire alarms, a new heating system that included the replacement of the gas combi-boiler, radiators & pipes. The vast majority of the internal walls have been re-skimmed to give a sleek & fresh finish. Externally, there is off-street parking, a sizeable integrated garage (with internal access off of the kitchen), plus an enclosed South East facing garden. A great family home with no onward chain in a popular Stakeford address.