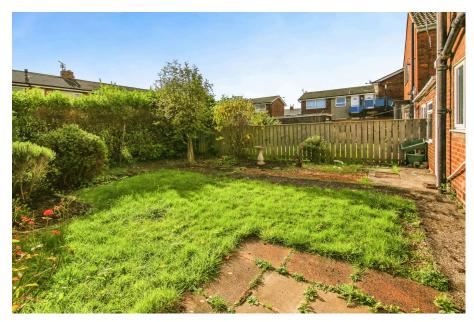

- Bedrooms
- Open Plan Living Space
- · Full Rewire & New Heating System
- · Good-Sized Enclosed Rear Garden
- · No Onward Chain

A spacious three bedroom semi-detached family home that has recently undergone a full refurbishment throughout, located within a desirable residential location. All bedrooms are wellproportioned and can comfortably accommodate a double bed. The first floor family bathroom has been replaced along with the kitchen to the rear of the home, accessed directly off the spacious open plan living/dining room. Key areas of improvement throughout the property include a full rewire with smoke & fire alarms, a new heating system that included the replacement of the gas combi-boiler, radiators & pipes. The vast majority of the internal walls have been re-skimmed to give a sleek & fresh finish. Externally, there is off-street parking, a sizeable integrated garage (with internal access off of the kitchen), plus an enclosed South East facing garden. A great family home with no onward chain in a popular Stakeford address.