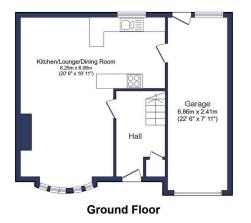

- Bedrooms
- Open Plan Living Space
- · Full Rewire & New Heating System
- · Good-Sized Enclosed Rear Garden
- · No Onward Chain

A spacious three bedroom semi-detached family home that has recently undergone a full refurbishment throughout, located within a desirable residential location. All bedrooms are wellproportioned and can comfortably accommodate a double bed. The first floor family bathroom has been replaced along with the kitchen to the rear of the home, accessed directly off the spacious open plan living/dining room. Key areas of improvement throughout the property include a full rewire with smoke & fire alarms, a new heating system that included the replacement of the gas combi-boiler, radiators & pipes. The vast majority of the internal walls have been re-skimmed to give a sleek & fresh finish. Externally, there is off-street parking, a sizeable integrated garage (with internal access off of the kitchen), plus an enclosed South East facing garden. A great family home with no onward chain in a popular Stakeford address.

**First Floor** 

Total floor area 98.4 m² (1,059 sq.ft.) approx

This floor plan is for illustrative purposes only. It is not drawn to scale. Any measurements, floor areas (including any total floor area), openings and orientation are approximate. No details are guaranteed, they cannot be relied upon for any purpose and they do not form part of any agreement. No liability is taken for any error, omission or misstatement. A party must rely upon its own inspection(s). Powered by www.focalagent.com