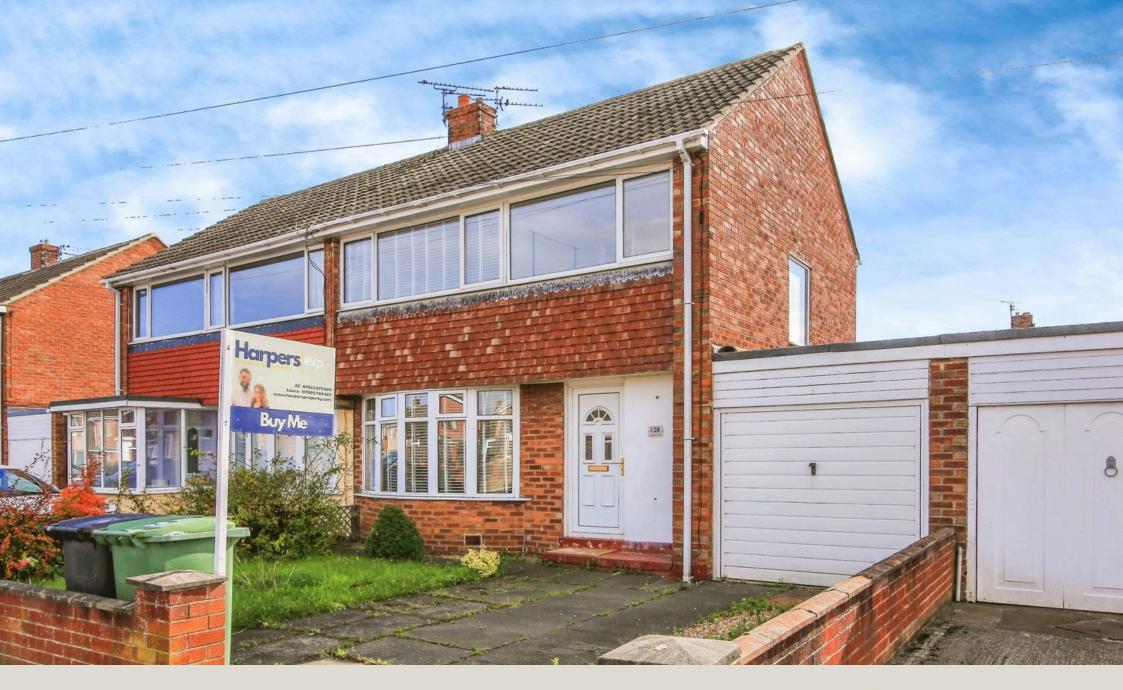

## Ashington Drive, Choppington, NE62 5AL

Offers Over £170,000

- Semi-Detached Family Home Three Well Proportioned
- Fully Replaced Kitchen & Bathroom
- Fully Redecorated Throughout
- Large Garage With Own Driveway
- Desirable Residential Location

- Bedrooms
- Open Plan Living Space
- · Full Rewire & New Heating System
- · Good-Sized Enclosed Rear Garden
- · No Onward Chain

A spacious three bedroom semi-detached family home that has recently undergone a full refurbishment throughout, located within a desirable residential location. All bedrooms are wellproportioned and can comfortably accommodate a double bed. The first floor family bathroom has been replaced along with the kitchen to the rear of the home, accessed directly off the spacious open plan living/dining room. Key areas of improvement throughout the property include a full rewire with smoke & fire alarms, a new heating system that included the replacement of the gas combi-boiler, radiators & pipes. The vast majority of the internal walls have been re-skimmed to give a sleek & fresh finish. Externally, there is off-street parking, a sizeable integrated garage (with internal access off of the kitchen), plus an enclosed South East facing garden. A great family home with no onward chain in a popular Stakeford address.