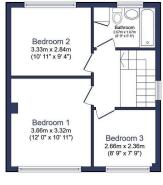

- Bedrooms
- Open Plan Living Space
- · Full Rewire & New Heating System
- · Good-Sized Enclosed Rear Garden
- · No Onward Chain

A spacious three bedroom semi-detached family home that has recently undergone a full refurbishment throughout, located within a desirable residential location. All bedrooms are wellproportioned and can comfortably accommodate a double bed. The first floor family bathroom has been replaced along with the kitchen to the rear of the home, accessed directly off the spacious open plan living/dining room. Key areas of improvement throughout the property include a full rewire with smoke & fire alarms, a new heating system that included the replacement of the gas combi-boiler, radiators & pipes. The vast majority of the internal walls have been re-skimmed to give a sleek & fresh finish. Externally, there is off-street parking, a sizeable integrated garage (with internal access off of the kitchen), plus an enclosed South East facing garden. A great family home with no onward chain in a popular Stakeford address.

**First Floor** 

Total floor area 98.4 m² (1,059 sq.ft.) approx

This floor plan is for illustrative purposes only. It is not drawn to scale. Any measurements, floor areas (including any total floor area), openings and orientation are approximate. No details are guaranteed, they cannot be relied upon for any purpose and they do not form part of any agreement. No liability is taken for any error, omission or misstatement. A party must rely upon its own inspection(s). Powered by www.focalagent.com