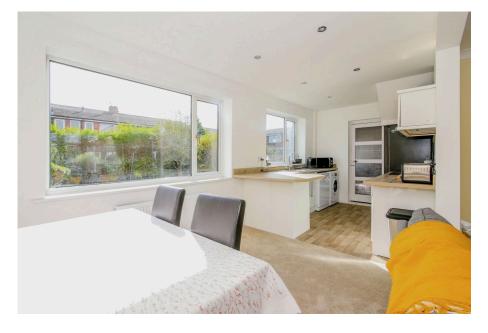

- Bedrooms
- Open Plan Living Space
- · Full Rewire & New Heating System
- · Good-Sized Enclosed Rear Garden
- · No Onward Chain

A spacious three bedroom semi-detached family home that has recently undergone a full refurbishment throughout, located within a desirable residential location. All bedrooms are wellproportioned and can comfortably accommodate a double bed. The first floor family bathroom has been replaced along with the kitchen to the rear of the home, accessed directly off the spacious open plan living/dining room. Key areas of improvement throughout the property include a full rewire with smoke & fire alarms, a new heating system that included the replacement of the gas combi-boiler, radiators & pipes. The vast majority of the internal walls have been re-skimmed to give a sleek & fresh finish. Externally, there is off-street parking, a sizeable integrated garage (with internal access off of the kitchen), plus an enclosed South East facing garden. A great family home with no onward chain in a popular Stakeford address.