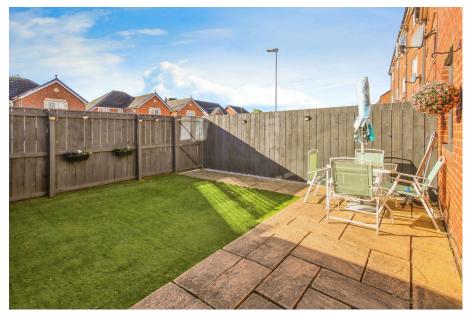

- Three Storey Town House
- Walk-In Wardrobe
- Modern Eat-In Kitchen
- Enclosed Rear Garden & Resident's Parking
- Close To Local Amenities & Schooling

🍋 3 🚰 2 🚍 1

A fantastic sized family home arranged over three floors that includes three large bedrooms, one of which is a substantial top floor master suite with walk-in bedroom & ensuite shower room, plus a separate three-piece family bathroom. This well presented townhouse benefits from a modern front aspect eatin kitchen as well as a spacious living room to the rear with double doors that open to your own enclosed garden with side & rear gated access. Beyond, you'll find resident's & visitor parking. Measuring over 1160sqft internally, this well located house for local amenities & schools also has a ground floor WC meaning that as a complete family home, it is very well appointed.