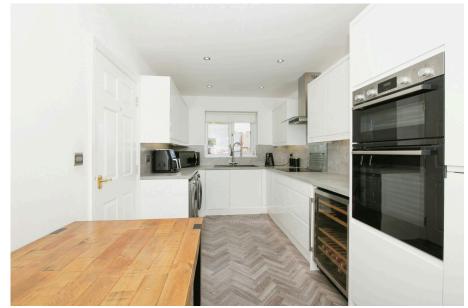

- Three Storey Town House
- Walk-In Wardrobe
- Modern Eat-In Kitchen
- Enclosed Rear Garden & Resident's Parking
- Close To Local Amenities & Schooling

🍋 3 🚰 2 🚍 1

A fantastic sized family home arranged over three floors that includes three large bedrooms, one of which is a substantial top floor master suite with walk-in bedroom & ensuite shower room, plus a separate three-piece family bathroom. This well presented townhouse benefits from a modern front aspect eatin kitchen as well as a spacious living room to the rear with double doors that open to your own enclosed garden with side & rear gated access. Beyond, you'll find resident's & visitor parking. Measuring over 1160sqft internally, this well located house for local amenities & schools also has a ground floor WC meaning that as a complete family home, it is very well appointed.