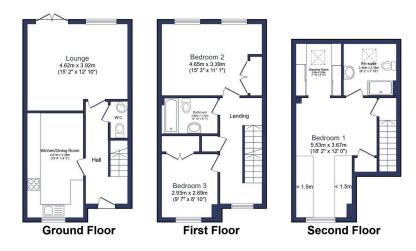

Total floor area 107.9 m<sup>2</sup> (1,161 sq.ft.) approx Restricted height areas 4.6 m<sup>2</sup> (49 sq.ft.)

This floor plan is for illustrative purposes only. It is not drawn to scale. Any measurements, floor areas (including any total floor area), openings and orientation are approximate. No details are guaranteed, they cannot be relied upon for any purpose and they do not form part of any agreement. No liability is taken for any error, omission or misstatement. A party must rely upon its own inspection(s). Powered by www.focalagunt.com