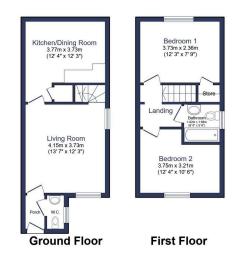

Total floor area 62.9 m² (677 sq.ft.) approx

This floor plan is for illustrative purposes only. It is not drawn to scale. Any measurements, floor areas (including any total floor areas), openings and orientation are approximate. No dealis are guaranteed, they cannot be relied upon for any purpose and they do not form part of any agreement. No liability is taken for any error, omission or misstatement. A party must rely upon its own inspection(s). Powered be www.localagent.com