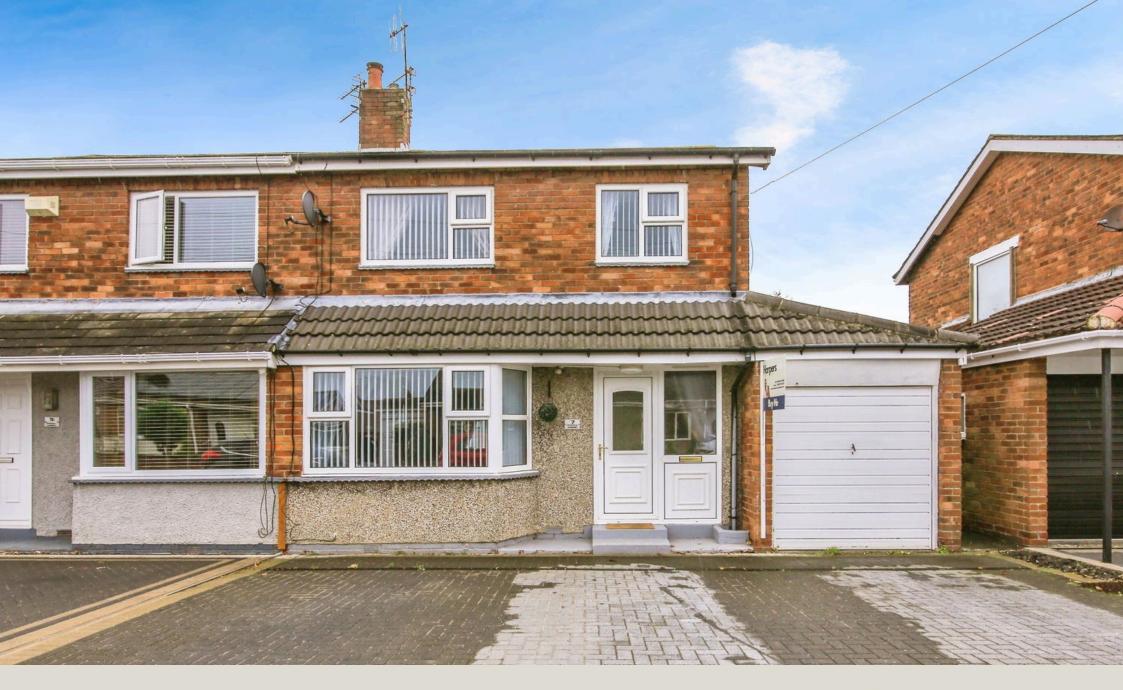

Located within the ever popular Wansbeck Estate in Stakeford, we are introducing this spacious three bedroom semi-detached home to the local sales market. Arranged over two floors, key features include a generous front 2 back living/dining room, a modern refitted kitchen with separate utility room that sits behind your integrated single garage. There is a great sized rear garden with Westerly aspect as well as a three-car driveway to the front. Alongside the three bedrooms (bedroom one with full set of built-in wardrobes), you'll find a three-piece family bathroom & airing cupboard off the landing. If this looks like it could be your next home, please get in touch today.