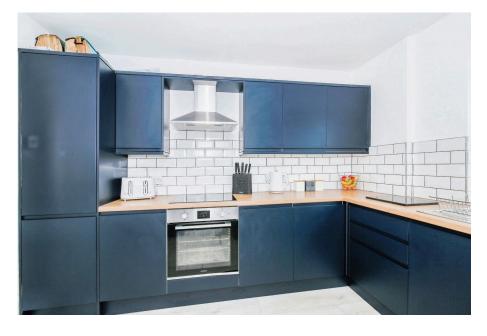

Located within the ever popular Wansbeck Estate in Stakeford, we are introducing this spacious three bedroom semi-detached home to the local sales market. Arranged over two floors, key features include a generous front 2 back living/dining room, a modern refitted kitchen with separate utility room that sits behind your integrated single garage. There is a great sized rear garden with Westerly aspect as well as a three-car driveway to the front. Alongside the three bedrooms (bedroom one with full set of built-in wardrobes), you'll find a three-piece family bathroom & airing cupboard off the landing. If this looks like it could be your next home, please get in touch today.