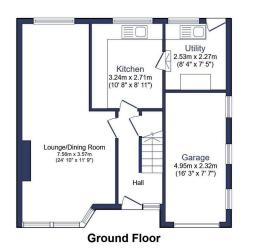

Located within the ever popular Wansbeck Estate in Stakeford, we are introducing this spacious three bedroom semi-detached home to the local sales market. Arranged over two floors, key features include a generous front 2 back living/dining room, a modern refitted kitchen with separate utility room that sits behind your integrated single garage. There is a great sized rear garden with Westerly aspect as well as a three-car driveway to the front. Alongside the three bedrooms (bedroom one with full set of built-in wardrobes), you'll find a three-piece family bathroom & airing cupboard off the landing. If this looks like it could be your next home, please get in touch today.

**First Floor** 

Total floor area 94.0 m² (1,012 sq.ft.) approx

This floor plan is for illustrative purposes only. It is not drawn to scale. Any measurements, floor areas (including any total floor area), openings and orientation are approximate. No details are guaranteed, they cannot be relied upon for any purpose and they do not form part of any agreement. No liability is taken for any error, omission or misstatement. A party must rely upon its own inspection(s). Powered by www.localagent.com