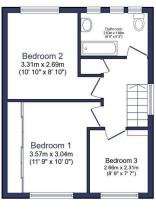

Located within the ever popular Wansbeck Estate in Stakeford, we are introducing this spacious three bedroom semi-detached home to the local sales market. Arranged over two floors, key features include a generous front 2 back living/dining room, a modern refitted kitchen with separate utility room that sits behind your integrated single garage. There is a great sized rear garden with Westerly aspect as well as a three-car driveway to the front. Alongside the three bedrooms (bedroom one with full set of built-in wardrobes), you'll find a three-piece family bathroom & airing cupboard off the landing. If this looks like it could be your next home, please get in touch today.

**First Floor** 

Total floor area 94.0 m² (1,012 sq.ft.) approx

This floor plan is for illustrative purposes only. It is not drawn to scale. Any measurements, floor areas (including any total floor area), openings and orientation are approximate. No details are guaranteed, they cannot be relied upon for any purpose and they do not form part of any agreement. No liability is taken for any error, omission or misstatement. A party must rely upon its own inspection(s). Powered by www.localagent.com