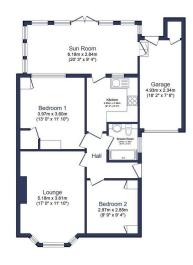

Bungalows are renowned for generating a great deal of viewer interest so please don't hesitate to reach out if this looks like your next home.

Total floor area 89.1 m² (959 sq.ft.) approx

This floor plan is for illustrative purposes only. It is not drawn to scale. Any measurements, floor areas (including any total floor areas), openings and orientation are approximate. No details are guaranteed, they cannot be relied upon for any purpose and they do not form part of any agreement. No liability is taken for any error, omission or misstatement. A party must rely upon its own inspection(s). Powered by www.focalagant.com