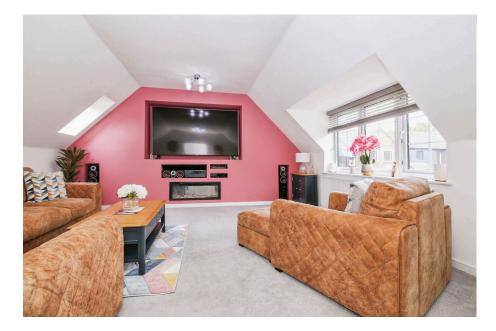

- Impressive Corner Plot
- Family Bathroom & En-Suite Shower Room
- Substantial First Floor Sitting Room
- Downstairs WC & Separate
  Utility Room
- Large Enclosed Rear Garden

Located on the outskirts of Morpeth & Stannington, this impressive detached home comes to market in great decorative order boasting over 1900sqft of space. At first floor level there are four well proportioned bedrooms plusa modern three-piece bathroom & ensuite shower off the master bedroom, with the added benefit of a substantial sitting room at the heart of the home. At ground floor level you are greeted by an inviting entrance hall that leads to two core areas of this home - the generous kitchen/dining room with its double door access to a large enclosed corner plot rear garden, then secondly, the open plan living room for day 2 day entertaining & lounging. Other key features of this property include a large storage cupboard & WC off the entrance hall, a separate utility room located behind the kitchen with side passage exit and of course there is a large double garage with driveway to front for all of your storage & parking needs.