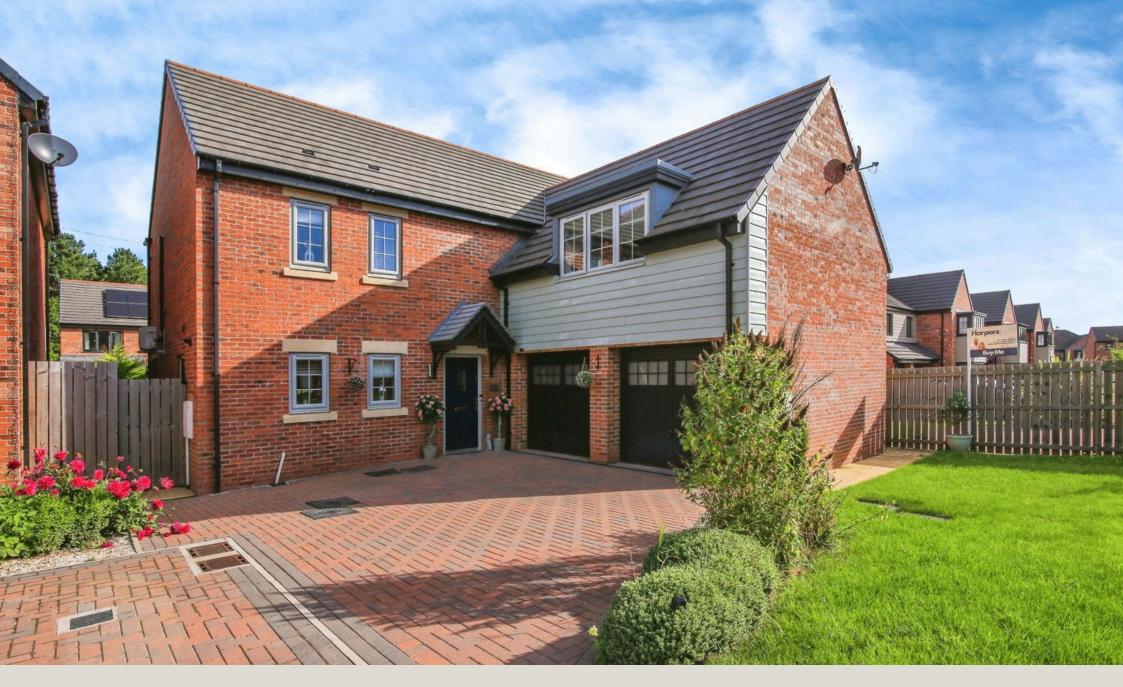

## **38 Shepherds Cote Drive, Stannington** Offers Over £480,000

▶ 4 🖕 2 🚍 3

- Modern Detached Family Home
- Four Well Proportioned Bedrooms
- Sizeable Kitchen/Diner Offering Direct Garden Access
- Open Plan Ground Floor Living Room
- Double Garage & Driveway

- Impressive Corner Plot
- Family Bathroom & En-Suite Shower Room
- Substantial First Floor Sitting Room
- Downstairs WC & Separate
  Utility Room
- Large Enclosed Rear Garden

Located on the outskirts of Morpeth & Stannington, this impressive detached home comes to market in great decorative order boasting over 1900sqft of space. At first floor level there are four well proportioned bedrooms plusa modern three-piece bathroom & ensuite shower off the master bedroom, with the added benefit of a substantial sitting room at the heart of the home. At ground floor level you are greeted by an inviting entrance hall that leads to two core areas of this home - the generous kitchen/dining room with its double door access to a large enclosed corner plot rear garden, then secondly, the open plan living room for day 2 day entertaining & lounging. Other key features of this property include a large storage cupboard & WC off the entrance hall, a separate utility room located behind the kitchen with side passage exit and of course there is a large double garage with driveway to front for all of your storage & parking needs.