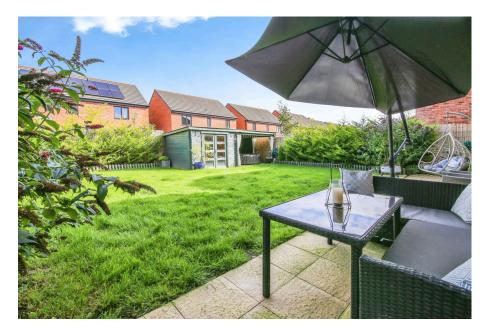

- Impressive Corner Plot
- Family Bathroom & En-Suite Shower Room
- Substantial First Floor Sitting Room
- Downstairs WC & Separate
  Utility Room
- Large Enclosed Rear Garden

Located on the outskirts of Morpeth & Stannington, this impressive detached home comes to market in great decorative order boasting over 1900sqft of space. At first floor level there are four well proportioned bedrooms plusa modern three-piece bathroom & ensuite shower off the master bedroom, with the added benefit of a substantial sitting room at the heart of the home. At ground floor level you are greeted by an inviting entrance hall that leads to two core areas of this home - the generous kitchen/dining room with its double door access to a large enclosed corner plot rear garden, then secondly, the open plan living room for day 2 day entertaining & lounging. Other key features of this property include a large storage cupboard & WC off the entrance hall, a separate utility room located behind the kitchen with side passage exit and of course there is a large double garage with driveway to front for all of your storage & parking needs.