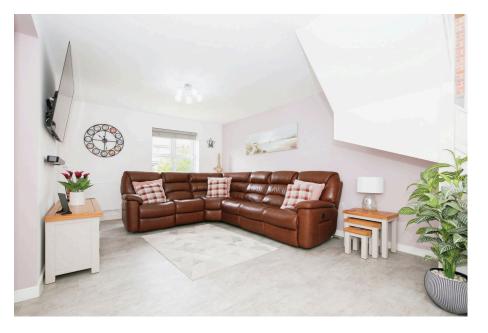

- Impressive Corner Plot
- Family Bathroom & En-Suite Shower Room
- Substantial First Floor Sitting Room
- Downstairs WC & Separate
  Utility Room
- Large Enclosed Rear Garden

Located on the outskirts of Morpeth & Stannington, this impressive detached home comes to market in great decorative order boasting over 1900sqft of space. At first floor level there are four well proportioned bedrooms plusa modern three-piece bathroom & ensuite shower off the master bedroom, with the added benefit of a substantial sitting room at the heart of the home. At ground floor level you are greeted by an inviting entrance hall that leads to two core areas of this home - the generous kitchen/dining room with its double door access to a large enclosed corner plot rear garden, then secondly, the open plan living room for day 2 day entertaining & lounging. Other key features of this property include a large storage cupboard & WC off the entrance hall, a separate utility room located behind the kitchen with side passage exit and of course there is a large double garage with driveway to front for all of your storage & parking needs.