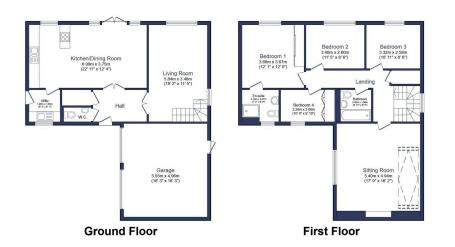

Total floor area 177.6 sq.m. (1,912 sq.ft.) approx

This floor plan is for illustrative purposes only. It is not drawn to scale. Any measurements, floor areas (including any total floor area), openings and orientation are approximate. No details are guaranteed, they cannot be relied upon for any purpose and they do not form part of any agreement. No liability is taken for any error, omission or misstatement. A party must rely upon its own inspection(s). Powered by www.focalagunt.com