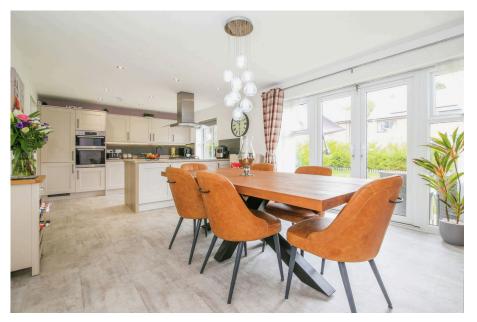

- Impressive Corner Plot
- Family Bathroom & En-Suite Shower Room
- Substantial First Floor Sitting Room
- Downstairs WC & Separate
  Utility Room
- Large Enclosed Rear Garden

Located on the outskirts of Morpeth & Stannington, this impressive detached home comes to market in great decorative order boasting over 1900sqft of space. At first floor level there are four well proportioned bedrooms plusa modern three-piece bathroom & ensuite shower off the master bedroom, with the added benefit of a substantial sitting room at the heart of the home. At ground floor level you are greeted by an inviting entrance hall that leads to two core areas of this home - the generous kitchen/dining room with its double door access to a large enclosed corner plot rear garden, then secondly, the open plan living room for day 2 day entertaining & lounging. Other key features of this property include a large storage cupboard & WC off the entrance hall, a separate utility room located behind the kitchen with side passage exit and of course there is a large double garage with driveway to front for all of your storage & parking needs.