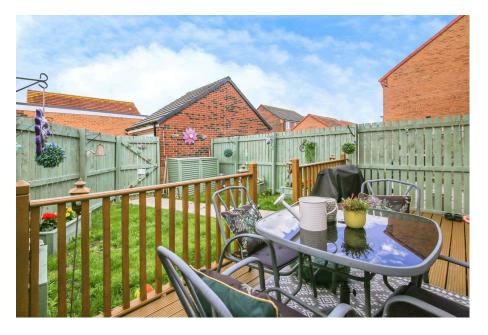

Two Good Sized Bedrooms

Good Size Living Room

• Downstairs WC

**Well Presented Modern Two Bedroom Home** close to Peoples Park, Ashington.

The ground floor of the property briefly comprises of; The entrance hall way and downstairs WC, spacious living area, a modern kitchen diner with French doors leading out onto a south facing garden. On the first floor there are two good sized bedrooms and the three piece family bathroom. Externally you will find a detached garage, an enclosed rear garden and lawn area to the front and side of the property. Early viewing recommended.