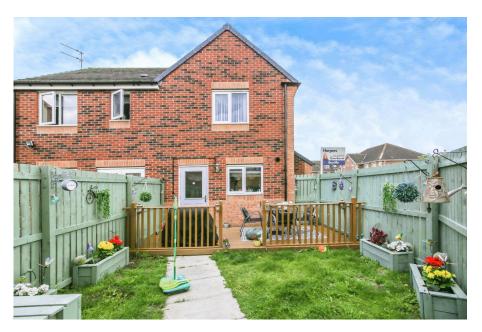

## **1 Bath Court,** Guide Price £145,000

2 🚰 1 🚍 1

- Semi Detached Home
- Modern Kitchen/Diner
- French Doors Into South Facing Garden
- Three Piece Family Bathroom 
  Detached Garage
- Close To Town Center
- Walking Distance To Train Station

Two Good Sized Bedrooms

Good Size Living Room

• Downstairs WC

**Well Presented Modern Two Bedroom Home** close to Peoples Park, Ashington.

The ground floor of the property briefly comprises of; The entrance hall way and downstairs WC, spacious living area, a modern kitchen diner with French doors leading out onto a south facing garden. On the first floor there are two good sized bedrooms and the three piece family bathroom. Externally you will find a detached garage, an enclosed rear garden and lawn area to the front and side of the property. Early viewing recommended.