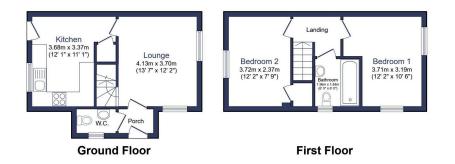

Two Good Sized Bedrooms

Good Size Living Room

• Downstairs WC

**Well Presented Modern Two Bedroom Home** close to Peoples Park, Ashington.

The ground floor of the property briefly comprises of; The entrance hall way and downstairs WC, spacious living area, a modern kitchen diner with French doors leading out onto a south facing garden. On the first floor there are two good sized bedrooms and the three piece family bathroom. Externally you will find a detached garage, an enclosed rear garden and lawn area to the front and side of the property. Early viewing recommended.

Total floor area 57.9 m² (624 sq.ft.) approx

This floor plan is for illustrative purposes only. It is not drawn to scale. Any measurements, floor areas (including any total floor area), openings and orientation are approximate. No details are guaranteed, they cannot be relied upon for any purpose and they do not form part of any agreement. No liability is taken for any error, omission or misstatement. A party must rely upon its own inspection(s). Powered by www.localagurt.com