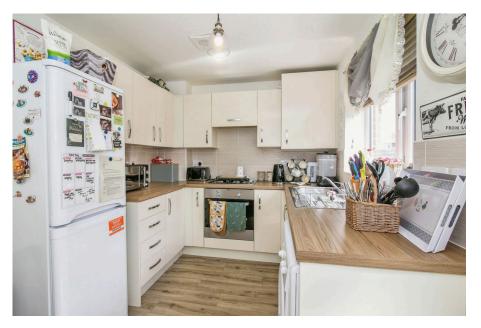

Two Good Sized Bedrooms

Good Size Living Room

• Downstairs WC

**Well Presented Modern Two Bedroom Home** close to Peoples Park, Ashington.

The ground floor of the property briefly comprises of; The entrance hall way and downstairs WC, spacious living area, a modern kitchen diner with French doors leading out onto a south facing garden. On the first floor there are two good sized bedrooms and the three piece family bathroom. Externally you will find a detached garage, an enclosed rear garden and lawn area to the front and side of the property. Early viewing recommended.