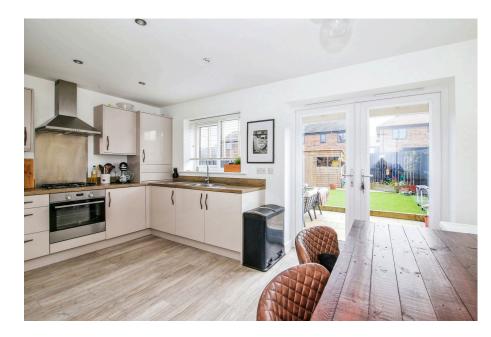

• Utility Room

 Modern Kitchen With Integrated Appliances

No Upper Chain

## 🍋 3 🚰 2 🚘 1

Modern Three Bedroom Semi Detached Family Home, Near The Coast

This fantastic home offers a great deal of accommodation for its price. Arranged over two floors, on the first floor you will find three good sized bedroom with the master offering an en-suite shower room, along with a separate three-piece family bathroom that serves the rest of the home. The ground floor is a welcoming space with front aspect living room, to the rear of the property there is a full width modern kitchen/diner that grants direct access to the enclosed landscaped garden, the property also has the benefit of a downstairs WC and utility room. A long drive way to the side of the property is an added bonus for private parking.