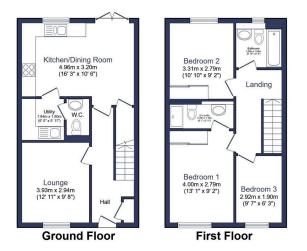

## **2 Dune Court,** Offers Over £189,995

- Semi Detached Home
- Dining Area With French Doors Leading Into Garden
- Three Bedrooms Master With 
  Three Piece Family Bathroom En-Suite
- Down Stairs WC
- Close To Local Amenities
  And Costal Route
- Long Drive Way

## 🍋 3 🚰 2 🚘 1

Modern Three Bedroom Semi Detached Family Home, Near The Coast

This fantastic home offers a great deal of accommodation for its price. Arranged over two floors, on the first floor you will find three good sized bedroom with the master offering an en-suite shower room, along with a separate three-piece family bathroom that serves the rest of the home. The ground floor is a welcoming space with front aspect living room, to the rear of the property there is a full width modern kitchen/diner that grants direct access to the enclosed landscaped garden, the property also has the benefit of a downstairs WC and utility room. A long drive way to the side of the property is an added bonus for private parking.

nergy performance certificate (EP)

Total floor area 85.1 m² (916 sq.ft.) approx

This floor plan is for illustrative purposes only. It is not drawn to scale. Any measurements, floor areas (including any total floor area), openings and orientation are approximate. No details are guaranteed, they cannot be relied upon for any purpose and they do not form part of any agreement. No liability is taken for any error, omission or misstatement. A party must rely upon its own inspection(s). Powered by www.focalagant.com