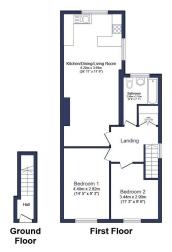

Total floor area 68.9 m² (742 sq.ft.) approx

This floor plan is for illustrative purposes only. It is not drawn to scale. Any measurements, floor areas (including any total floor area), openings and orientation are approximate. No details are guaranteed, they cannot be relied upon for any purpose and they do not form part of any agreement. No liability is taken for any error, omission or misstatement. A party must rely upon its own inspection(s). Powered by www.localagent.com