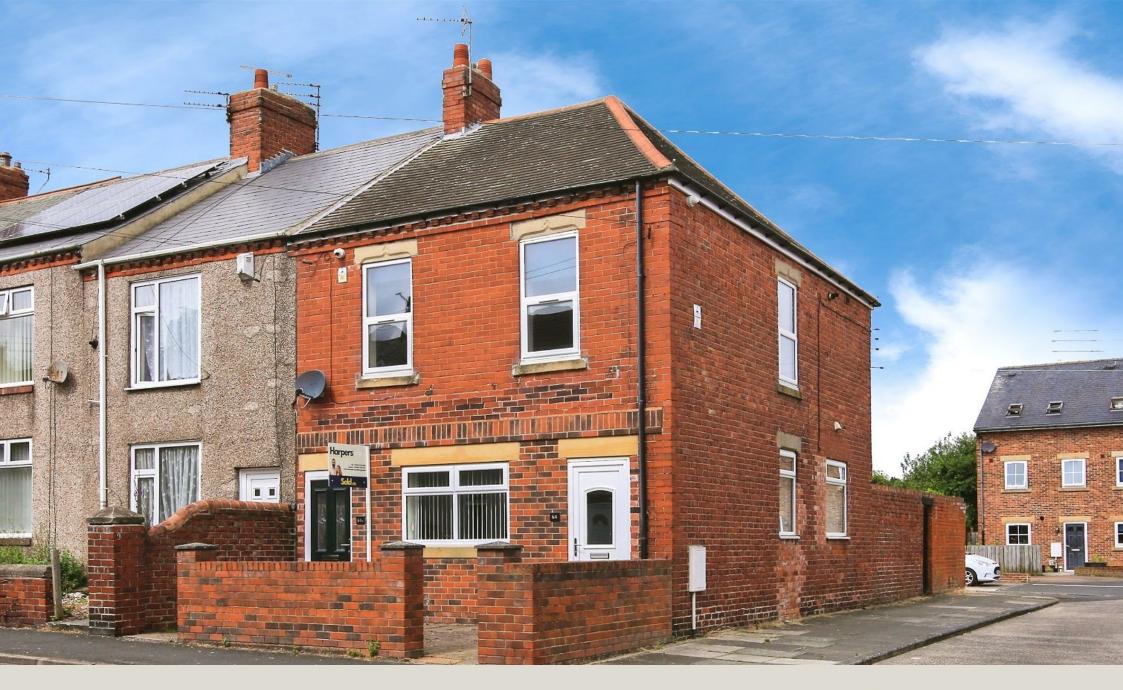

## **64 Rothesay Terrace**

Offers Over £65,000

- Period Maisonette
- Two Double Bedrooms
- Substantial Open Plan Kitchen/Living Area
- Utility Cupboard
- No Onward Chain

- First Floor
- Modern Three-Piece Family Bathroom
- Huge Loft Space With Drop Down Ladder
- Gated Allocated Parking
- Fantastic Proportions

Probably one of the largest first floor maisonettes in this location, this chain free property comes to market in great decorative order throughout with key attractions that include two double bedrooms, a modern family bathroom, a substantial open-plan kitchen/living room, a separate utility cupboard as well as a massive loft space for all of your storage needs.