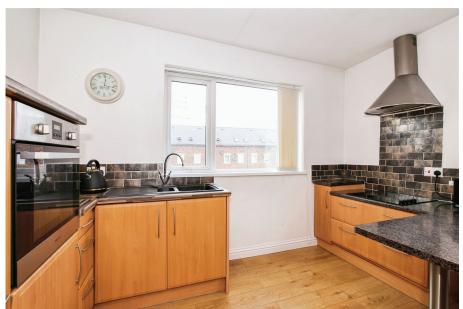

## **64 Rothesay Terrace**

Offers Over £65,000

- Period Maisonette
- Two Double Bedrooms
- Substantial Open Plan Kitchen/Living Area
- Utility Cupboard
- No Onward Chain

- First Floor
- Modern Three-Piece Family Bathroom
- Huge Loft Space With Drop Down Ladder
- Gated Allocated Parking
- Fantastic Proportions

Probably one of the largest first floor maisonettes in this location, this chain free property comes to market in great decorative order throughout with key attractions that include two double bedrooms, a modern family bathroom, a substantial open-plan kitchen/living room, a separate utility cupboard as well as a massive loft space for all of your storage needs.