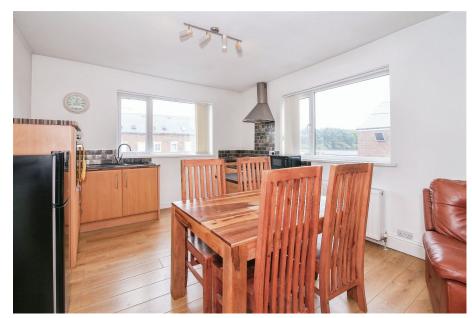

## **64 Rothesay Terrace**

Offers Over £65,000

- Period Maisonette
- Two Double Bedrooms
- Substantial Open Plan Kitchen/Living Area
- Utility Cupboard
- No Onward Chain

- First Floor
- Modern Three-Piece Family Bathroom
- Huge Loft Space With Drop Down Ladder
- Gated Allocated Parking
- Fantastic Proportions

Probably one of the largest first floor maisonettes in this location, this chain free property comes to market in great decorative order throughout with key attractions that include two double bedrooms, a modern family bathroom, a substantial open-plan kitchen/living room, a separate utility cupboard as well as a massive loft space for all of your storage needs.