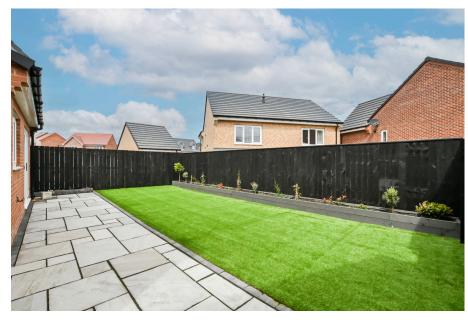

- Detached Family Home
- Family Bathroom & En-Suite Shower Room + Downstairs WC
- Stunning Formal Living Room
- Large Enclosed Garden With Gated Side Access
- Desirable Top End Of Bedlington Location

We still cannot believe how beautifully presented this modern home is for a resale - you'd be forgiven for thinking it's a show home on a new build site. There are four spacious bedrooms, a modern family bathroom plus a beautiful en-suite shower room within the master bedroom. All of which are accessed from the rather generous first floor landing space. At ground floor level you are welcomed by a formal sitting room that looks and feels brand new/untouched, there's a downstairs WC and to the rear, a full width modern kitchen/diner with utility cupboard and direct garden access. Further benefits to this detached family home include a large garage, two-car driveway and a pretty spacious rear garden with gated side access.