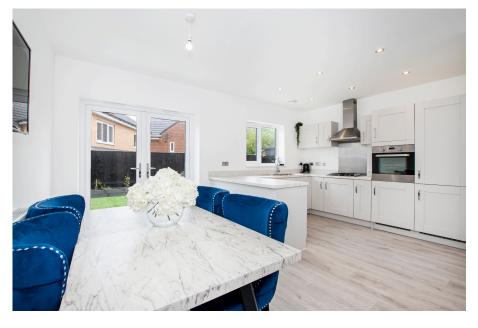

ALISTAIR HARPER EXP UK

@ alistair.harper@exp.uk.com

alistairharper.exp.uk.com

07813 673 606

- Please Quote Ref: AH0284 For All Enquiries
- Four Spacious Bedrooms
- Large Rear Aspect Kitchen/ Diner With Utility Cupboard
- Large Garage With Two Car Driveway
- Immaculately Presented Throughout

- Detached Family Home
- Family Bathroom & En-Suite Shower Room + Downstairs WC
- Stunning Formal Living Room
- Large Enclosed Garden With Gated Side Access
- Desirable Top End Of Bedlington Location

We still cannot believe how beautifully presented this modern home is for a resale - you'd be forgiven for thinking it's a show home on a new build site. There are four spacious bedrooms, a modern family bathroom plus a beautiful en-suite shower room within the master bedroom. All of which are accessed from the rather generous first floor landing space. At ground floor level you are welcomed by a formal sitting room that looks and feels brand new/untouched, there's a downstairs WC and to the rear, a full width modern kitchen/diner with utility cupboard and direct garden access. Further benefits to this detached family home include a large garage, two-car driveway and a pretty spacious rear garden with gated side access.