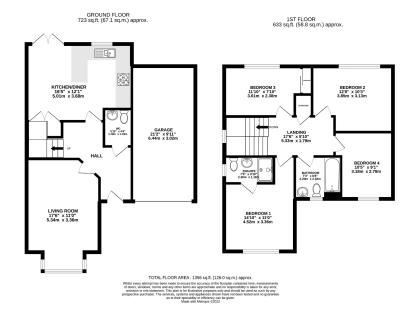

ALISTAIR HARPER EXP UK

@ alistair.harper@exp.uk.com

alistairharper.exp.uk.com

07813 673 606

- Please Quote Ref: AH0284 For All Enquiries
- Four Spacious Bedrooms
- Large Rear Aspect Kitchen/ Diner With Utility Cupboard
- Large Garage With Two Car Driveway
- Immaculately Presented Throughout

- Detached Family Home
- Family Bathroom & En-Suite Shower Room + Downstairs WC
- Stunning Formal Living Room
- Large Enclosed Garden With Gated Side Access
- Desirable Top End Of Bedlington Location

We still cannot believe how beautifully presented this modern home is for a resale - you'd be forgiven for thinking it's a show home on a new build site. There are four spacious bedrooms, a modern family bathroom plus a beautiful en-suite shower room within the master bedroom. All of which are accessed from the rather generous first floor landing space. At ground floor level you are welcomed by a formal sitting room that looks and feels brand new/untouched, there's a downstairs WC and to the rear, a full width modern kitchen/diner with utility cupboard and direct garden access. Further benefits to this detached family home include a large garage, two-car driveway and a pretty spacious rear garden with gated side access.