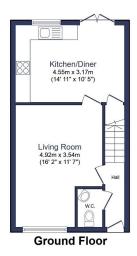

- Three Well Proportioned Bedrooms
- Room
- · Downstairs WC
- · Great Sized Rear Garden
- Brilliant Location

Located within reach of central Morpeth, this attractive three bedroom home within a popular modern development is offered For Sale with appealing internal proportions and benefitting from being in great decorative order throughout. Arranged over two floors, all bedrooms are a great size with the master offering an ensuite shower room, along with a separate three-piece family bathroom that serves the rest of the home. The ground floor is a welcoming space with a generous front aspect living room, a full width kitchen/diner that grants direct access to the enclosed South facing garden, as well as the benefit of a downstairs WC off the entrance lobby. Fortunately, this property has the added bonus of a double driveway and ample visitors parking bays opposite.

First Floor

Total floor area 73.9 m² (795 sq.ft.) approx

This floor plan is for illustrative purposes only. It is not drawn to scale. Any measurements, floor areas (including any total floor areas), openings and orientation are approximate. No details are guaranteed, they cannot be relied upon for any purpose and they do not form part of any agreement. No liability is taken for any error, omission or misstatement. A party must rely upon its own inspection(s). Powered be www.localagent.com