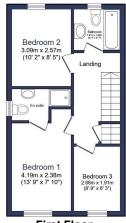

- Three Well Proportioned Bedrooms
- Room
- · Downstairs WC
- · Great Sized Rear Garden
- Brilliant Location

Located within reach of central Morpeth, this attractive three bedroom home within a popular modern development is offered For Sale with appealing internal proportions and benefitting from being in great decorative order throughout. Arranged over two floors, all bedrooms are a great size with the master offering an ensuite shower room, along with a separate three-piece family bathroom that serves the rest of the home. The ground floor is a welcoming space with a generous front aspect living room, a full width kitchen/diner that grants direct access to the enclosed South facing garden, as well as the benefit of a downstairs WC off the entrance lobby. Fortunately, this property has the added bonus of a double driveway and ample visitors parking bays opposite.

First Floor

Total floor area 73.9 m² (795 sq.ft.) approx

This floor plan is for illustrative purposes only. It is not drawn to scale. Any measurements, floor areas (including any total floor areas), openings and orientation are approximate. No details are guaranteed, they cannot be relied upon for any purpose and they do not form part of any agreement. No liability is taken for any error, omission or misstatement. A party must rely upon its own inspection(s). Powered be www.localagent.com