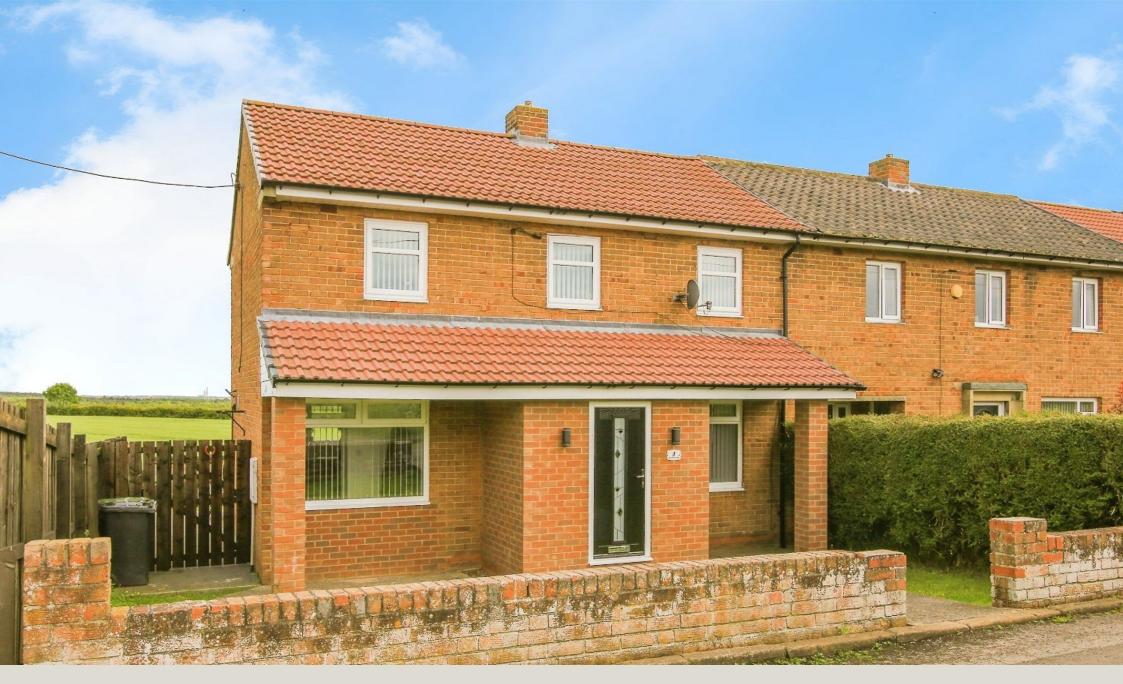

## **1, Blue House Farm Cottages, Netherton Colliery** Offers Over £190,000

- Semi-Detached Home
- Modern Shower Room With Separate WC
- Modern Wrap-Around Kitchen/Breakfast Room
- Great Decorative Order Throughout
- Off Street Parking

- Three Well Proportioned Bedrooms
- Full Depth Living Room
- Fantastic Sized Front & Rear Gardens
- Spacious Entrance Hall, Landing & Porch
- Rural Location

🍋 3 🚰 1 🚘 1

Introducing this attractive semi-detached home at Netherton Colliery on the outskirts of Bedlington & Nedderton Village. Beautifully presented from the front door in, you'll find that all bedrooms are well proportioned and are accompanied at first floor level by a modern shower room & separate WC. Across the ground floor, we feel this home steps up a notch in comparison to other three bedroom homes out there for the money, with a really generous front 2 back living room, a very well appointed modern wrap-around kitchen/breakfast room as well as an enclosed boot room beyond. From the kitchen area, you'll find direct access to a brilliant rear garden space, with the added bonus of a large front garden & off-street parking opposite. Surrounded by open green space, this turn-key home is a great rural retreat that still puts you within touching distance of everything that Bedlington town centre has to offer.