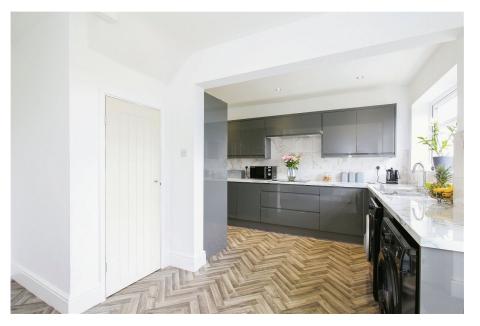

- Three Well Proportioned Bedrooms
- Full Depth Living Room
- Fantastic Sized Front & Rear Gardens
- Spacious Entrance Hall, Landing & Porch
- Rural Location

🍋 3 🚰 1 🚘 1

Introducing this attractive semi-detached home at Netherton Colliery on the outskirts of Bedlington & Nedderton Village. Beautifully presented from the front door in, you'll find that all bedrooms are well proportioned and are accompanied at first floor level by a modern shower room & separate WC. Across the ground floor, we feel this home steps up a notch in comparison to other three bedroom homes out there for the money, with a really generous front 2 back living room, a very well appointed modern wrap-around kitchen/breakfast room as well as an enclosed boot room beyond. From the kitchen area, you'll find direct access to a brilliant rear garden space, with the added bonus of a large front garden & off-street parking opposite. Surrounded by open green space, this turn-key home is a great rural retreat that still puts you within touching distance of everything that Bedlington town centre has to offer.