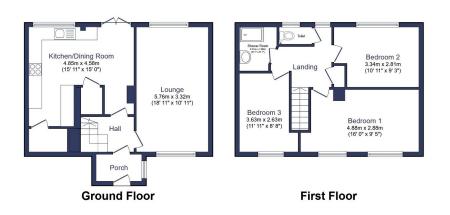

Total floor area 98.1 sq.m. (1,056 sq.ft.) approx

This floor plan is for illustrative purposes only. It is not drawn to scale. Any measurements, floor areas (including any total floor areas), openings and orientation are approximate. No details are guaranteed, they cannot be relied upon for any purpose and they do not form part of any agreement. No liability is taken for any error, omission or misstatement. A party must rely upon its own inspection(s). Powered by www.focalagent.com