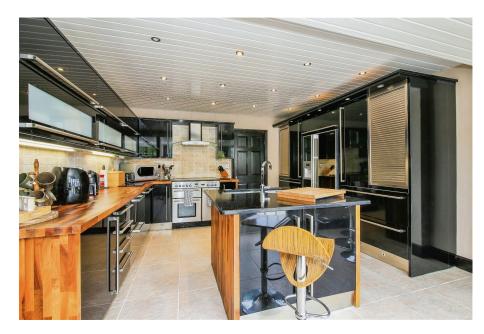

- Fantastic Fully Equipped Modern Kitchen
- Four Double Bedrooms
- Down Stairs WC
- No Upper Chain

**▶** 4 **▶** 1 **▲** 2

**Beautiful Stone Built Four Bedroom Detached Property,** Rural Location With Amazing Views.

Stunning four bedroom detached property, briefly comprising of spacious hallway leading to two large living areas both with double windows allowing lots of natural light, fully equipped breakfasting kitchen area extended conservatory with French doors leading out onto the decking area looking out to fantastic views, a downstairs WC completes the ground floor living area. On the first floor you will find four double bedrooms and a spacious four piece family bathroom. Externally there is a gated side entrance leading to the lawn and decking area at the rear of the property, mature established boarders at the front of the property with a large drive way, garage with wine cellar. If your looking for a beautiful home in the countryside this ones not to be missed.