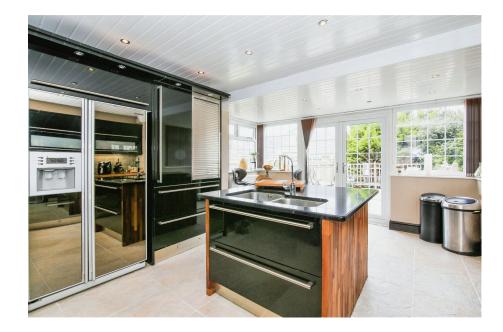

- Fantastic Fully Equipped Modern Kitchen
- Four Double Bedrooms
- Down Stairs WC
- No Upper Chain

**▶** 4 **▶** 1 **▲** 2

**Beautiful Stone Built Four Bedroom Detached Property,** Rural Location With Amazing Views.

Stunning four bedroom detached property, briefly comprising of spacious hallway leading to two large living areas both with double windows allowing lots of natural light, fully equipped breakfasting kitchen area extended conservatory with French doors leading out onto the decking area looking out to fantastic views, a downstairs WC completes the ground floor living area. On the first floor you will find four double bedrooms and a spacious four piece family bathroom. Externally there is a gated side entrance leading to the lawn and decking area at the rear of the property, mature established boarders at the front of the property with a large drive way, garage with wine cellar. If your looking for a beautiful home in the countryside this ones not to be missed.