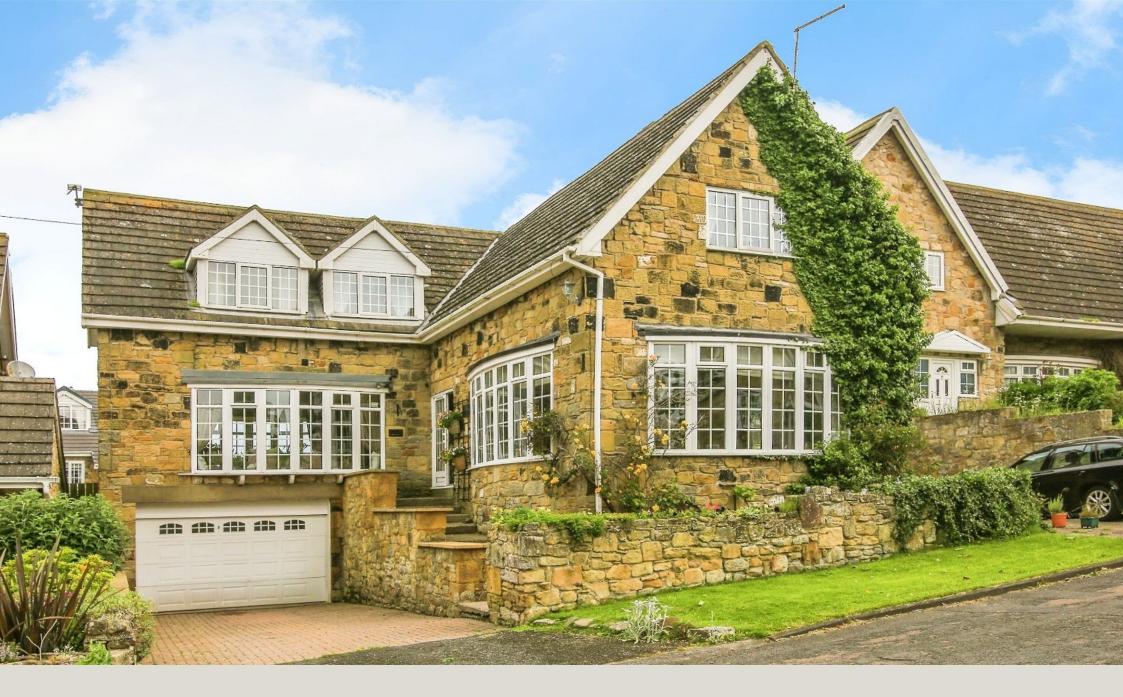

## **3 Garth Lane, Widdrington Village** Offers In Region Of £525,000

- Beautiful Stone Built Property 
  Large Living Room With Front
  And Rear Views
- Spacious Reception Room
- French Doors Leading To Raised Decking Area
- Large Four Piece Family Bathroom
- Double Garage With Wine Cellar

Stunning four bedroom detached property, briefly comprising of spacious hallway leading to two large living areas both with double windows allowing lots of natural light, fully equipped breakfasting kitchen area extended conservatory with French doors leading out onto the decking area looking out to fantastic views, a downstairs WC completes the ground floor living area. On the first floor you will find four double bedrooms and a spacious four piece family bathroom. Externally there is a gated side entrance leading to the lawn and decking area at the rear of the property, mature established boarders at the front of the property with a large drive way, garage with wine cellar. If your looking for a beautiful home in the countryside this ones not to be missed.