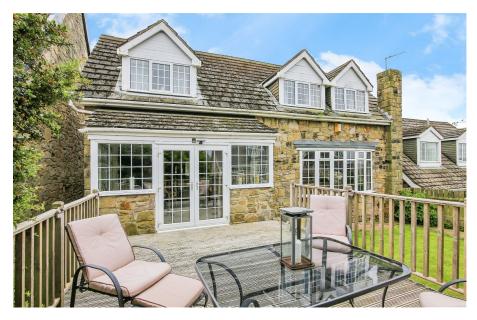

## **3 Garth Lane, Widdrington Village** Offers In Region Of £525,000

- Beautiful Stone Built Property 
  Large Living Room With Front
  And Rear Views
- Spacious Reception Room
- French Doors Leading To Raised Decking Area
- Large Four Piece Family Bathroom
- Double Garage With Wine Cellar

Stunning four bedroom detached property, briefly comprising of spacious hallway leading to two large living areas both with double windows allowing lots of natural light, fully equipped breakfasting kitchen area extended conservatory with French doors leading out onto the decking area looking out to fantastic views, a downstairs WC completes the ground floor living area. On the first floor you will find four double bedrooms and a spacious four piece family bathroom. Externally there is a gated side entrance leading to the lawn and decking area at the rear of the property, mature established boarders at the front of the property with a large drive way, garage with wine cellar. If your looking for a beautiful home in the countryside this ones not to be missed.