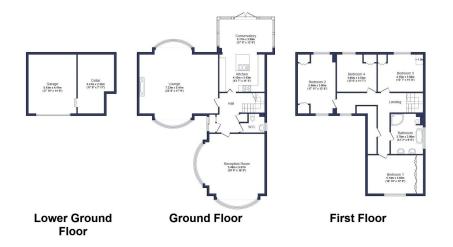

Stunning four bedroom detached property, briefly comprising of spacious hallway leading to two large living areas both with double windows allowing lots of natural light, fully equipped breakfasting kitchen area extended conservatory with French doors leading out onto the decking area looking out to fantastic views, a downstairs WC completes the ground floor living area. On the first floor you will find four double bedrooms and a spacious four piece family bathroom. Externally there is a gated side entrance leading to the lawn and decking area at the rear of the property, mature established boarders at the front of the property with a large drive way, garage with wine cellar. If your looking for a beautiful home in the countryside this ones not to be missed.

nergy performance certificate (EPC

<form>

 Burgery by the second second

Total floor area 263.8 m<sup>2</sup> (2,840 sq.ft.) approx Restricted height areas 0.6 m<sup>2</sup> (6 sq.ft.)

This floor plan is for illustrative purposes only. It is not drawn to scale. Any measurements, floor areas (including any total floor area), openings and orientation are approximate. No details are guarant they cannot be relied upon for any purpose and they do not form part of any agreement. No liability is taken for any error, omission or misstatement. A party must rely upon its own inspection(s). Power www.focalagant.com