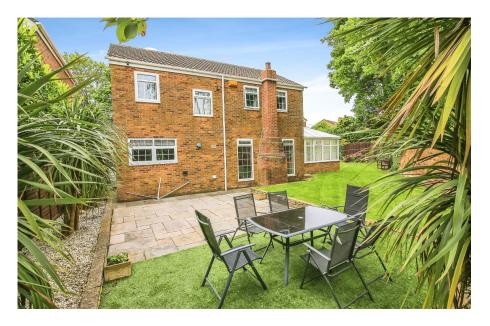

- Impressive Corner Plot
- Four-Piece Family Bathroom
- A Substantial Conservatory
- Eat-In Kitchen/Breakfast Room
- Fully Re-Wired Throughout

Most homes have gardens, whereas this is more a case of 'this garden comes with the added benefit of a house'. The size of the garden to the rear of this detached home is certainly one of its boldest features and must be one of the most impressive outside spaces available to buy in central Bedlington. Wrapping around two sides of the property & accessed directly off the double driveway to the front, this vast expanse of open green space can also be entered directly from the conservatory as well as off the kitchen/breakfast room. Offering four wellproportioned bedrooms plus a modern 4-piece bathroom along with generous reception/entertaining space at ground floor level sets this property up to be a real box-ticker for those in search of a brilliant family home within a sought after residential location. Further benefits include a full rewire, a downstairs WC, a larger than average integrated garage, all within a peaceful cul-de-sac location.