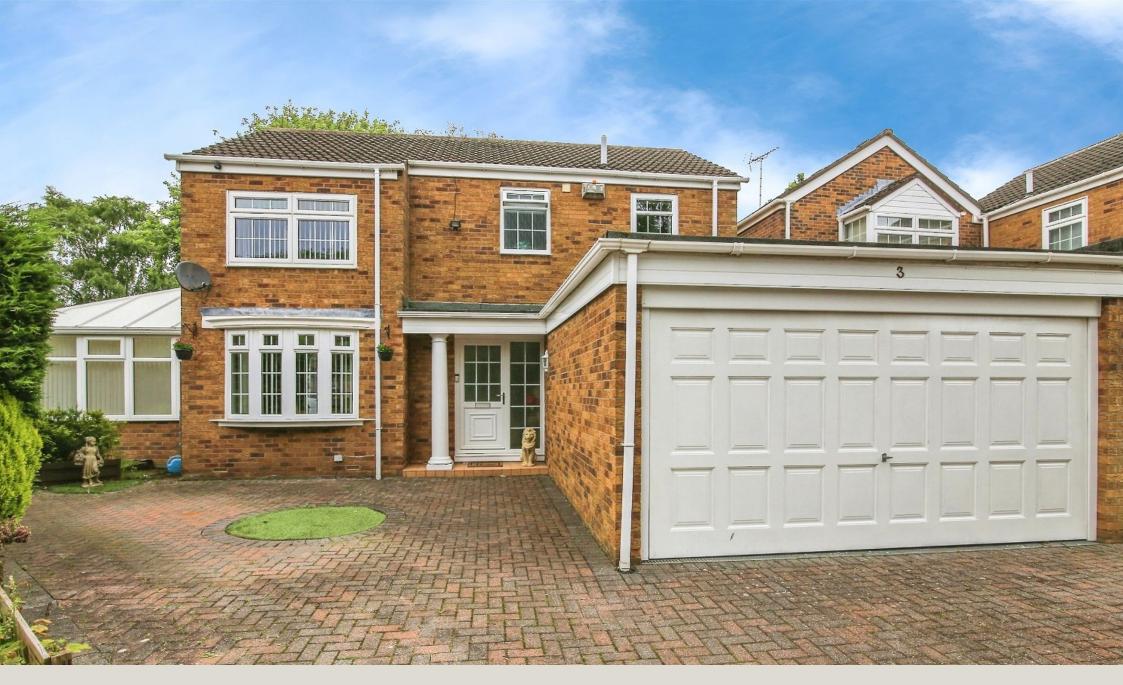

## **3 Forum Court** Offers Over £260,000

**▶** 4 **▶** 1 **▲** 3

- Detached Family Home
- Four Bedrooms
- Generous Double Lounge/ Dining Room
- Tremendous Wrap-Around Rear Garden With Patio
- Multi-Car Driveway & Large Integral Garage

- Impressive Corner Plot
- Four-Piece Family Bathroom
- A Substantial Conservatory
- Eat-In Kitchen/Breakfast Room
- Fully Re-Wired Throughout

Most homes have gardens, whereas this is more a case of 'this garden comes with the added benefit of a house'. The size of the garden to the rear of this detached home is certainly one of its boldest features and must be one of the most impressive outside spaces available to buy in central Bedlington. Wrapping around two sides of the property & accessed directly off the double driveway to the front, this vast expanse of open green space can also be entered directly from the conservatory as well as off the kitchen/breakfast room. Offering four wellproportioned bedrooms plus a modern 4-piece bathroom along with generous reception/entertaining space at ground floor level sets this property up to be a real box-ticker for those in search of a brilliant family home within a sought after residential location. Further benefits include a full rewire, a downstairs WC, a larger than average integrated garage, all within a peaceful cul-de-sac location.