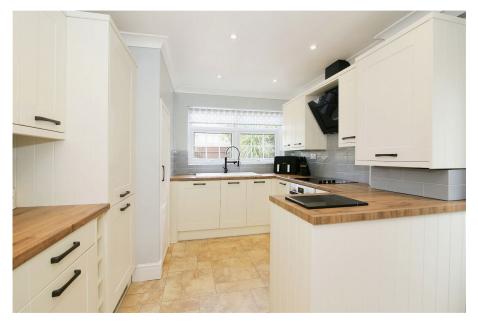

- Impressive Corner Plot
- Four-Piece Family Bathroom
- A Substantial Conservatory
- Eat-In Kitchen/Breakfast Room
- Fully Re-Wired Throughout

Most homes have gardens, whereas this is more a case of 'this garden comes with the added benefit of a house'. The size of the garden to the rear of this detached home is certainly one of its boldest features and must be one of the most impressive outside spaces available to buy in central Bedlington. Wrapping around two sides of the property & accessed directly off the double driveway to the front, this vast expanse of open green space can also be entered directly from the conservatory as well as off the kitchen/breakfast room. Offering four wellproportioned bedrooms plus a modern 4-piece bathroom along with generous reception/entertaining space at ground floor level sets this property up to be a real box-ticker for those in search of a brilliant family home within a sought after residential location. Further benefits include a full rewire, a downstairs WC, a larger than average integrated garage, all within a peaceful cul-de-sac location.