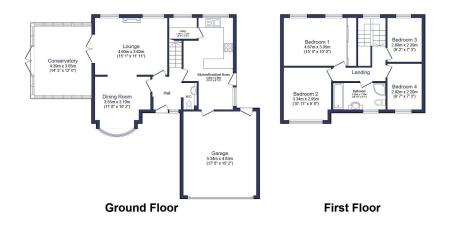

Total floor area 149.2 m² (1,606 sq.ft.) approx

This floor plan is for illustrative purposes only. It is not drawn to scale. Any measurements, floor areas (including any total floor areas), openings and orientation are approximate. No details are guaranteed, they cannot be relied upon for any purpose and they do not form part of any agreement. No liability is taken for any error, omission or misstatement. A party must rely upon its own inspection(s). Powered by www.localagunt.com