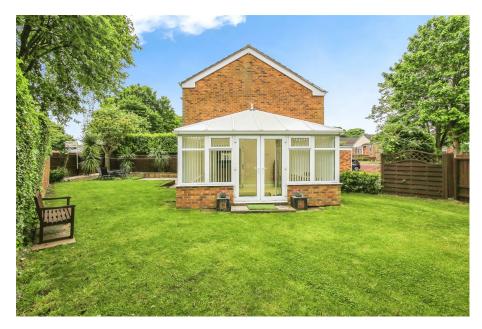

- Impressive Corner Plot
- Four-Piece Family Bathroom
- A Substantial Conservatory
- Eat-In Kitchen/Breakfast Room
- Fully Re-Wired Throughout

Most homes have gardens, whereas this is more a case of 'this garden comes with the added benefit of a house'. The size of the garden to the rear of this detached home is certainly one of its boldest features and must be one of the most impressive outside spaces available to buy in central Bedlington. Wrapping around two sides of the property & accessed directly off the double driveway to the front, this vast expanse of open green space can also be entered directly from the conservatory as well as off the kitchen/breakfast room. Offering four wellproportioned bedrooms plus a modern 4-piece bathroom along with generous reception/entertaining space at ground floor level sets this property up to be a real box-ticker for those in search of a brilliant family home within a sought after residential location. Further benefits include a full rewire, a downstairs WC, a larger than average integrated garage, all within a peaceful cul-de-sac location.